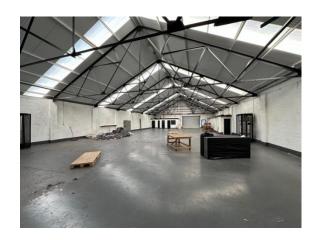

Approx. 3 metre eaves height

### Description

The estate has been refurbished in recent years and all units benefit from the following specification:

- 3 phase power supply
- Secure gated access
- CCTV

Unit 3 itself has a steel roller shutter door to the front of the premises that leads in to the shared estate area. The unit benefits from an approx. height to eaves of 3 metres and has ample on site car parking.