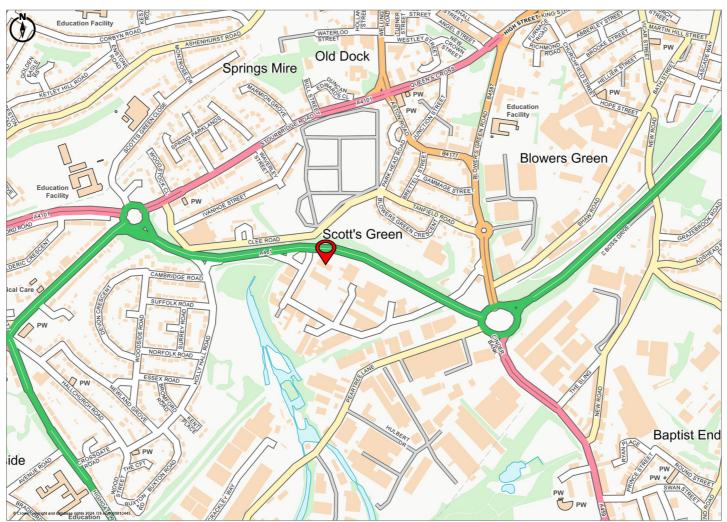

### Location

The premises are situated in a prominent position off the Dudley Southern By-Pass which links the Birmingham Road (A4123) and M5 motorway, Junction 2 of the M5 is situated approximately 4.5 miles to the south east.