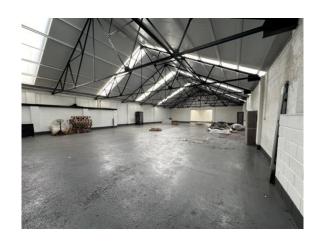

Approx. 3 metre eaves height

### Description

The estate has been refurbished in recent years and all units benefit from the following specification:

- 3 phase power supply
- Secure gated access
- CCTV

Unit 3 itself has a steel roller shutter door to the front of the premises that leads in to the shared estate area. The unit benefits from an approx. height to eaves of 3 metres and has ample on site car parking.