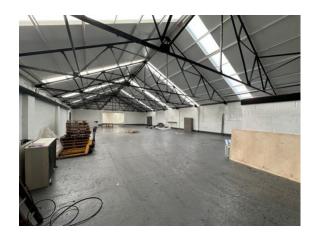

Approx. 3 metre eaves height

### Description

The estate has been refurbished in recent years and all units benefit from the following specification:

- 3 phase power supply
- Secure gated access
- CCTV

Unit 3 itself has a steel roller shutter door to the front of the premises that leads in to the shared estate area. The unit benefits from an approx. height to eaves of 3 metres and has ample on site car parking.