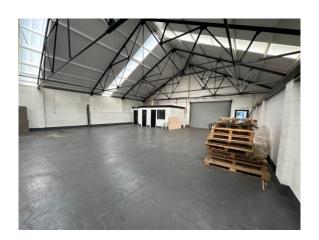

### Description

The estate has been refurbished in recent years and all units benefit from the following specification:

- 3 phase power supply
- Secure gated access
- CCTV

Unit 3 itself has a steel roller shutter door to the front of the premises that leads in to the shared estate area. The unit benefits from an approx. height to eaves of 3 metres and has ample on site car parking.

Approx. 3 metre eaves height