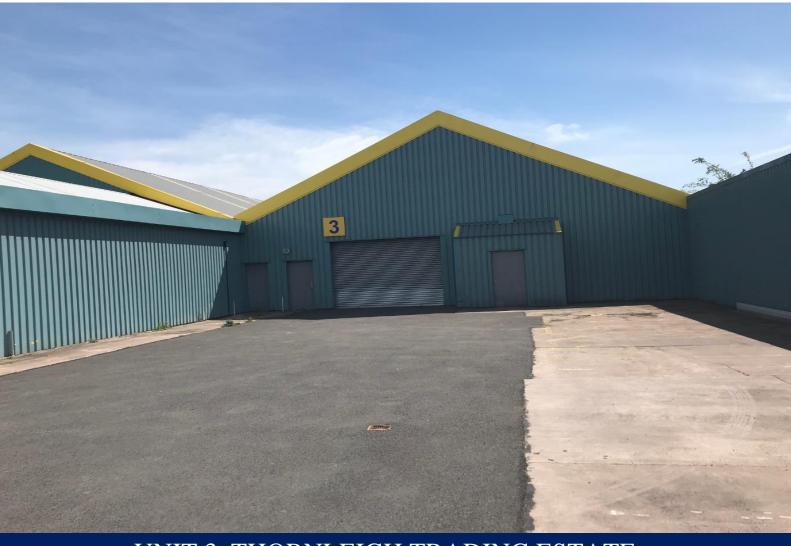

COMMERCIAL PROPERTY CONSULTANTS

UNIT 3, THORNLEIGH TRADING ESTATE, DUDLEY, DY2 8UB

#### **LEASE TERMS**

Available by way of a new FRI lease with a term and rent review pattern to be agreed.

Refurbished warehouse unit

Secure gated access

Sufficient car parking

**Prominent Black Country location** 

### Description

The estate has been refurbished in recent years and all units benefit from the following specification:

- 3 phase power supply
- Secure gated access
- CCTV

Unit 3 itself has a steel roller shutter door to the front of the premises that leads in to the shared estate area. The unit benefits from an approx. height to eaves of 3 metres and has ample on site car parking.