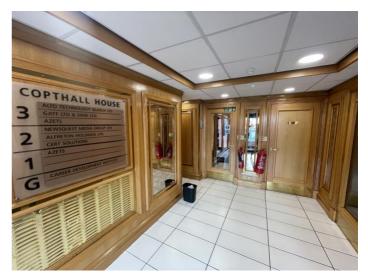

## Description

Copthall House is a four storey landmark office building in Stourbridge town centre.

The refurbished office suites are situated on the 2<sup>nd</sup> & 3<sup>rd</sup> floors. They are serviced by a lift and benefit from double glazing, gas central heating and kitchenette facilities.

Male & female toilets are available on each floor.

On site allocated car parking is accessed from Union Street.