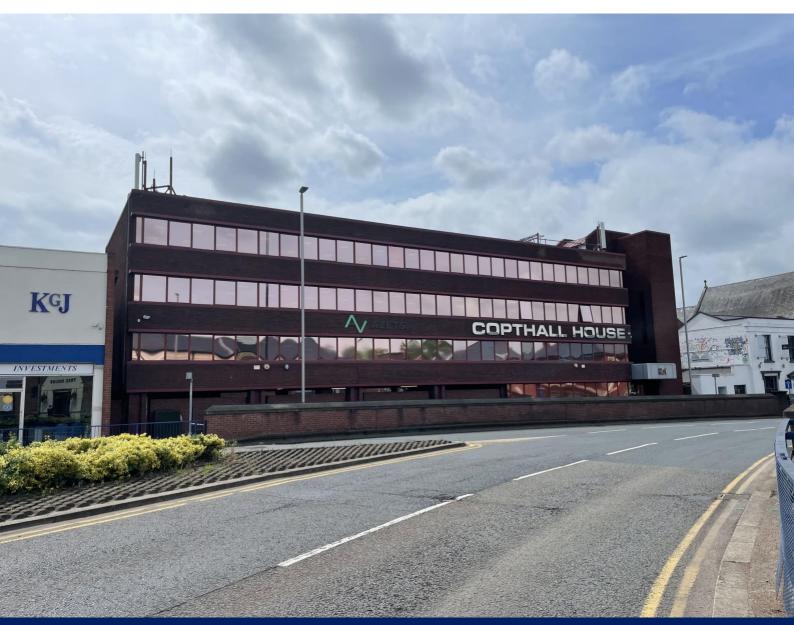

COMMERCIAL PROPERTY CONSULTANTS

2<sup>nd</sup> & 3<sup>rd</sup> Floor Suites, Copthall House, 1 New Road, Stourbridge, DY8 1PH

### Location

Copthall House is prominently located on the Stourbridge ring road a short walk from the town centre.

Junctions 3 & 4 of the M5 motorway are approximately 8 miles away.

Stourbridge is connected to the national railway network and direct trains to Birmingham & London are available from Stourbridge Junction.

## Description

Copthall House is a four storey landmark office building in Stourbridge town centre.

The refurbished office suites are situated on the 2<sup>nd</sup> & 3<sup>rd</sup> floors. They are serviced by a lift and benefit from double glazing, gas central heating and kitchenette facilities.