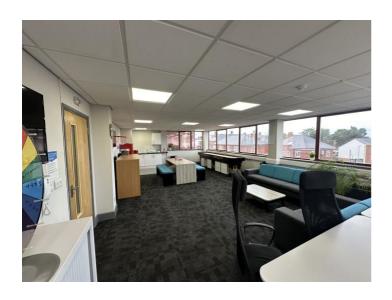

## Description

Copthall House is a four storey landmark office building in Stourbridge town centre.

The refurbished office suites are situated on the 2<sup>nd</sup> & 3<sup>rd</sup> floors. They are serviced by a lift and benefit from double glazing, gas central heating and kitchenette facilities.

#### Accommodation

2<sup>nd</sup> Floor Suite 3 640 sq ft (59.5 sq m) 3<sup>rd</sup> Floor Suite 1 916 sq ft (85.1 sq m) 3<sup>rd</sup> Floor Suite 2 2,000 sq ft (185.8 sq m)