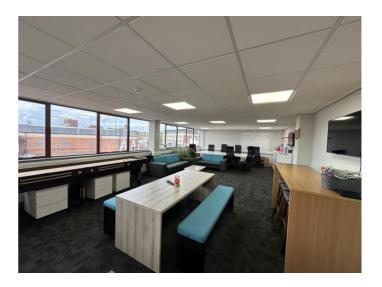

## Description

Copthall House is a four storey landmark office building in Stourbridge town centre.

The refurbished office suites are situated on the 2<sup>nd</sup> & 3<sup>rd</sup> floors. They are serviced by a lift and benefit from double glazing, gas central heating and kitchenette facilities.

#### Accommodation

2<sup>nd</sup> Floor Suite 3 640 sq ft (59.5 sq m) 3<sup>rd</sup> Floor Suite 1 916 sq ft (85.1 sq m) 3<sup>rd</sup> Floor Suite 2 2,000 sq ft (185.8 sq m)