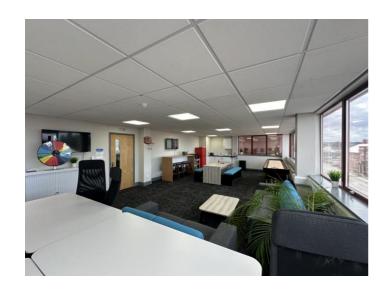

## Description

Copthall House is a four storey landmark office building in Stourbridge town centre.

The refurbished office suites are situated on the 2<sup>nd</sup> & 3<sup>rd</sup> floors. They are serviced by a lift and benefit from double glazing, gas central heating and kitchenette facilities.

#### Accommodation

2<sup>nd</sup> Floor Suite 3 640 sq ft (59.5 sq m) 3<sup>rd</sup> Floor Suite 1 916 sq ft (85.1 sq m) 3<sup>rd</sup> Floor Suite 2 2,000 sq ft (185.8 sq m)