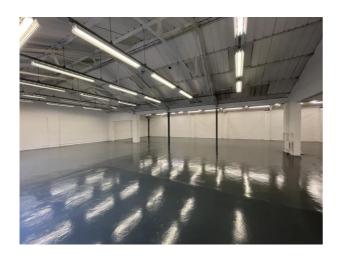

## Description

The premises offers a modern trade counter / showroom unit in a prominent roadside location. The unit has been extensively refurbished.

The property benefits from a single roller shutter door on the front yard area.

The building benefits from a concrete floor internally, W/Cs and director's office.

#### Accommodation

Warehouse

5,065 sq ft (GIA)