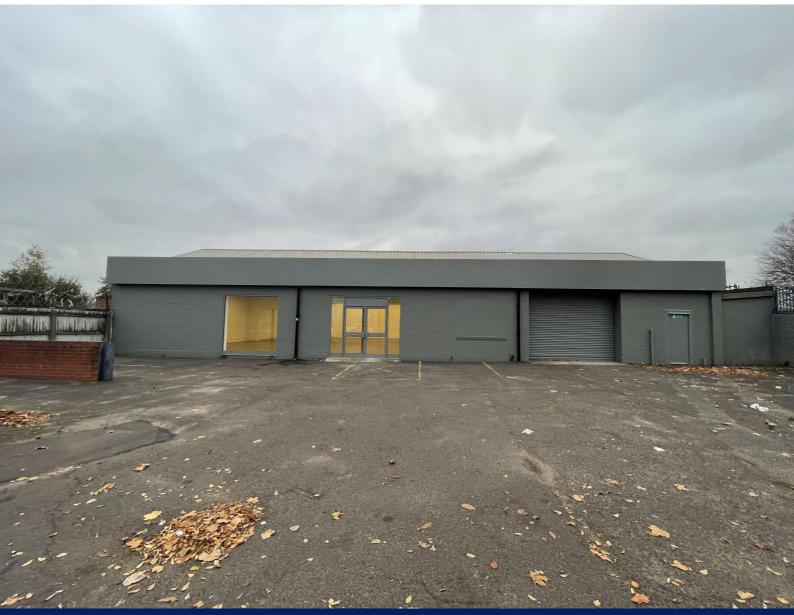

#### SIZE

5,065 SQ FT (470.6 SQ M)

**TO LET** £40,000 PAX

Prominent trade counter unit fronting

Stafford Street

Recently undergone refurbishment

Large front yard area

#### Location

Prominent trade counter unit fronting Stafford Street, Wolverhampton. Accessed via Stafford Street, Wolverhampton City Centre lies c.05 miles to the south of the property.

The surrounding area has a number of national occupiers including Iceland, Home Bargains & JD Gyms.

## Description

The premises offers a modern trade counter / showroom unit in a prominent roadside location. The unit has been extensively refurbished.

The property benefits from a single roller shutter door on the front yard area.