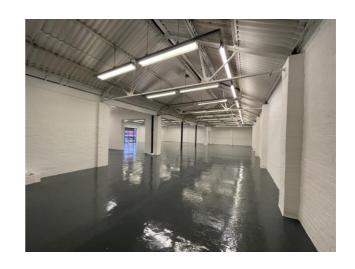

## Description

The premises offers a modern trade counter / showroom unit in a prominent roadside location. The unit has been extensively refurbished.

The property benefits from a single roller shutter door on the front yard area.

The building benefits from a concrete floor internally, W/Cs and director's office.

#### Accommodation

Warehouse

5,065 sq ft (GIA)