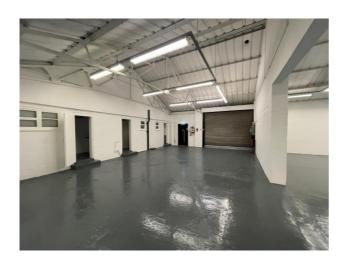

## Description

The premises offers a modern trade counter / showroom unit in a prominent roadside location. The unit has been extensively refurbished.

The property benefits from a single roller shutter door on the front yard area.

The building benefits from a concrete floor internally, W/Cs and director's office.

#### Accommodation

Warehouse

5,065 sq ft (GIA)