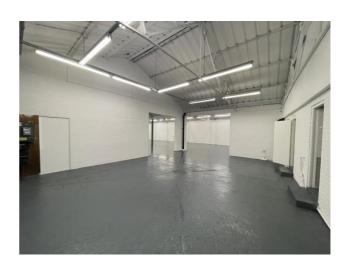

## Description

The premises offers a modern trade counter / showroom unit in a prominent roadside location. The unit has been extensively refurbished.

The property benefits from a single roller shutter door on the front yard area.

The building benefits from a concrete floor internally, W/Cs and director's office.

#### Accommodation

Warehouse

5,065 sq ft (GIA)