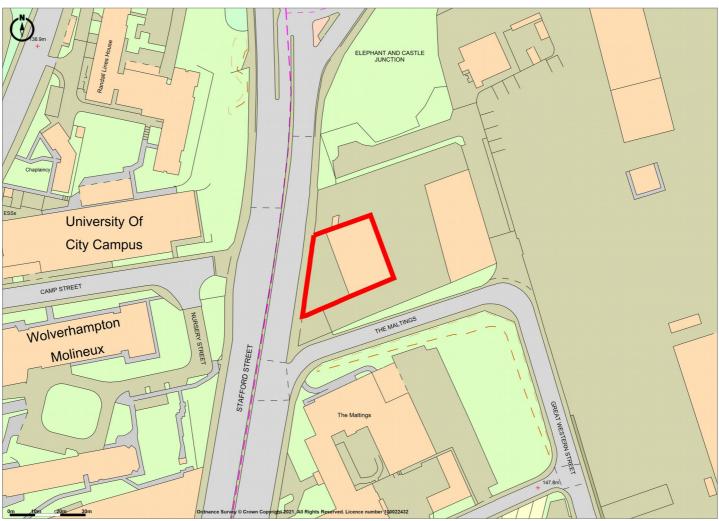

#### Location

Prominent trade counter unit fronting Stafford Street, Wolverhampton. Accessed via Stafford Street, Wolverhampton City Centre lies c.05 miles to the south of the property.

The surrounding area has a number of national occupiers including Iceland, Home Bargains & JD Gyms.

Promap
Ordnance Survey Crown Copyright 2021. All rights reserved.
Licence number 100022432.
Plotted Scale - 1:1500. Paper Size – A4