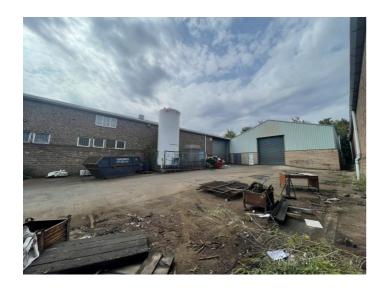

#### Description

The property comprises an industrial/warehouse unit of the following specification:

- Steel portal frame construction
- Substantial 3 phase power supply
- Crane gantry accommodating 5 & 10 tonne travelling Cranes
- Electrically operated roller shutter door
- Ancillary accommodation to include ground floor reception, works toilets and various private offices

The property also benefits from a further 1,758 sq ft warehouse extension of the following specification:

- Steel portal frame construction
- Electrically operated roller shutter door
- Crane Gantry accommodating 3.2 tonne travelling Crane