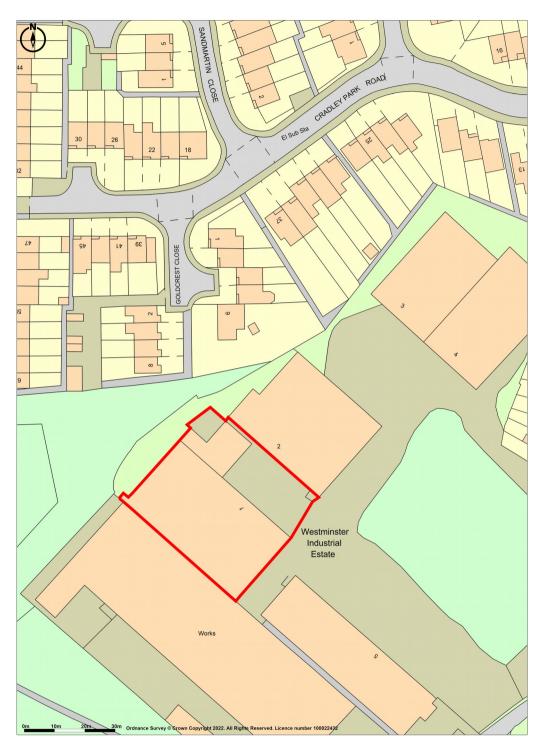

## Location

The premises is located on Westminster Industrial Estate, Cradley Road, Netherton. Dudley town centre lies approximately 3 miles to the north and Cradley Heath c. 0.5 miles to the south. The M5 motorway, Junction 3, is approximately 5.5 miles distance providing access to the Black Country and wider National Motorway network.

Ordnance Survey Crown Copyright 2022. All rights reserved.
Licence number 100022432.
Plotted Scale - 1:1250. Paper Size – A4