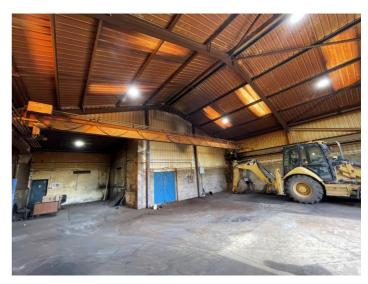

#### Description

The property comprises an industrial/warehouse unit of the following specification:

- Steel portal frame construction
- Substantial 3 phase power supply
- Crane gantry accommodating 5 & 10 tonne travelling Cranes
- Electrically operated roller shutter door
- Ancillary accommodation to include ground floor reception, works toilets and various private offices

The property also benefits from a further 1,758 sq ft warehouse extension of the following specification:

- Steel portal frame construction
- Electrically operated roller shutter door
- Crane Gantry accommodating 3.2 tonne travelling Crane