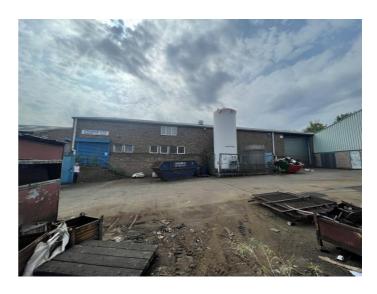

#### Description

The property comprises an industrial/warehouse unit of the following specification:

- Steel portal frame construction
- Substantial 3 phase power supply
- Crane gantry accommodating 5 & 10 tonne travelling Cranes
- Electrically operated roller shutter door
- Ancillary accommodation to include ground floor reception, works toilets and various private offices

The property also benefits from a further 1,758 sq ft warehouse extension of the following specification:

- Steel portal frame construction
- Electrically operated roller shutter door
- Crane Gantry accommodating 3.2 tonne travelling Crane