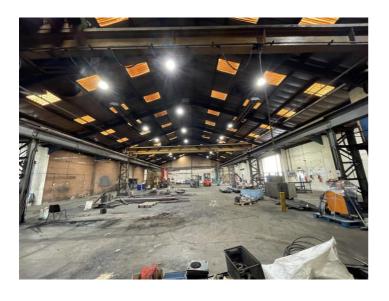

#### Description

The property comprises an industrial/warehouse unit of the following specification:

- Steel portal frame construction
- Substantial 3 phase power supply
- Crane gantry accommodating 5 & 10 tonne travelling Cranes
- Electrically operated roller shutter door
- Ancillary accommodation to include ground floor reception, works toilets and various private offices

# Accommodation

Main Warehouse 14,307 sq ft Extension 1,758 sq ft

Total 16,065 sq ft

(GIA)