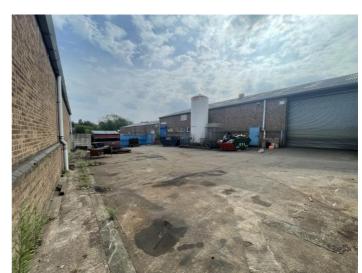

#### FOR SALE

Offers in the region of £800,000

Rare industrial / warehouse opportunity with 3.2-10 tonne craneage

Prominent location in the heart of the Black Country

Freehold

Large yard to the front

## Location

The premises is located on Westminster Industrial Estate, Cradley Road, Netherton. Dudley town centre lies approximately 3 miles to the north and Cradley Heath c. 0.5 miles to the south. The M5 motorway, Junction 3, is approximately 5.5 miles distance providing access to the Black Country and wider National Motorway network.