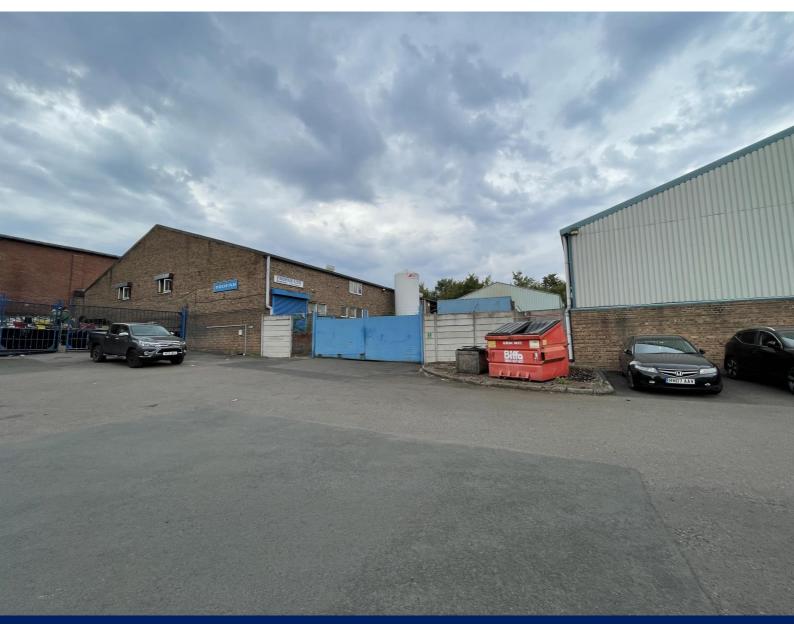

## Location

The premises is located on Westminster Industrial Estate, Cradley Road, Netherton. Dudley town centre lies approximately 3 miles to the north and Cradley Heath c. 0.5 miles to the south. The M5 motorway, Junction 3, is approximately 5.5 miles distance providing access to the Black Country and wider National Motorway network.

#### Description

The property comprises an industrial/warehouse unit of the following specification:

- Steel portal frame construction
- Substantial 3 phase power supply
- Crane gantry accommodating 5 & 10 tonne travelling Cranes
- Electrically operated roller shutter door
- Ancillary accommodation to include ground floor reception, works toilets and various private offices