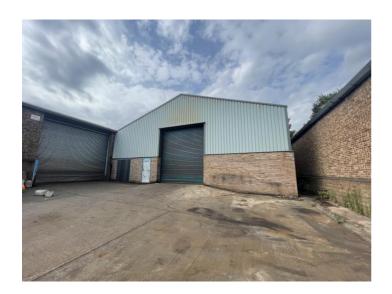

The property also benefits from a further 1,758 sq ft warehouse extension of the following specification:

- Steel portal frame construction
- Electrically operated roller shutter door
- Crane Gantry accommodating 3.2 tonne travelling Crane