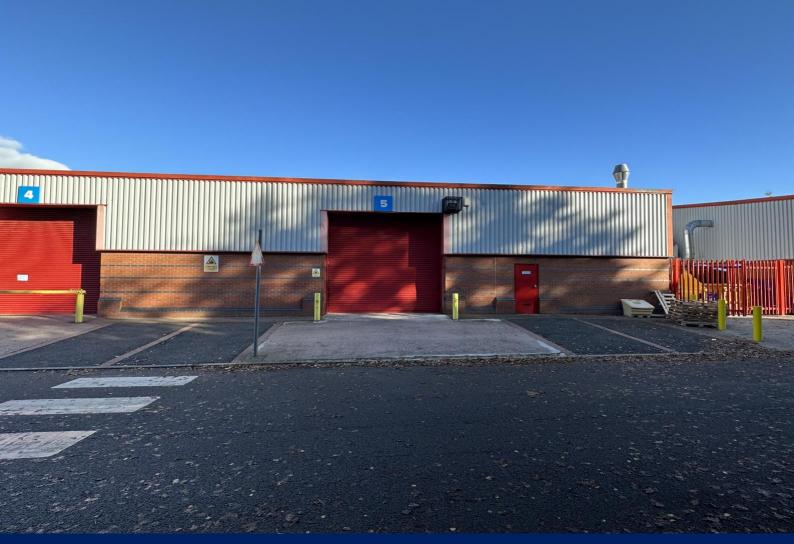

## Description

The unit is of steel portal frame construction with brick and metal clad elevations beneath a pitched roof. The unit benefits from 2 storey offices to the front accessible via a separate access fronting the busy Tipton Road.

The Landlord is currently undergoing an extensive refurbishment plan — upon completion the unit will benefit from contemporary warehouse space of the following specification:

- 3 phase power supply
- Refurbished 2 storey offices
- LED lighting
- Electrically operated roller shutter door