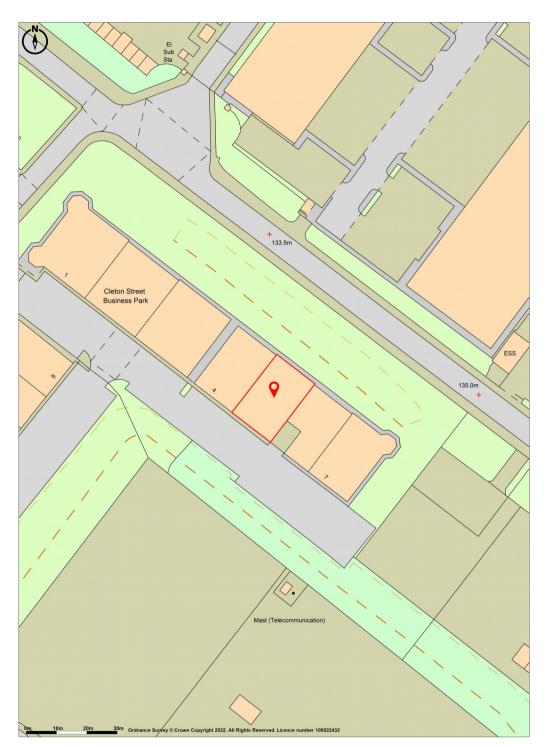

### Location

Cleton Business Park is located on Cleton Street, situated on the southern side of the A457 Tipton Road. The unit is approximately 3 miles west of Junctions 1 and 2 of the M5 motorway giving access to the regional and national motorway network. The estate is easily accessible to Birmingham and the Black Country conurbation.

07970 910 135

Michaeljohnson5@btconnect.com

Ordnance Survey Crown Copyright 2022. All rights reserved.
Licence number 100022432.
Plotted Scale - 1:1250. Paper Size – A4