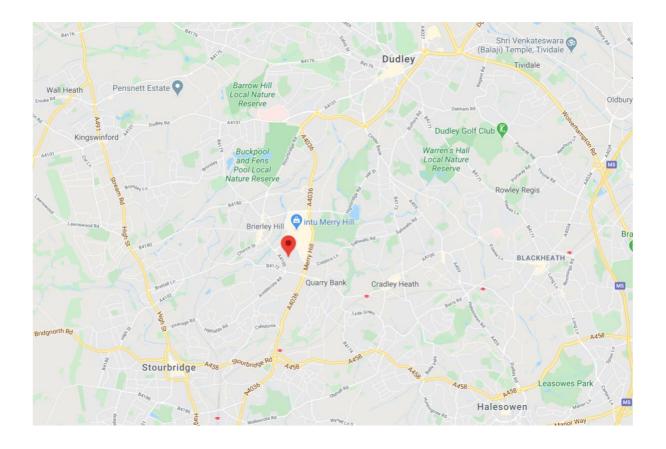

## Location

The premises is located within the Wychbury Court office development. The suite overlooks Merry Hill Shopping Centre and is directly accessed via Two Woods Lane on to The Boulevard.

Wychbury Court itself is accessed off Two Woods lane via Mill Street.