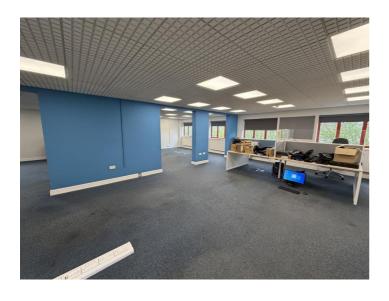

## Description

Modern office suites within contemporary landscaped development. The units are currently undergoing refurbishment and subdivision. Specification of the suits are as follows:

- Double Glazed UPVC Windows
- Security grills to ground floor windows
- Gas fired central heating
- Florescent strip lighting

## Accommodation

Total Approx. NIA. 1,805 sq ft per suite