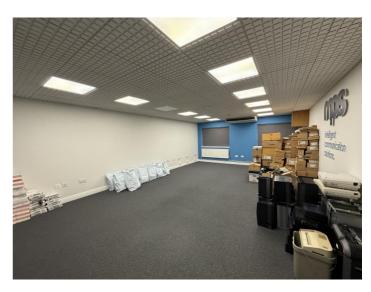

## Description

Modern office suites within contemporary landscaped development. The units are currently undergoing refurbishment and subdivision. Specification of the suits are as follows:

- Double Glazed UPVC Windows
- Security grills to ground floor windows
- Gas fired central heating
- Florescent strip lighting