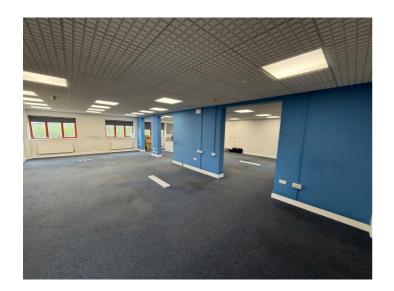

## Description

Modern office suites within contemporary landscaped development. The units are currently undergoing refurbishment and subdivision. Specification of the suits are as follows:

- Double Glazed UPVC Windows
- Security grills to ground floor windows
- Gas fired central heating
- Florescent strip lighting

## Accommodation

Total Approx. NIA. 1,805 sq ft per suite