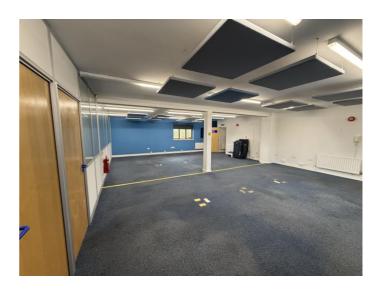

## Description

Modern office suites within contemporary landscaped development. The units are currently undergoing refurbishment and subdivision. Specification of the suits are as follows:

- Double Glazed UPVC Windows
- Security grills to ground floor windows
- Gas fired central heating
- Florescent strip lighting

## Accommodation

Total Approx. NIA. 1,805 sq ft per suite