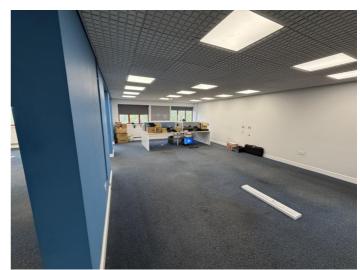

## Description

Modern office suites within contemporary landscaped development. The units are currently undergoing refurbishment and subdivision. Specification of the suits are as follows:

- Double Glazed UPVC Windows
- Security grills to ground floor windows
- Gas fired central heating
- Florescent strip lighting

## Accommodation

Total Approx. NIA. 1,805 sq ft per suite