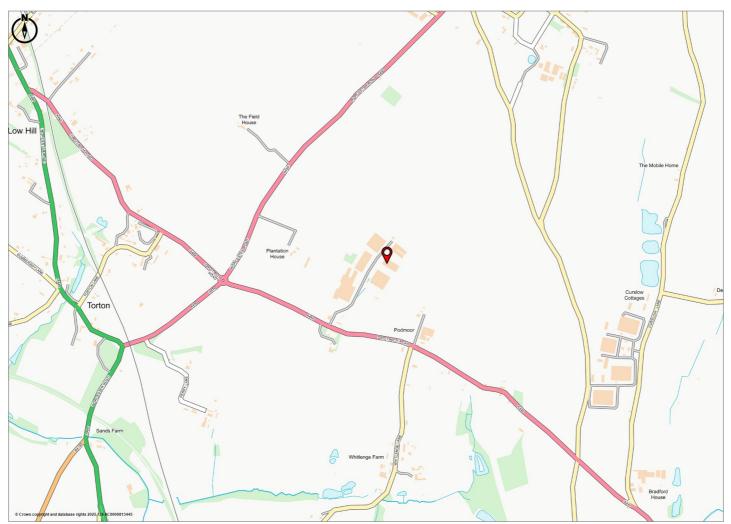

#### Location

The unit is located in a prominent position within the established Ikon Trading Estate. The estate is accessed from the A442 Droitwich Road. The A442 connects with the A38 Bromsgrove Road which provides access to the national motorway network via Junction 5 of the M5 motorway which is circa 8 miles distance.

Kidderminster town centre is situated c. 4 miles to the north via the A449 Worcester Road