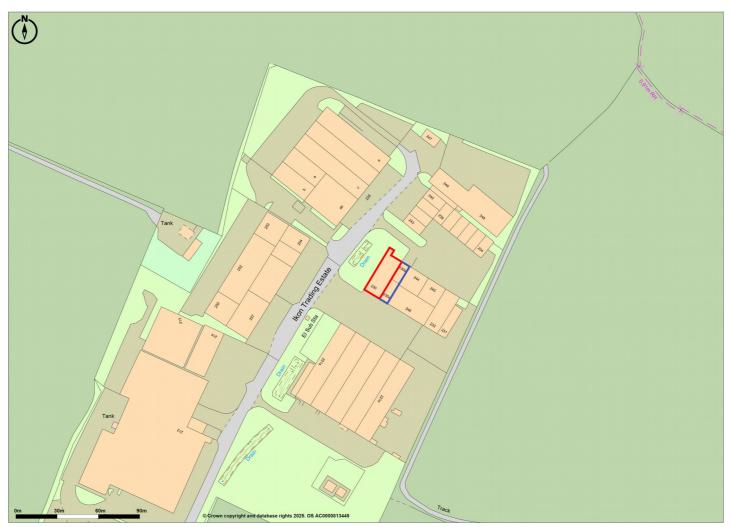

#### Accommodation

GIA 3,933 - 5,787 sq ft

(365.40 - 537.60 sq m)

5,787 sq ft available if units 230a and 230b (edge blue on the attached plan) are also taken on by an occupies. All 3 units are capable of being knocked through to create 1 larger unit.