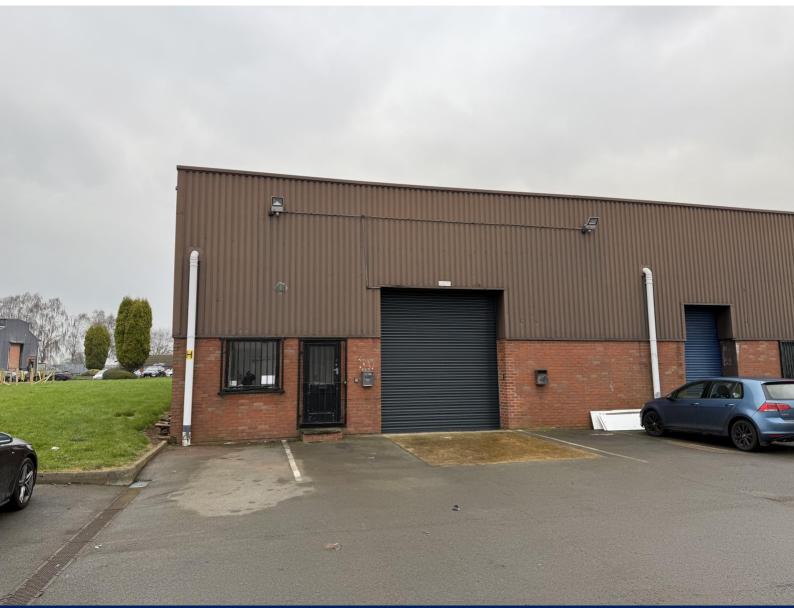

### Description

The unit is of steel portal frame construction with brick and metal clad elevations beneath a pitched roof. The unit benefits from a small office / reception area and toilet to the front. The unit is to undergo a full refurbishment which will include a comprehensive redecoration throughout.

Yard to the front

#### **Lease Terms**

Available by way of a new FRI lease with a term and rent review pattern to be agreed

Warehouse / industrial unit undergoing refurbishment

3 Phase power supply

Situated in a prominent position within the busy Ikon Trading Estate