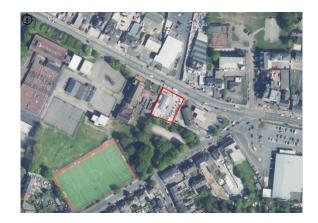

## All Enquiries OPEN YARD

Size 0.33 ACRES (0.13 HECTARES)

**For Salé / To Let** To Let - £60,000 per annum excl. For Sale – POA

**Terms** Please contact the agents for further details Prominent yard fronting the busy Holyhead Road, Handsworth

# Location

The site is located on the A41 Holyhead Road, Handsworth which benefits from direct access to Junction 1 of the M5 motorway. Holyhead Road also provides access to West Bromwich and Birmingham city centre which are both c. 2.5 miles west and south east respectively.

## Description

The property comprises a 0.33 acre (0.13 hectare) tarmacadam site. The site currently has a warehouse unit on it which is to be demolished prior to a sale / letting.