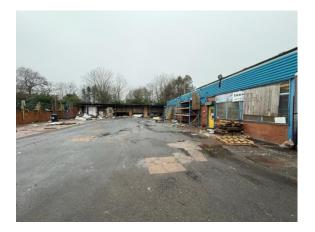

## All Enquiries OPEN YARD

Size 0.33 ACRES (0.13 HECTARES)

**For Salé / To Let** To Let - £60,000 per annum excl. For Sale – POA

**Terms** Please contact the agents for further details Prominent yard fronting the busy Holyhead Road, Handsworth

## Description

The property comprises a 0.33 acre (0.13 hectare) tarmacadam site. The site currently has a warehouse unit on it which is to be demolished prior to a sale / letting.