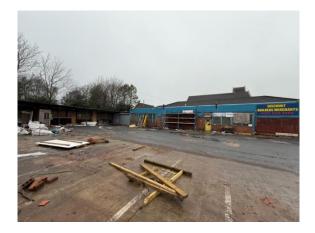

## All Enquiries OPEN YARD

Size 0.33 ACRES (0.13 HECTARES)

**For Salé / To Let** To Let - £60,000 per annum excl. For Sale – POA

**Terms** Please contact the agents for further details Prominent yard fronting the busy Holyhead Road, Handsworth

## Description

The property comprises a 0.33 acre (0.13 hectare) tarmacadam site. The site currently has a warehouse unit on it which is to be demolished prior to a sale / letting.