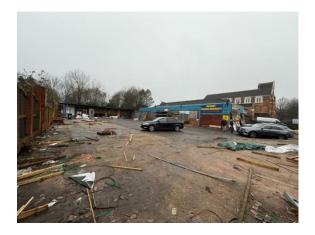

## All Enquiries OPEN YARD

Size 0.33 ACRES (0.13 HECTARES)

**For Salé / To Let** To Let - £60,000 per annum excl. For Sale – POA

**Terms** Please contact the agents for further details Prominent yard fronting the busy Holyhead Road, Handsworth

## Description

The property comprises a 0.33 acre (0.13 hectare) tarmacadam site. The site currently has a warehouse unit on it which is to be demolished prior to a sale / letting.