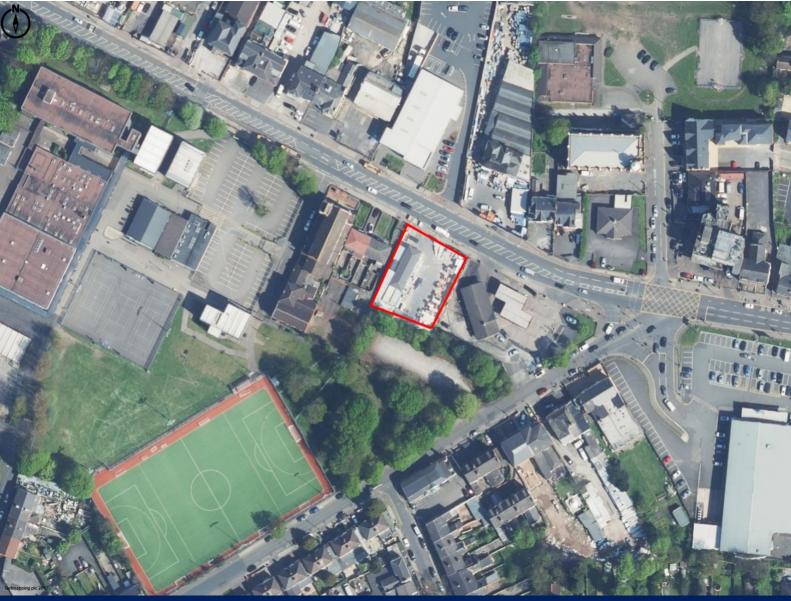

# FORMER DISCOUNT BUILDERS MERCHANTS, HOLYHEAD ROAD, HANDSWORTH, B21 0LA

# Location

The site is located on the A41 Holyhead Road, Handsworth which benefits from direct access to Junction 1 of the M5 motorway. Holyhead Road also provides access to West Bromwich and Birmingham city centre which are both c. 2.5 miles west and south east respectively.

#### Accommodation

Site Area 0.33 acres (0.13 hectares)