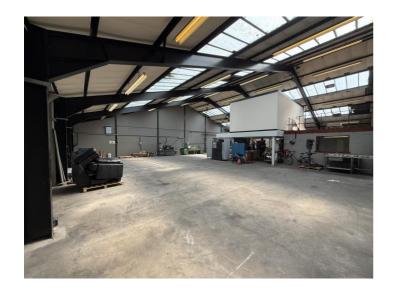

# Description

The property comprises a industrial/warehouse unit of steel portal frame construction with a corrugated asbestos roof incorporating translucent roof lights and solar panels. The unit benefits from internal offices, mezzanine (which can be removed if necessary), loading forecourt and car parking spaces to the front.

## Accommodation

Warehouse (Inc. ancillary 5,350 sq ft office / toilet block) (GIA)