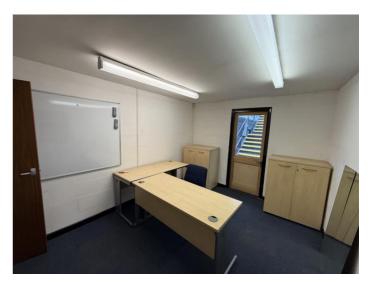

# Description

The property comprises a industrial/warehouse unit of steel portal frame construction with a corrugated asbestos roof incorporating translucent roof lights and solar panels. The unit benefits from internal offices, mezzanine (which can be removed if necessary), loading forecourt and car parking spaces to the front.

## Accommodation

Warehouse (Inc. ancillary 5,350 sq ft office / toilet block) (GIA)