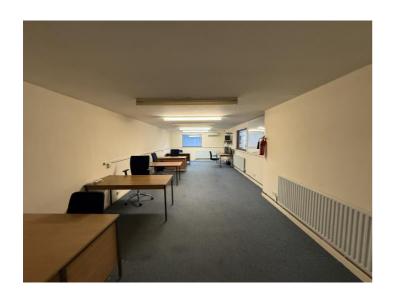

# Description

The property comprises a industrial/warehouse unit of steel portal frame construction with a corrugated asbestos roof incorporating translucent roof lights and solar panels. The unit benefits from internal offices, mezzanine (which can be removed if necessary), loading forecourt and car parking spaces to the front.

## Accommodation

Warehouse (Inc. ancillary 5,350 sq ft office / toilet block) (GIA)