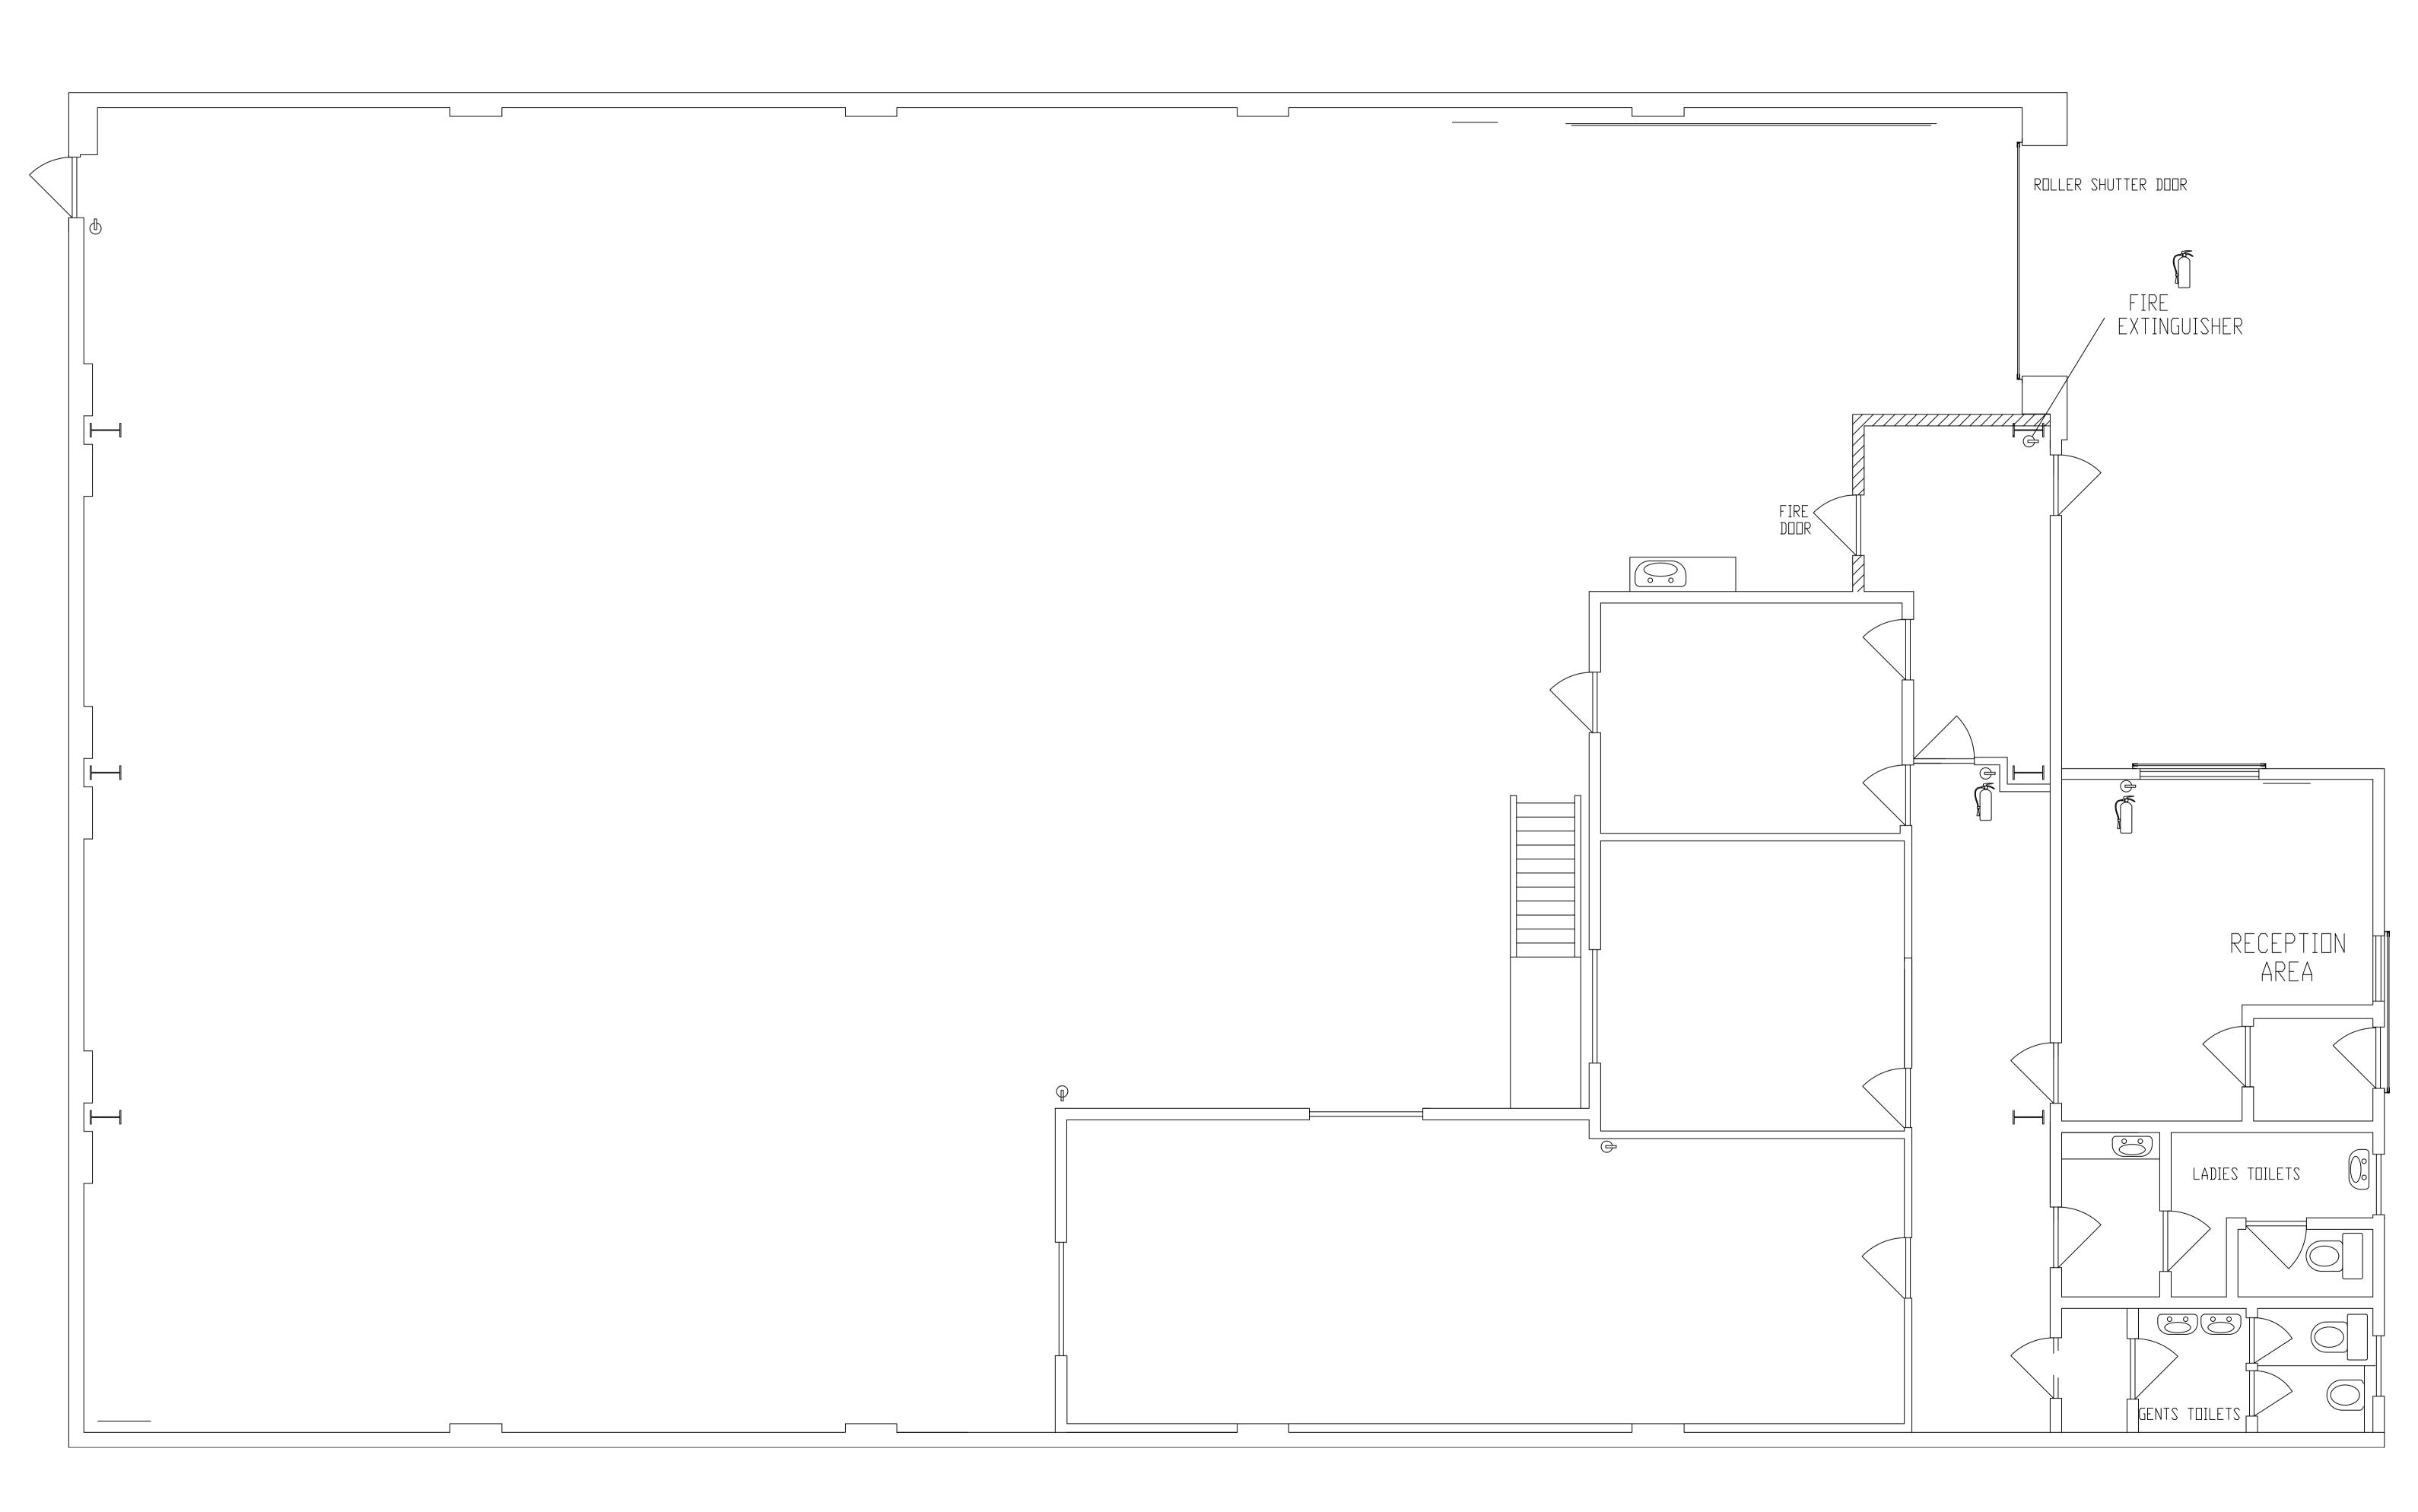

# Description

The property comprises a industrial/warehouse unit of steel portal frame construction with a corrugated asbestos roof incorporating translucent roof lights and solar panels. The unit benefits from internal offices, mezzanine (which can be removed if necessary), loading forecourt and car parking spaces to the front.

## Accommodation

Warehouse (Inc. ancillary 5,350 sq ft office / toilet block) (GIA)