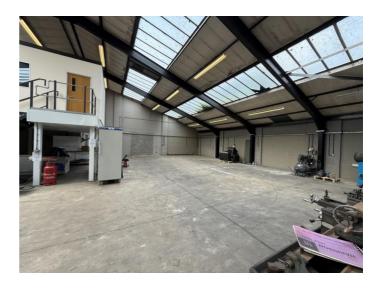

# Description

The property comprises a industrial/warehouse unit of steel portal frame construction with a corrugated asbestos roof incorporating translucent roof lights and solar panels. The unit benefits from internal offices, mezzanine (which can be removed if necessary), loading forecourt and car parking spaces to the front.

## Accommodation

Warehouse (Inc. ancillary 5,350 sq ft office / toilet block) (GIA)