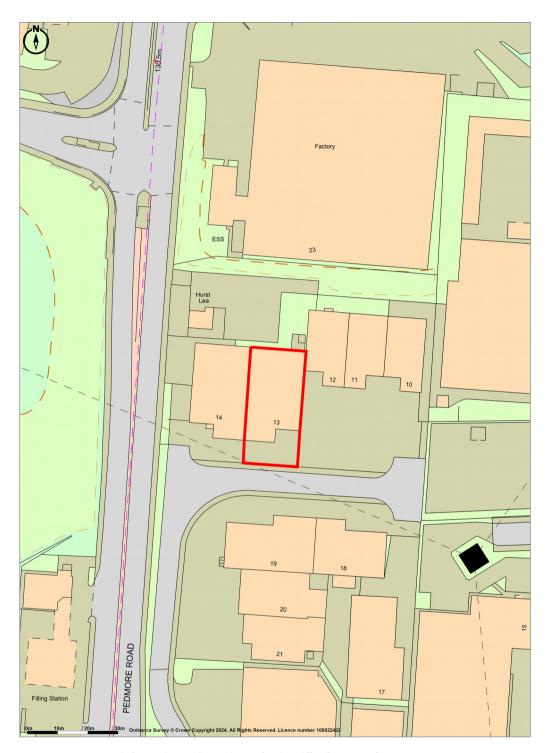

#### Location

The premises is located on The Pedmore Road Industrial Estate, with Merry Hill Shopping Centre located less than half a mile to the south. The M5 motorway, Junctions 2 & 3, are approximately 5.0 miles distance providing access to the Black Country and National Motorway network.

Ordnance Survey Crown Copyright 2024. All rights reserved.
Licence number 100022432.
Plotted Scale - 1:1250. Paper Size – A4

Promap
Licence number 100022432.
Plotted Scale - 1:25000. Paper Size – A4 Ordnance Survey Crown Copyright 2023. All rights reserved.