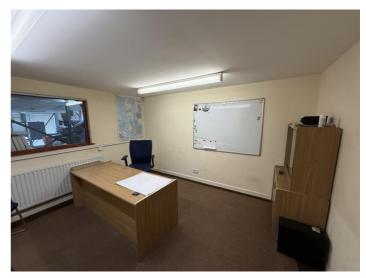

# Description

The property comprises a industrial/warehouse unit of steel portal frame construction with a corrugated asbestos roof incorporating translucent roof lights and solar panels. The unit benefits from internal offices, mezzanine (which can be removed if necessary), loading forecourt and car parking spaces to the front.

## Accommodation

Warehouse (Inc. ancillary 5,350 sq ft office / toilet block) (GIA)