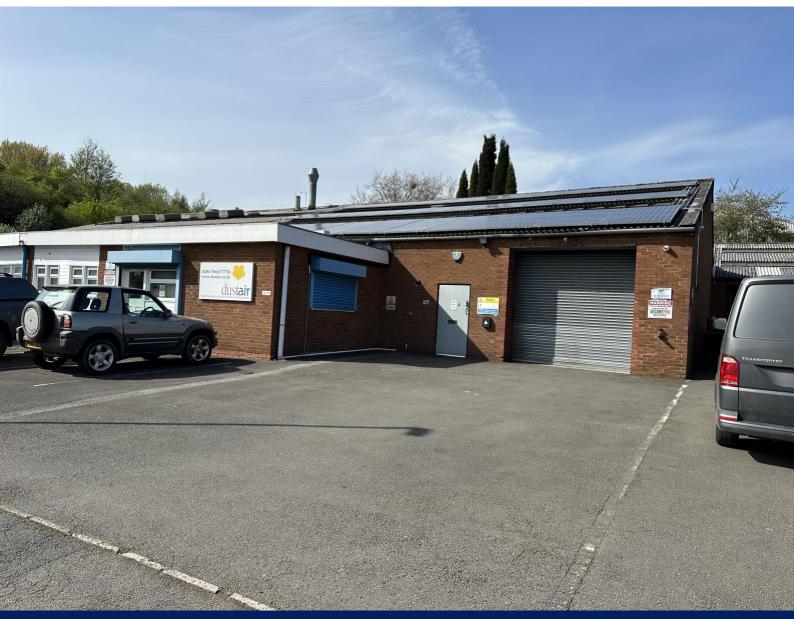

## TO LET

INDUSTRIAL / WAREHOUSE UNIT

SIZE

5,350 SQ FT (497 SQ M)

TO LET

£30,000 PER ANNUM (REDUCED RENT)

Modern industrial building benefitting from a light refurbishment

Prominent location in the heart of the Black Country conurbation

#### Location

The premises is located on The Pedmore Road Industrial Estate, with Merry Hill Shopping Centre located less than half a mile to the south. The M5 motorway, Junctions 2 & 3, are approximately 5.0 miles distance providing access to the Black Country and National Motorway network.

# Description

The property comprises a industrial/warehouse unit of steel portal frame construction with a corrugated asbestos roof incorporating translucent roof lights and solar panels. The unit benefits from internal offices, mezzanine (which can be removed if necessary), loading forecourt and car parking spaces to the front.