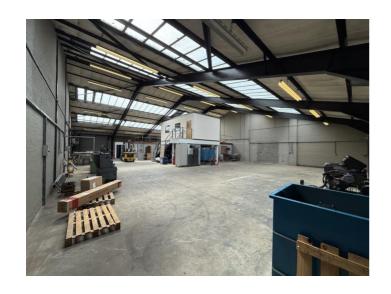

# Description

The property comprises a industrial/warehouse unit of steel portal frame construction with a corrugated asbestos roof incorporating translucent roof lights and solar panels. The unit benefits from internal offices, mezzanine (which can be removed if necessary), loading forecourt and car parking spaces to the front.

## Accommodation

Warehouse (Inc. ancillary 5,350 sq ft office / toilet block) (GIA)