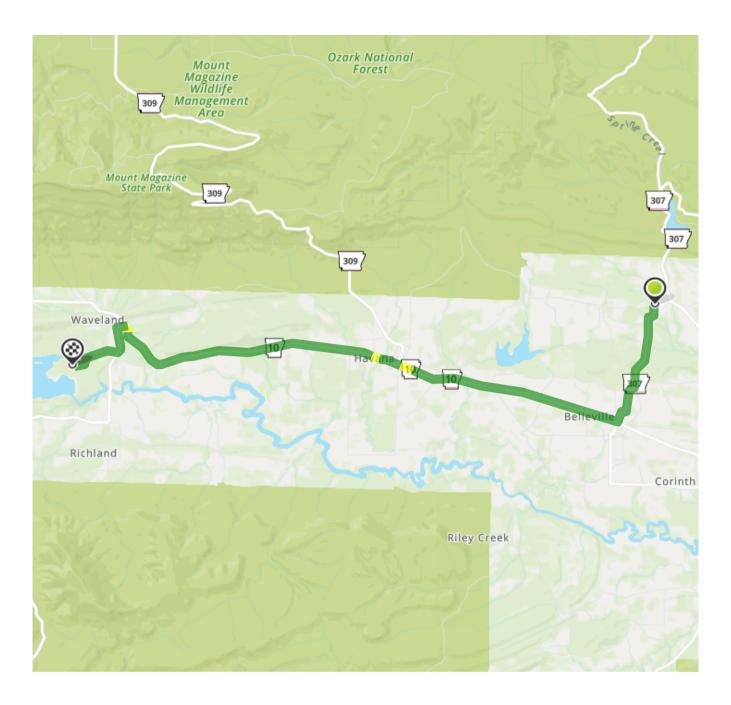

## Est. fuel cost: \$2.29 Print a full health report of your car with HUM Trip time based on traffic conditions as of 4:41 PM on August 16, vehicle diagnostics (800) 906-2501 2022. Current Traffic: Light 1. Start out going **west** on N State Highway 307/AR-307 toward Ideal Ln. Then 0.07 miles 0.07 total miles 2. Take the 1st left onto N State Highway 307/AR-307. Continue to follow AR-307. AR-307 is just past Ideal Ln. If you are on Cedar Creek Rd and reach Rodeo Rd you've gone about 1.1 miles too far. Then 2.55 miles 2.62 total miles 3. Turn left onto N Main St/AR-307. If you reach N Olive St you've gone a little too far. 2.86 total miles Then 0.24 miles 4. Take the 3rd right onto Highway 10/AR-10. Continue to follow AR-10. AR-10 is just past Front St. If you are on S Main St and reach Locust you've gone a little too far. ----- 13.93 total miles Then 11.07 miles 5. Turn left onto S Highway 309. If you reach County Road 500 you've gone a little too far. Then 0.23 miles 14.16 total miles 6. Turn left to stay on S Highway 309. Then 0.57 miles 14.73 total miles

| Þ        | <b>7.</b> Take the 1st <b>right</b> onto Waveland Park Rd.<br>If you reach Lake Cut Off Rd you've gone about 0.2 miles too far.                                                             |                   |
|----------|---------------------------------------------------------------------------------------------------------------------------------------------------------------------------------------------|-------------------|
|          | Then 0.68 miles                                                                                                                                                                             | 15.40 total miles |
| ኻ        | <ul> <li>8. Turn slight left onto County Road 32.</li> <li>County Road 32 is 0.2 miles past James Dr.</li> <li>If you reach County Road 540 you've gone about 0.2 miles too far.</li> </ul> |                   |
|          | Then 0.34 miles                                                                                                                                                                             | 15.74 total miles |
| <b>小</b> | 9. County Road 32 becomes Outlet Park Rd.                                                                                                                                                   |                   |
|          | Then 0.00 miles                                                                                                                                                                             | 15.74 total miles |
| 8        | 10. Waveland Park Recreation Area & Campground,                                                                                                                                             |                   |
| 0        | 10152 Outlet Park Rd, Havana, AR, 10152 OUTLET                                                                                                                                              |                   |
|          | PARK RD is on the <b>left</b> .                                                                                                                                                             |                   |
|          | If you reach the end of County Road 539 you've gone about 0.4 miles<br>too far.                                                                                                             |                   |
|          |                                                                                                                                                                                             |                   |