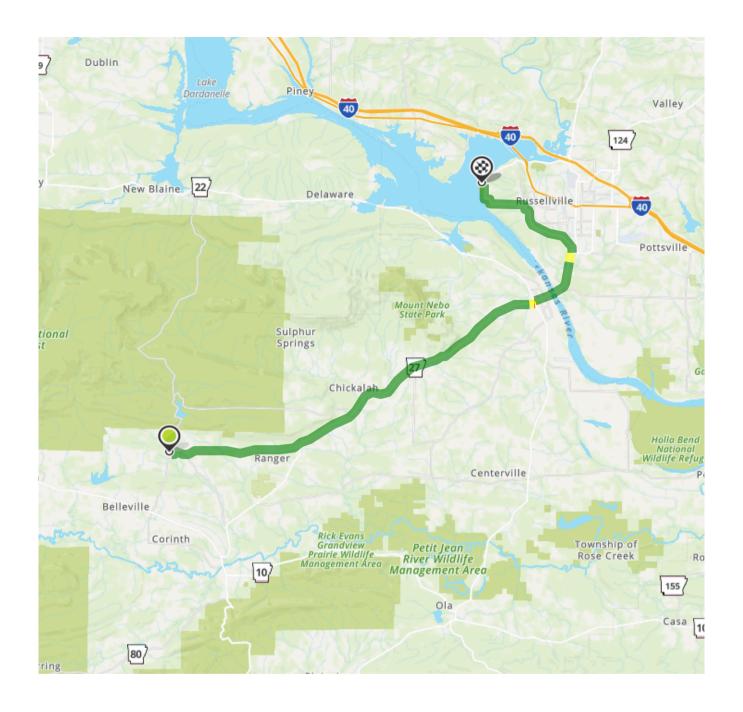

## YOUR TRIP TO:

## Lake Dardanelle State Park

## 38 MIN | 26.2 MI 🛱

| Fet | fuel | cost: | \$2      | 72    |
|-----|------|-------|----------|-------|
| LSL | ıucı | CUSI. | <b>4</b> | . , 4 |

Trip time based on traffic conditions as of 4:42 PM on August 16, 2022. Current Traffic: Light

Print a full health report of your car with HUM vehicle diagnostics (800) 906-2501

**1.** Start out going **east** on N State Highway 307/AR-307 toward Spring Creek Rd.

Then 0.32 miles 0.32 total miles

1

2. Stay straight to go onto Spring Creek Rd.

Then 0.19 miles 0.51 total miles

4

**3.** Take the 1st **left** onto Old Booneville Rd.

If you reach Harbor Ln you've gone about 0.1 miles too far.

Then 5.10 miles 5.61 total miles

4

4. Turn left onto State Highway 27/AR-27. Continue to

follow AR-27.

Then 11.96 miles 17.57 total miles

4

5. Turn left onto Arkansas Scenic 7 Byway/N State

Highway 7/AR-22/AR-27/AR-7/AR-247/AR-155.

Arkansas Scenic 7 Byway is 0.4 miles past Meers Ln.

If you reach S 6th St you've gone about 0.1 miles too far.

Then 0.03 miles 17.60 total miles

6. Take the 1st right onto Union St/Arkansas Scenic 7

Byway/AR-27/AR-7/AR-247. Continue to follow Arkansas

Scenic 7 Byway/AR-27/AR-7.

Then 2.94 miles 20.54 total miles

| <b>4</b> 1    | 7. Turn left onto State Highway 326/AR-326.                                            |                   |
|---------------|----------------------------------------------------------------------------------------|-------------------|
| ı             | State Highway 326 is 0.1 miles past Lock And Dam Rd.                                   |                   |
|               | If you reach S Boulder Ave you've gone about 0.4 miles too far.                        |                   |
|               | Then 0.04 miles                                                                        | 20.58 total miles |
| $\rightarrow$ | 8. Turn right onto S Boulder Ave/AR-326.                                               |                   |
| 1,            | If you are on Kovel Ct and reach Bakers Spring Rd you've gone about 0.2 miles too far. |                   |
|               | Then 0.23 miles                                                                        | 20.82 total miles |
| <b>4</b>      | 9. Take the 1st left onto Skyline Dr/AR-326.                                           |                   |
| `1            | If you reach Arkansas Scenic 7 Byway you've gone about 0.2 miles too far.              |                   |
|               | Then 2.64 miles                                                                        | 23.45 total miles |
| •             | 10. Turn left onto Hilltop Dr/AR-326.                                                  |                   |
| 7             | Hilltop Dr is 0.2 miles past Turrentine Way.                                           |                   |
|               | If you reach Alameda PI you've gone about 0.7 miles too far.                           |                   |
|               | Then 0.33 miles                                                                        | 23.78 total miles |
| _             | 11. Turn slight left onto Marina Way/AR-326. Continue                                  |                   |
| 7             | to follow AR-326.                                                                      |                   |
|               | AR-326 is 0.1 miles past Carden Pl.                                                    |                   |
|               | Then 2.47 miles                                                                        | 26.25 total miles |
|               | THOM 2.47 miles                                                                        | 20.20 total mileo |
|               | <b>12.</b> Lake Dardanelle State Park, Marina Rd,                                      |                   |
|               | Russellville, AR, MARINA RD.                                                           |                   |
|               | Your destination is 0.3 miles past Barborek Ln.                                        |                   |
|               | If you reach Park Rd you've gone a little too far.                                     |                   |
|               |                                                                                        |                   |
|               |                                                                                        |                   |