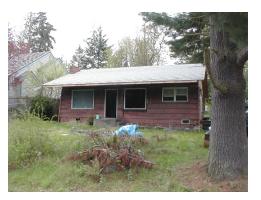

## 16238 11 Ave NE Shoreline, WA 98155

| Type: Assignment of Contract   Partner: n/a   Bought: \$150,000   Holding/Renovation Costs: \$500   Sold: \$165,000 | Dates:                    | 03/05 to 04/05         |
|---------------------------------------------------------------------------------------------------------------------|---------------------------|------------------------|
| Bought:\$150,000Holding/Renovation Costs:\$500                                                                      | Туре:                     | Assignment of Contract |
| Holding/Renovation Costs: \$500                                                                                     | Partner:                  | n/a                    |
|                                                                                                                     | Bought:                   | \$150,000              |
| <b>Sold:</b> \$165,000                                                                                              | Holding/Renovation Costs: | \$500                  |
|                                                                                                                     | Sold:                     | \$165,000              |

Details:

Property found when driving through neighborhood; contact made with homeowner; negotiated selling price at \$150,000; homeowner carried note for one year at 5% on the \$150,000; contract was sold to outside buyer for \$15,000.