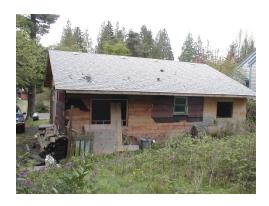

## 16238 11 Ave NE Shoreline, WA 98155

| Type: Assignment of Contract   Partner: n/a   Bought: \$150,000   Holding/Renovation Costs: \$500   Sold: \$165,000 | Dates:                    | 03/05 to 04/05         |
|---------------------------------------------------------------------------------------------------------------------|---------------------------|------------------------|
| Bought:\$150,000Holding/Renovation Costs:\$500                                                                      | Туре:                     | Assignment of Contract |
| Holding/Renovation Costs: \$500                                                                                     | Partner:                  | n/a                    |
|                                                                                                                     | Bought:                   | \$150,000              |
| <b>Sold:</b> \$165,000                                                                                              | Holding/Renovation Costs: | \$500                  |
|                                                                                                                     | Sold:                     | \$165,000              |

Details:

Property found when driving through neighborhood; contact made with homeowner; negotiated selling price at \$150,000; homeowner carried note for one year at 5% on the \$150,000; contract was sold to outside buyer for \$15,000.