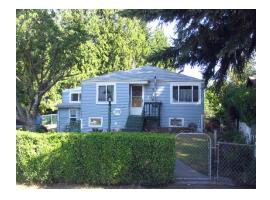

## 3708 W Arsenal Way Bremerton, WA 98312

| Dates:                                  | 12/04 to 02/05                                            |
|-----------------------------------------|-----------------------------------------------------------|
| Type:                                   | Pre-foreclosure, Short-sale                               |
| Partner:                                | 50%                                                       |
| Bought:                                 | \$115,000                                                 |
| Holding/Renovation Costs:               | \$14,000                                                  |
| Sold:                                   | \$159,600                                                 |
| Details:                                |                                                           |
| Droporty in default (homeowner facing t | corminal health condition); house given to DDI if a short |

Property in default (homeowner facing terminal health condition); house given to PPI if a shortsale could be executed. Short-sale with both lien was successful. Property was sold 45 days later.