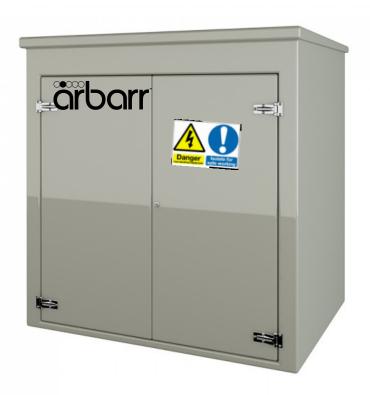

# **FIXED ENERGY STORAGE SYSTEM (FS 10kW-20kW)**

Communication - Bluetooth, RS485, CAN

This 10/20kW complete system comes with weather proof (IP67) for outdoor purposes and consists of:

- Inverter (2-6kW)
- MPPT Charge Controller (Optional)
- LiFePO4 Battery
- Smart BMS (Bluetooth)
- UPS Change Over Switch (Optional)
- Mains Charger
- Fuel Cell Back-up (Optional)

Other customised configurations can be added to meet customer requirements e.g. Wind Turbine or Generators.