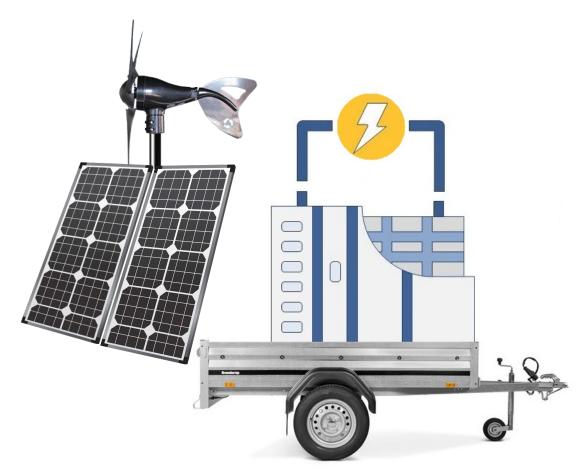

# PORTABLE ENERGY STORAGE SYSTEM (PS 10kW-20kW)

Communication - Bluetooth, RS485, CAN

This 10/20kW complete system comes in a Trailer with weather proof (IP67) for outdoor purposes and consists of:

- Inverter (2-6kW)
- MPPT Charge Controller (Optional)
- LiFePO4 Battery
- Smart BMS (Bluetooth)
- UPS Change Over Switch (Optional)
- Mains Charger
- Fuel Cell Back-up (Optional)

Other customised configurations can be added to meet customer requirements e.g. Wind Turbine or Generators.