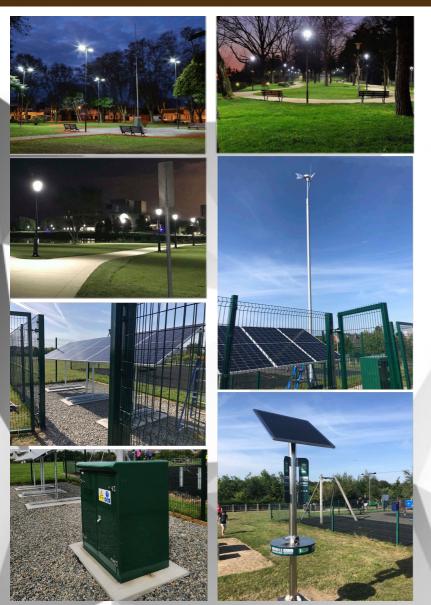

"These wind & solar projects will be the great examples of public and private partners working together to benefit the community"

"Renewable energy options are a big part of our future, so we're excited to work with Blackrock Park Committee and Louth County Council to expose more residents throughout the county to the benefits of Renewable energy in the park."

Through our appointed contractor, Arbarr are in a position to offer the solution to supply Ground works, Installation & Maintenance for above project as a one stop turnkey package.

## All-in-One Solutions

- ✓ Wind Turbine 1-2 KW Capacity
- ✓ Solar Panels- 2KW Capacity
- ✓ Arbarr Battery 12KW LiFePo4
- LED Lights
- Street Charging Units for phones
- Solar Benches with USB points

Arbarr Electronics Ltd | enquiries@arbarr-ess.co.uk | 02877766611