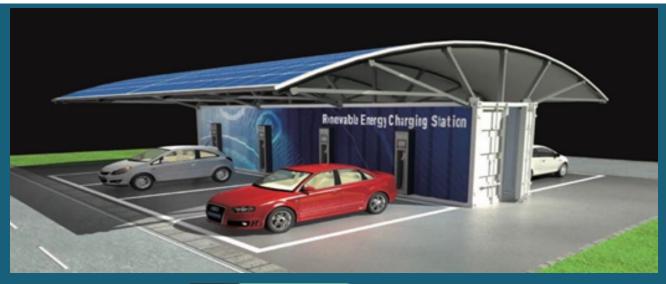

#### ARBARR EV CHARGING HUB

EV CHARGING HUB Containerised Solution - 8x50kW EV Chargers - 200kW supply

FASTER CHARGING

5 YEAR / 30,000

**HOUR WARRANTY** 

CCS/CHAdeMO CONNECTOR

- ✓ Remote Locations- Off Grid
- ✓ Grid connection with Battery Storage
- ✓ Inadequate Supply availability

**Arbarr-ESS** offer a reliable Energy Storage Solution overcoming problems caused by lack of supply or supply Maximum Import Capacity (MIC).

## Features & Benefits:

- ✓ Complete HUB charging station design & Installation
- ✓ Integration of BESS with Solar PV
- ✓ Avoidance of grid connection/upgrade
- √ Battery Integrated Charging Points (BICP)
- ✓ Reduced cost charging using power shifting and/or renewables
- √ Various Nozzle arrangements available
- ✓ CE, UKCA, IEC certification & compliance