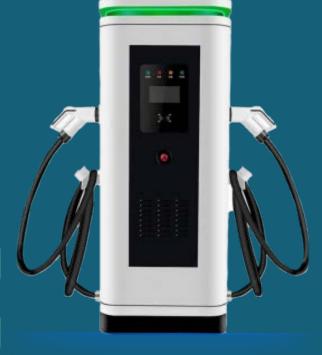

## ARBARR EV CHARGERS

CHARGING SOLUTIONS FOR RESTRICTED GRID OR INFRASTRUCTURE CONNECTIONS OC charging from 60kW-240kW with 15kW Boost charge using 20kw-50kw supply

## **EV CHARGING SOLUTIONS**

- ✓ Multiple Sectors
- ✓ Multiple Vehicle Sizes
- ✓ Multiple Vehicle Types

# **Sectors & Applications:**

- ✓ Commerical Fleet
- ✓ Essential Care Services
- ✓ Public Transport
- √ Community Facilities
- ✓ Private Enterprise

5 YEAR / 30,000 **HOUR WARRANTY** 

DUAL

**CHARGING** 

- ✓ Avoid expensive installation and service costs.
- ✓ Customised payment solutions to improve end user experience.
- ✓ Local support and maintenance provision.
- ✓ Stock available to meet customer deliveries in a reasonable time frame.
- ✓ Customised enclosures to match current environment.
- ✓ Own brand options available.