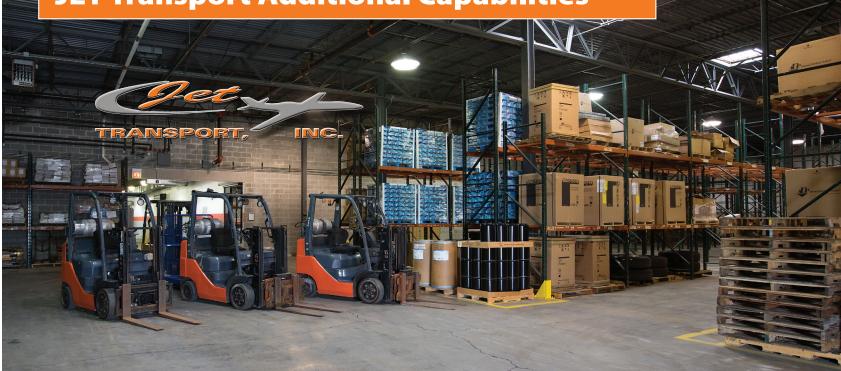

## Warehousing

When it comes to storage and distribution, JET Transport understands each customer may have unique needs. JET's facility is a 75,000 Sq. Ft. warehouse located in the heart of Chicago's commercial and industrial centers, just minutes from downtown, Midway airport, and close to every rail carrier. The physical characteristics of our facility includes single-selective-pallet racking, multiple docks, in-rack sprinklers, and the ability to be configured to meet your needs.