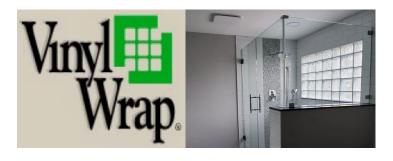

# 3" VinylWrap Glass Block Windows

Prefabricated with structural silicone and a patented vinyl spacer system, these glass block window units are manufactured and engineered to withstand the most extreme of conditions. This patented system offers far superior quality, craftsmanship and durability than all other glass block or acrylic block windows currently in the market. Designed to offer maximum light, increased security and a range of privacy, these units can enhance any open space with a charming sense of beauty, elegance and a timeless classic look.