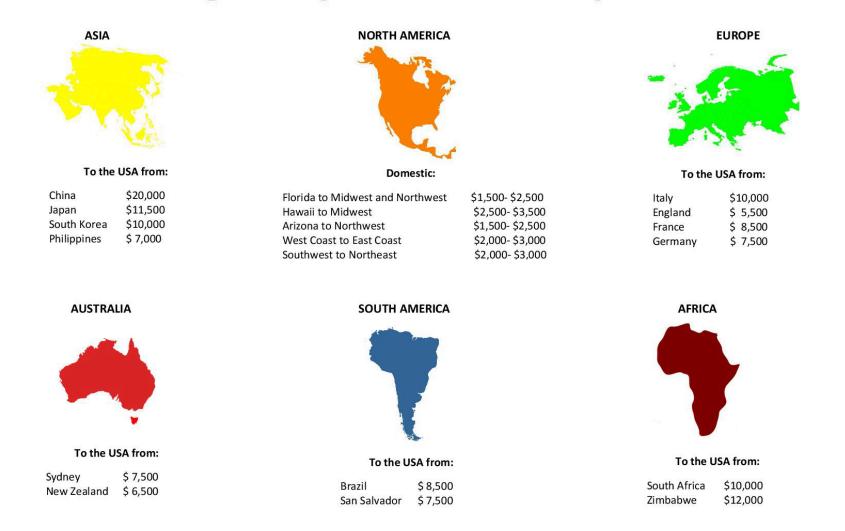

ools



#### Comfort In Knowing Your Wishes Will Be Handled With Care

#### \$450 provides a lifetime of coverage: Membership Benefits include

- Contacting a licensed funeral home or professional embalming service center near
  the place of death
- Transporting the deceased from the place of death to the funeral home or service center for preparation
- Preparation of the deceased for transport
- Securing all documentation for shipping including one death certificate
- Placing the deceased in appropriate shipping container
- Arranging for transportation to their local funeral home

Single: \$450 Paid in full \$150 (3) Monthly payments \$37.50 (12) Monthly payments Couple: \$875 Paid in full \$291.66 (3) Monthly payments \$72.91 (12) Monthly payments



# **Average Repatriation Expenses**



## How Do You Complete A Travel Plan Sale?

The most efficient way to submit a Travel Plan sale is online. After contracting you will receive your personal direct application link. Sample Link

Travel Plan by Inman - Paul Bartlett. Select Start A New Plan and complete form – Hit Confirm and Pay.

|                           | by Inman En                         |                        |  |
|---------------------------|-------------------------------------|------------------------|--|
|                           |                                     | rollment Form          |  |
| Service Type              | Service For                         |                        |  |
| - Select one -            | <ul> <li>Individual Plan</li> </ul> | Couple Plan            |  |
|