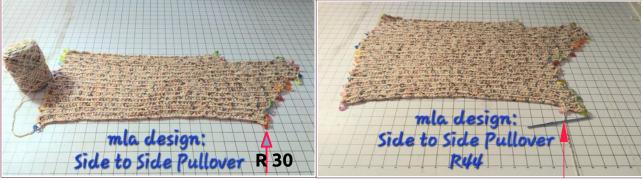

R31-38: 73 xsc ( 8 ROWS OF 73 XSC) R39-49: INC 1 ST EACH R over 16 rows (84 XSC) THIS IS RIGHT SIDE (R 49:80 XSC ) (R 50: 84XSC) R50: INC 4 ST (84 XSC) R51-58: (84 XSC) R59-62: 57 XSC FROM BOTTOM UP. THIS IS THE RIGHT UNDER ARM SIDE. CONTINUE AROUND BACK

#### BACK OF PULLOVER

R63-70: REPEAT R #51(57 + 27= 84), (84 XSC) (RIGHT BACK SHOULDER)
R 71-: DEC 4 STS (80 XSC)( STOP 4 ST BEFORE END OF LAST ROW) CH2 ,TURN
R 72: SKIP 1 ST (75 XSC)
R 73-113: WORK EVEN ON 75 XSC
R114: INC 4 STS (84 XSC)

R 115-118: WORK EVEN ON 84 XSC (LEFT BACK SHOULDER) R 119: WORK ON 57 XSC FROM BOTTOM UP. (THIS IS THE LEFT SIDE )

**NOTE:** THERE SHOULD BE (4x2=8) ROWS OF 57 XSC UNDER EACH SHOULDER PAIR

(2 SIDES OF 4 ROWS)