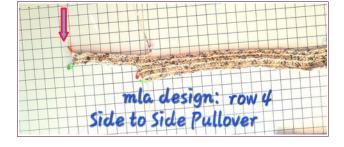

#### BODY

BEGIN AT LEFT SIDE UNDER ARM **R1:**57 SC-FND-CH, CH2, TURN **R2:-3** \*57 XSC, CH2, TURN\* **R4: REPEAT R3 + 23+2 SC-FND-CH (84 XSC), CH2, TURN** 

R5-13: \*84 XSC, CH2, TURN\* (3" WIDE) this is the shoulder & front armhole.