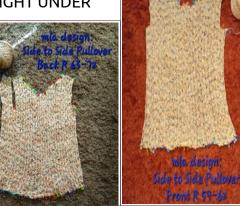

#### BACK OF PULLOVER

R63-70: REPEAT R #51(57 + 27= 84), (84 XSC) (RIGHT BACK SHOULDER)
R 71-: DEC 4 STS (80 XSC)( STOP 4 ST BEFORE END OF LAST ROW) CH2 ,TURN
R 72: SKIP 1 ST (75 XSC)
R 73-113: WORK EVEN ON 75 XSC
R114: INC 4 STS (84 XSC)

R 115-118: WORK EVEN ON 84 XSC (LEFT BACK SHOULDER) R 119: WORK ON 57 XSC FROM BOTTOM UP. (THIS IS THE LEFT SIDE )

**NOTE:** THERE SHOULD BE (4x2=8) ROWS OF 57 XSC UNDER EACH SHOULDER PAIR

(2 SIDES OF 4 ROWS)