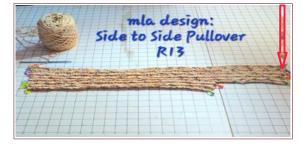

# SonStar Publications®

SonStarPublications.com

**R14-26**: DEC 1 ST EACH R, BY skipping the last st of a neck row, ch 2 & turn(UNTIL 76 XSC, THIS IS CF), skip the 1 st st back **R 26**: 73 xscR 27-30: 73 xsc, do not dec