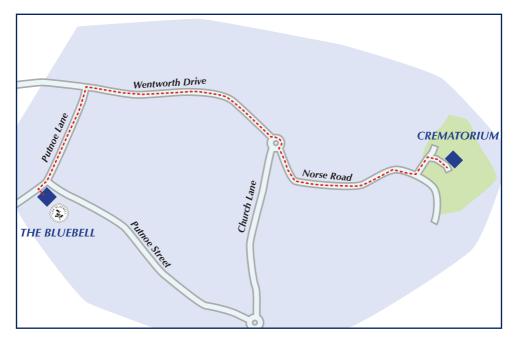

#### How to find us...

- ~ Less than 2 minutes away from the Crematorium
- ~ Use MK41 9AH for your Sat Navigation Systems
- ~ For Taxis & Minibus please call Key Cars on 01234 268888

The Bluebell 115 Putnoe Lane, Bedford, MK41 9AH