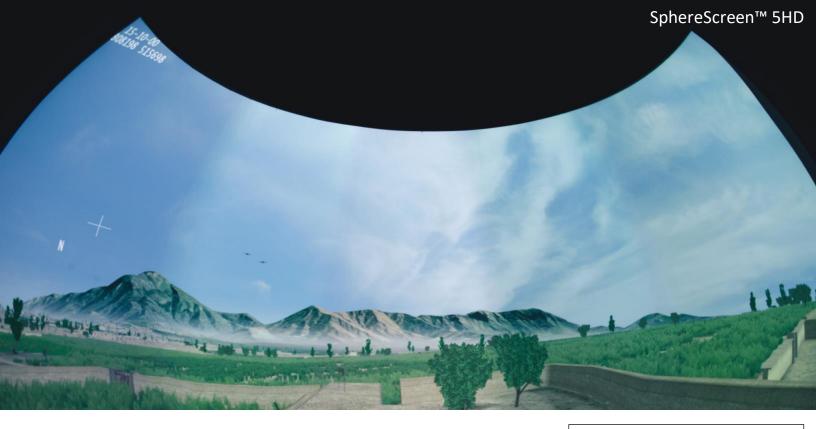

**SphereScreen™ 5HD** is a cost-effective turn-key immersive display solution inclusive of a cabinet with immersive screen, five COTS projectors, calibration camera, high-performance workstation, and all associated cables. The simple design with pre-mounted projectors requires no special mirrors or optics. The complete package offering minimizes technical risk.

# **5HD Specifications**

Screen Diameter: 1.75m

**FOV:** 180° h X 70° v (+45.5°/-24.5°)

Net Resolution: 4,800 X 1,825

Net Luminance: 4,228 Arc Minute/pixel ratio: 2.25