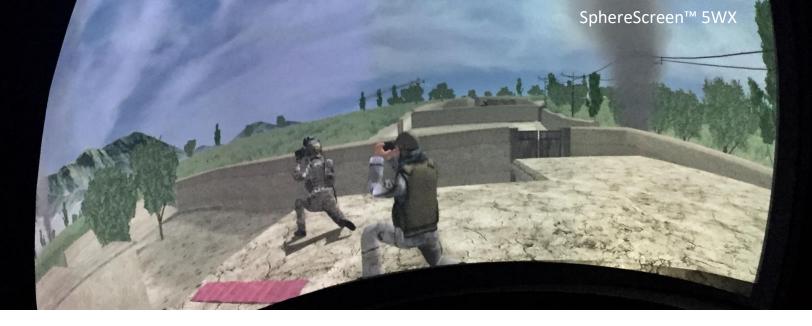

**SphereScreen™ 5WX** is a cost-effective turn-key immersive display solution inclusive of a cabinet with immersive screen, five COTS projectors, calibration camera, high-performance workstation, and all associated cables. The simple design with pre-mounted projectors requires no special mirrors or optics. The complete package offering minimizes technical risk.

## SphereScreen™ 5WX Suggested Applications

- JTAC/Close Air Support
- Flight Training Simulator
- Task Trainer (gunner/hoist)
- Driver Training Simulator
- Cultural Training
- Situational Awareness/Active Shooter
- o Data Visualization
- Immersive Recruiting/Promotional Visual Displays

**FOV:** 180° h X 70° v (+45.5°/-24.5°) **Net Resolution:** 3,000 X 1,150

Net Luminance: 2,700 Arc Minute/pixel ratio: 3.6