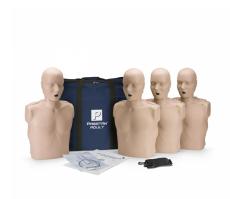

# PRESTAN ADULT MANIKINS 4-PACK

SKU: PP-AM-400M-MS

The Prestan Professional Training Manikin series is unlike any other on the market. Uniquely designed for realistic experiences, they are available individually or in sets of four for group training. The manikins are designed to match the real-life CPR experience.

Realistic to the eye and the touch, the Prestan adult professional manikin is uniquely designed as a clamshell that accommodates an easy-to-insert face shield/lung bag.

Prestan's revolutionary new CPR Rate Monitor allows for instant feedback to both instructor and student regarding the rate of chest compression. This allows each student to gauge their rate of compressions on their own as well as allowing the instructor to monitor several students quickly and easily.

And with our patented face/head tilt, the Prestan Professional Adult Manikin simulates the way an actual victim's head would move if he required CPR.

In addition, the unique construction of our manikins incorporates a mechanism to help them use the correct force to compress the chest to the correct depth. It comes with 50 A/C face-shield lung bags and a nylon carrying case.

#### Features:

- Life-like features and weight allows for realistic adult/child CPR training
- Sculpted body contours and realistic skin feel help prepare students for reallife rescues
- A unique clamshell design that accommodates an easy-to-insert face shield lung bag
- CPR Rate Monitor allows for instant feedback to both instructor and student regarding the rate of chest compression
- Includes 4 Manikin with CPR Monitor, Face-Shield Lung Bags, and Nylon Carrying Case.