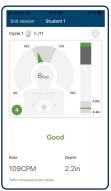

# The PRESTAN CPR Feedback App

Providing high-quality, real-time, advanced CPR feedback via a Bluetooth® connection with the PRESTAN Professional Adult Series 2000 Manikin. Advanced CPR feedback (includes rate, depth, recoil, ventilation, and hands-off time) is monitored, easily displayed, and available for reporting allowing students to self-monitor performance and gain confidence during CPR training.

The app allows instructors to provide comprehensive CPR training while monitoring CPR performance for up to six (6) students at a time. This app is also equipped with a reporting feature that allows for CPR training results to be downloaded directly from the app.

The visual feedback gives students a real life feel of delivering 100-120 compressions per minute. Lights continually signal rate progression, confirming compressions are within the 100- 120 cpm range recommended by the Industry Guidelines. The yellow light will blink if the 120 cpm upper limit is exceeded, warning students to slow down. Instructors can monitor several students quickly and easily.

In addition to the visual feedback, students will also hear an audible beep as the chest is pushed to the appropriate depth of 2.0 -2.4 inches allowing them to experience the true force needed to deliver real life chest compressions.