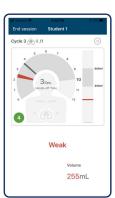

# The PRESTAN CPR Feedback App

Providing high-quality, real-time, advanced CPR feedback via a Bluetooth® connection with the PRESTAN Professional Adult Series 2000 Manikin. Advanced CPR feedback (includes rate, depth, recoil, ventilation, and hands-off time) is monitored, easily displayed, and available for reporting allowing students to self-monitor performance and gain confidence during CPR training.

In addition to the visual feedback, students will also hear an audible beep as the chest is pushed to the appropriate depth of 2.0 -2.4 inches allowing them to experience the true force needed to deliver real life chest compressions.