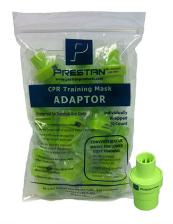

# **PRESTAN MASKS ADAPTERS**

**SKU:** 10076-PPA

Use this affordable, disposable adapter in place of expensive mask valves for costeffective training. It features an integral air filter that obstructs the flow of contaminants. Fits all standard rescue masks (15mm I.D. or 22mm O.D.).

#### \*For training purposes only.

#### Features:

- It features an integral air filter that obstructs the flow of contaminants.
- Fits all standard rescue masks
- Rescue mask not included