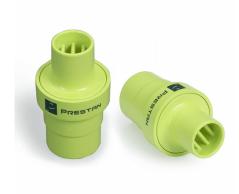

# **PRESTAN MASKS ADAPTERS**

**SKU:** 10076-PPA

Use this affordable, disposable adapter in place of expensive mask valves for costeffective training. It features an integral air filter that obstructs the flow of contaminants. Fits all standard rescue masks (15mm I.D. or 22mm O.D.).

#### \*For training purposes only.

#### Features:

- It features an integral air filter that obstructs the flow of contaminants.
- Fits all standard rescue masks
- Rescue mask not included