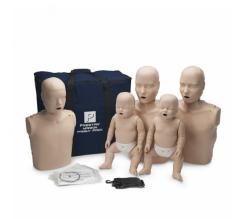

# PRESTAN ADULT MANIKINS

SKU: PP-AM-100M-MS

The PRESTAN Professional Training Manikin series is unlike any other on the market. Uniquely designed for realistic experiences, they are available individually or in sets of four for group training. CPR manikins are designed to match the real-life CPR experience.

#### Features:

- Fully compliant with current industry guidelines, including the most recent AHA Integrated Feedback Directive.
- Realistic looking and performing manikin is more acceptable to both instructors and students.
- Far easier and faster to carry and set up at training sites.
- Patented face/head tilt simulates how an actual victim's head would move if he required CPR and teaches students how to properly open the airway.
- Easily inserted face-shield/lung-bag provides visual chest rise to ensure students receive the most accurate and realistic training.
- The face shield is secured so it won't slip and there's no need for adhesives.
- Manikins are available with the CPR Feedback Monitor Monitors may also be purchased separately to easily install into non-monitored Prestan Professional Manikins.
- Prestan CPR Manikins are not made with natural rubber latex.

# **PRESTAN INFANT MANIKIN**

SKU: PP-IM-100M-MS

Life-like features and weight allows for realistic infant CPR training. Sculpted body contours and realistic skin feel help prepare students for real-life rescues. A head that simulates the way an actual infant's head would move. Face/head tilt enhances the CPR learning experience and teaches students how to open the airway during CPR. Available in single or 4 packs.

#### Features:

- Realistic looking and performing manikin is more acceptable to both instructors and students.
- Far easier and faster to carry and set up at training sites.
- Patented face/head tilt simulates how an actual victim's head would move if he required CPR and teaches students how to properly open the airway.
- Easily inserted face-shield/lung-bag provides visual chest rise to ensure students receive the most accurate and realistic training.
- The face shield is secured so it won't slip and there's no need for adhesives.
- Manikins are available with the CPR Feedback Monitor Monitors may also be purchased separately to easily install into non-monitored Prestan Professional Manikins.
- Prestan Manikins are not made with natural rubber latex.

# **PRESTAN CHILD MANIKINS**

SKU: PP-CM-100M-MS

The Prestan Professional Child Manikin is designed to look like a child verses an adult with less prominent body structures and softer, more childlike facial features. It is smaller and thinner than the Prestan Professional Adult Manikin. Yet, still realistic to the eye and the touch.

#### Features:

- Realistic looking and performing manikin is more acceptable to both instructors and students.
- Far easier and faster to carry and set up at training sites.
- Patented face/head tilt simulates how an actual victim's head would move if he required CPR and teaches students how to properly open the airway.
- Easily inserted face-shield/lung-bag provides visual chest rise to ensure students receive the most accurate and realistic training.
- The face shield is secured so it won't slip and there's no need for adhesives.
- Manikins are with the CPR Feedback Monitor
- Prestan Manikins are not made with natural rubber latex.