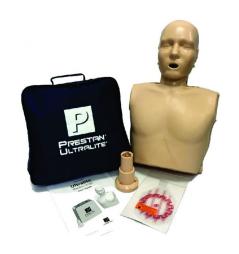

# **PRESTAN ULTRALITE® MANIKINS**

SKU: PP-ULM-100-MS

This is PRESTAN's most portable CPR manikin yet! It is amazingly easy to set up and sold in a convenient and lightweight package for efficient training-on-the-go. This durable vinyl and latex-free manikin offer an affordable tool for CPR training with all the quality and realism you expect from PRESTAN.

#### Features:

- Uniquely fast and easy to set-up.
- Stackable torso and head generate a compact package for transporting.
- Clamshell torso opening provides quick access for the easy-to-insert lung bag.
- Realistic skin resists dirt, grime, and grease.
- Adequate upper chest sizing facilitates AED pad placement and training.
- Visual anatomy landmarks reinforce proper hand placement for compressions.
- Head-tilt illustrates how to open the airway and allows each student to observe a true chest rise when the proper head-tilt chin-lift technique is used.
- Life tested to a half-million compressions.
- The manikin is easy to clean.