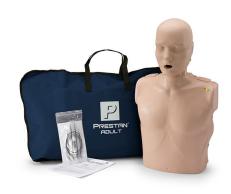

# PRESTAN ADULT MANIKINS

SKU: PP-AM-100M-MS

The PRESTAN Professional Training Manikin series is unlike any other on the market. Uniquely designed for realistic experiences, they are available individually or in sets of four for group training. CPR manikins are designed to match the real-life CPR experience.

#### Features:

- Fully compliant with current industry guidelines, including the most recent AHA Integrated Feedback Directive.
- Realistic looking and performing manikin is more acceptable to both instructors and students.
- Far easier and faster to carry and set up at training sites.
- Patented face/head tilt simulates how an actual victim's head would move if he required CPR and teaches students how to properly open the airway.
- Easily inserted face-shield/lung-bag provides visual chest rise to ensure students receive the most accurate and realistic training.
- The face shield is secured so it won't slip and there's no need for adhesives.
- Manikins are available with the CPR Feedback Monitor Monitors may also be purchased separately to easily install into non-monitored Prestan Professional Manikins.
- Prestan CPR Manikins are not made with natural rubber latex.