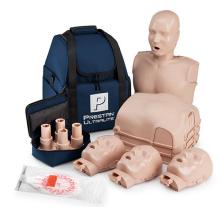

# **PRESTAN ULTRALITE® MANIKINS**

SKU: PP-ULM-100-MS

This is PRESTAN's most portable CPR manikin yet! It is amazingly easy to set up and sold in a convenient and lightweight package for efficient training-on-the-go. This durable vinyl and latex-free manikin offer an affordable tool for CPR training with all the quality and realism you expect from PRESTAN.

#### Features:

- Uniquely fast and easy to set-up.
- Stackable torso and head generate a compact package for transporting.
- Clamshell torso opening provides quick access for the easy-to-insert lung bag.
- Realistic skin resists dirt, grime, and grease.
- Adequate upper chest sizing facilitates AED pad placement and training.
- Visual anatomy landmarks reinforce proper hand placement for compressions.
- Head-tilt illustrates how to open the airway and allows each student to observe a true chest rise when the proper head-tilt chin-lift technique is used.
- Life tested to a half-million compressions.
- The manikin is easy to clean.