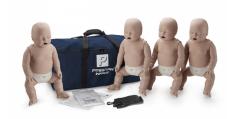

# **PRESTAN INFANT MANIKIN**

SKU: PP-IM-100M-MS

Life-like features and weight allows for realistic infant CPR training. Sculpted body contours and realistic skin feel help prepare students for real-life rescues. A head that simulates the way an actual infant's head would move. Face/head tilt enhances the CPR learning experience and teaches students how to open the airway during CPR. Available in single or 4 packs.

#### Features:

- Realistic looking and performing manikin is more acceptable to both instructors and students.
- Far easier and faster to carry and set up at training sites.
- Patented face/head tilt simulates how an actual victim's head would move if he required CPR and teaches students how to properly open the airway.
- Easily inserted face-shield/lung-bag provides visual chest rise to ensure students receive the most accurate and realistic training.
- The face shield is secured so it won't slip and there's no need for adhesives.
- Manikins are available with the CPR Feedback Monitor Monitors may also be purchased separately to easily install into non-monitored Prestan Professional Manikins.
- Prestan Manikins are not made with natural rubber latex.

# **PRESTAN INFANT MANIKINS 4-PACK**

SKU: PP-IM-400M-MS

This AHA Compliant, 4-Pack of Prestan Infant Manikins-Medium Tone comes equipped with Compression Depth Clicker Feedback Devices and Compression Rate Monitor Feedback Devices.

This 4-Pack of Manikins will optimize your training program by ensuring the student's Compression Depth and Compression Rate are reached with an audible 'clicking' sound and LED indicators provided by 2 separate feedback devices. Additional Items Included: 50 Infant Lung Bags, an Instruction Sheet, and a nylon carrying case.