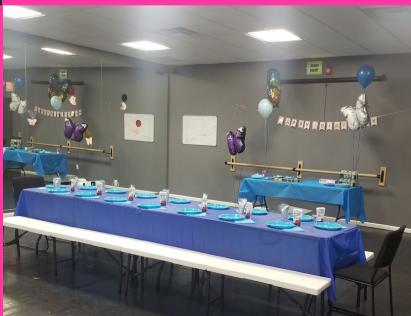

## **Party Packages**

## Magical

Includes 10 guests. (Each add. guest is \$18) \*
BACKSTAGE
PERFORMING ARTS CENTER
\*

Inc. 1 Character of your choice. (\$160 per add. character)

Includes use of dress-up costumes

Inc. themed decorations and balloon centerpieces

Includes one craft per child.

Inc. Deluxe backdrop and banner w/ Balloon garland and 2 columns

Fairytale Party Package: \$445.\* Magical Party Package: \$599.\*

\*Automatic 15% service charge will be applied. There will be an option to increase gratuity for excellent service.