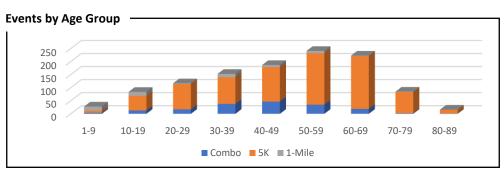

y (4 Months)      | 9.30  |
|-------------------------------------------|-------|
| Average Reg Count Per Day (Final 30 Days) | 18.73 |
| Average Reg Count Per Day (Final 7 Days)  | 32.00 |

### **Year to Year Registration Comparisons**





# **Store Comparison**

**Swag Distribution** 



#### **Bocci Challenge Trophy**

|                           | votes | %     |
|---------------------------|-------|-------|
| 1. Hanson's Running Store | 128   | 45.4% |
| 2. RUNdetroit             | 85    | 30.1% |
| 3. Total Runner           | 36    | 12.8% |
| 4. Gazelle Sports         | 33    | 11.7% |
|                           |       |       |

Note – 75.1% (852 people) did not vote for a store.



# 2024 BELLE ISLE NEW YEAR'S EVE RUN

# POST-EVENT METRICS REPORT cont.

### Demographics









## Geographic Representation: 3 Countries; 15 States; 170 Cities

#### **Top 10 Cities** Detroit 120 Windsor 51 47 Troy Livonia 30 Farmington Hills 28 Dearborn 28 **Grosse Pointe Park** 28 27 Canton Southfield 27 10. Royal Oak 26

| Top 10 States |                |       |  |  |
|---------------|----------------|-------|--|--|
| тор           | 10 States      |       |  |  |
| 1.            | Michigan       | 1,025 |  |  |
| 2.            | Ontario        | 78    |  |  |
| 3.            | Kentucky       | 9     |  |  |
| 4.            | North Carolina | 4     |  |  |
| 5.            | Ohio           | 3     |  |  |
| 6.            | Iowa           | 2     |  |  |
| 7.            | Illinois       | 2     |  |  |
| 8.            | California     | 2     |  |  |
| 9.            | New York