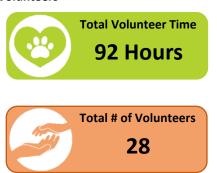

|  |  |
| 10.           | Florida        | 2     |  |  |
|               |                |       |  |  |









# 2024 BELLE ISLE NEW YEAR'S EVE RUN

# POST-EVENT METRICS REPORT cont.

# Community

# Fundraising





| Day of Week – Online Donations |       |         |  |
|--------------------------------|-------|---------|--|
| Day                            | Total | Percent |  |
| Sunday                         | 18    | 16.22%  |  |
| Monday                         | 18    | 16.22%  |  |
| Tuesday                        | 9     | 8.11%   |  |
| Wednesday                      | 18    | 16.22%  |  |
| Thursday                       | 13    | 11.71%  |  |
| Friday                         | 17    | 15.32%  |  |
| Saturday                       | 18    | 16.22%  |  |

#### Volunteers





#### Vlarketing



#### Web Traffic & Social Media



### Social Media



## 65 Posts

Aug. 31, 2024 – Jan. 22, 2025



Reach: 438,470 unique users



10 Community Groups



Engagement Rate: 17.99%