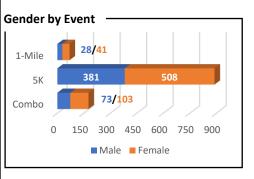

## **Race Registration**

|                          | Registered | Picked Up | Finishers | No-Shows |
|--------------------------|------------|-----------|-----------|----------|
| The "Bubbly" 5-One Combo | 176        | 176       | 159       | 17       |
| 5K Run/Walk              | 889        | 834       | 714       | 120      |
| 1-Mile Run/Walk          | 69         | 68        | 54        | 14       |
| Total                    | 1,134      | 1,078     | 927       | 151      |