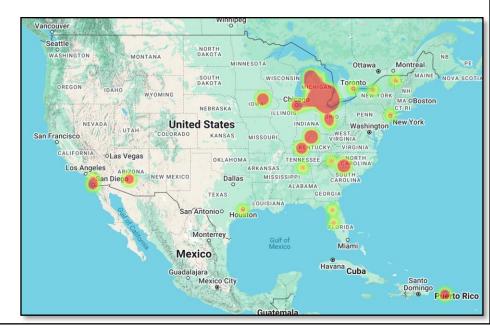

## Geographic Representation: 3 Countries; 15 States; 170 Cities

#### **Top 10 Cities** Detroit 120 Windsor 51 47 Troy Livonia 30 Farmington Hills 28 Dearborn 28 **Grosse Pointe Park** 28 27 Canton Southfield 27 10. Royal Oak 26

| Top 10 States |                |       |  |  |
|---------------|----------------|-------|--|--|
| тор           | 10 States      |       |  |  |
| 1.            | Michigan       | 1,025 |  |  |
| 2.            | Ontario        | 78    |  |  |
| 3.            | Kentucky       | 9     |  |  |
| 4.            | North Carolina | 4     |  |  |
| 5.            | Ohio           | 3     |  |  |
| 6.            | Iowa           | 2     |  |  |
| 7.            | Illinois       | 2     |  |  |
| 8.            | California     | 2     |  |  |
| 9.            | New York       | 2     |  |  |
| 10.           | Florida        | 2     |  |  |
|               |                |       |  |  |