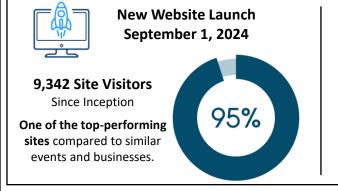

|
|               |                |       |  |  |









# 2024 BELLE ISLE NEW YEAR'S EVE RUN

# POST-EVENT METRICS REPORT cont.

# Community

# Fundraising





| Day of Week – Online Donations |       |         |  |
|--------------------------------|-------|---------|--|
| Day                            | Total | Percent |  |
| Sunday                         | 18    | 16.22%  |  |
| Monday                         | 18    | 16.22%  |  |
| Tuesday                        | 9     | 8.11%   |  |
| Wednesday                      | 18    | 16.22%  |  |
| Thursday                       | 13    | 11.71%  |  |
| Friday                         | 17    | 15.32%  |  |
| Saturday                       | 18    | 16.22%  |  |

#### Volunteers





#### Vlarketing



#### Web Traffic & Social Media



### Social Media



## 65 Posts

Aug. 31, 2024 – Jan. 22, 2025



Reach: 438,470 unique users



10 Community Groups



Engagement Rate: 17.99%