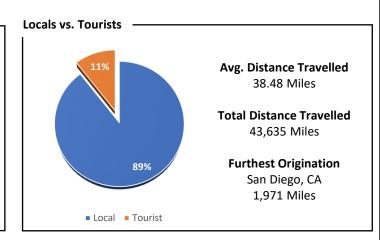

## Geographic Representation: 3 Countries; 15 States; 170 Cities

#### **Top 10 Cities** Detroit 120 Windsor 51 47 Troy Livonia 30 Farmington Hills 28 Dearborn 28 **Grosse Pointe Park** 28 27 Canton Southfield 27 10. Royal Oak 26

| Top 10 States |                |       |  |  |
|---------------|----------------|-------|--|--|
| тор           | 10 States      |       |  |  |
| 1.            | Michigan       | 1,025 |  |  |
| 2.            | Ontario        | 78    |  |  |
| 3.            | Kentucky       | 9     |  |  |
| 4.            | North Carolina | 4     |  |  |
| 5.            | Ohio           | 3     |  |  |
| 6.            | Iowa           | 2     |  |  |
| 7.            | Illinois       | 2     |  |  |
| 8.            | California     | 2     |  |  |
| 9.            | New York       | 2     |  |  |
| 10.           | Florida        | 2     |  |  |
|               |                |       |  |  |