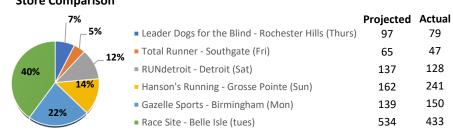

| 120      |
| 1-Mile Run/Walk          | 69         | 68        | 54        | 14       |
| Total                    | 1,134      | 1,078     | 927       | 151      |

## **Timing Data Summary**

5K Run/Walk 1-Mile Avg. Finish Time Avg. Finish Time 43:18 13:46

**Fastest Time** Male: 16:48 Female: 18:41

**Slowest Time Slowest Time** Male: 1:09:06 Female: 1:09:49

Male: 19:47 Female: 22:25

**Fastest Time** 

Male: 5:07

Female: 6:21

#### Registration Averages (Per Day)

| Average Reg Count Per Day (4 Months)      | 9.30  |
|-------------------------------------------|-------|
| Average Reg Count Per Day (Final 30 Days) | 18.73 |
| Average Reg Count Per Day (Final 7 Days)  | 32.00 |

### **Year to Year Registration Comparisons**





# **Store Comparison**

**Swag Distribution** 



#### **Bocci Challenge Trophy**

|                           | votes | %     |
|---------------------------|-------|-------|
| 1. Hanson's Running Store | 128   | 45.4% |
| 2. RUNdetroit             | 85    | 30.1% |
| 3. Total Runner           | 36    | 12.8% |
| 4. Gazelle Sports         | 33    | 11.7% |
|                           |       |       |

Note – 75.1% (852 people) did not vote for a store.



# 2024 BELLE ISLE NEW YEAR'S EVE RUN

# POST-EVENT METRICS REPORT cont.

### Demographics









## Geographic Representation: 3 Countries; 15 States; 170 Cities

#### **Top 10 Cities** Detroit 120 Windsor 51 47 Troy Livonia 30 Farmington Hills 28 Dearborn 28 **Grosse Pointe Park** 28 27 Canton Southfield 27 10. Royal Oak 26

| Top 10 States |                |       |  |  |
|-------