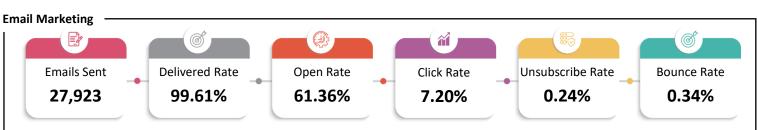

| Florida        | 2     |  |  |
|               |                |       |  |  |









# 2024 BELLE ISLE NEW YEAR'S EVE RUN

# POST-EVENT METRICS REPORT cont.

# Community

# Fundraising





| Day of Week – Online Donations |       |         |  |
|--------------------------------|-------|---------|--|
| Day                            | Total | Percent |  |
| Sunday                         | 18    | 16.22%  |  |
| Monday                         | 18    | 16.22%  |  |
| Tuesday                        | 9     | 8.11%   |  |
| Wednesday                      | 18    | 16.22%  |  |
| Thursday                       | 13    | 11.71%  |  |
| Friday                         | 17    | 15.32%  |  |
| Saturday                       | 18    | 16.22%  |  |

#### Volunteers





#### Vlarketing



#### Web Traffic & Social Media



### Social Media



## 65 Posts

Aug. 31, 2024 – Jan. 22, 2025



Reach: 438,470 unique users



10 Community Groups



Engagement Rate: 17.99%