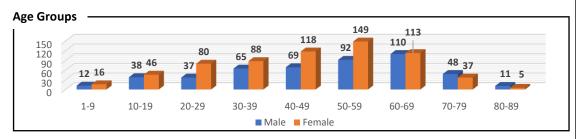

r Day (4 Months)      | 9.30  |
|-------------------------------------------|-------|
| Average Reg Count Per Day (Final 30 Days) | 18.73 |
| Average Reg Count Per Day (Final 7 Days)  | 32.00 |

### **Year to Year Registration Comparisons**





# **Store Comparison**

**Swag Distribution** 



#### **Bocci Challenge Trophy**

|                           | votes | %     |
|---------------------------|-------|-------|
| 1. Hanson's Running Store | 128   | 45.4% |
| 2. RUNdetroit             | 85    | 30.1% |
| 3. Total Runner           | 36    | 12.8% |
| 4. Gazelle Sports         | 33    | 11.7% |
|                           |       |       |

Note – 75.1% (852 people) did not vote for a store.



# 2024 BELLE ISLE NEW YEAR'S EVE RUN

# POST-EVENT METRICS REPORT cont.

### Demographics









## Geographic Representation: 3 Countries; 15 States; 170 Cities

#### **Top 10 Cities** Detroit 120 Windsor 51 47 Troy Livonia 30 Farmington Hills 28 Dearborn 28 **Grosse Pointe Park** 28 27 Canton Southfield 27 10. Royal Oak 26

| Top 10 States |                |       |  |  |
|---------------|----------------|-------|--|--|
| тор           | 10 States      |       |  |  |
| 1.            | Michigan       | 1,025 |  |  |
| 2.            | Ontario        | 78    |  |  |
| 3.            | Kentucky       | 9     |  |  |
| 4.            | North Carolina | 4     |  |  |
| 5.            | Ohio           | 3     |  |  |
| 6.            | Iowa           | 2     |  |  |
| 7.            | Illinois       | 2     |  |  |
| 8.            | California     | 2     |  |  |
| 9.            | New Yo