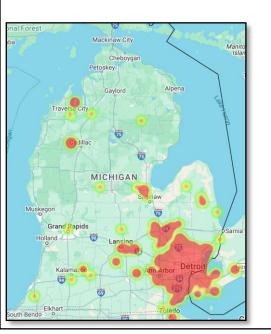

## Geographic Representation: 3 Countries; 15 States; 170 Cities

#### **Top 10 Cities** Detroit 120 Windsor 51 47 Troy Livonia 30 Farmington Hills 28 Dearborn 28 **Grosse Pointe Park** 28 27 Canton Southfield 27 10. Royal Oak 26

| Top 10 States |                |       |  |  |
|---------------|----------------|-------|--|--|
| тор           | 10 States      |       |  |  |
| 1.            | Michigan       | 1,025 |  |  |
| 2.            | Ontario        | 78    |  |  |
| 3.            | Kentucky       | 9     |  |  |
| 4.            | North Carolina | 4     |  |  |
| 5.            | Ohio           | 3     |  |  |
| 6.            | Iowa           | 2     |  |  |
| 7.            | Illinois       | 2     |  |  |
| 8.            | California     | 2     |  |  |
| 9.            | New York       | 2     |  |  |
| 10.           | Florida        | 2     |  |  |
|               |                |       |  |  |