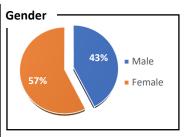

Per Day (4 Months)      | 9.30  |
|-------------------------------------------|-------|
| Average Reg Count Per Day (Final 30 Days) | 18.73 |
| Average Reg Count Per Day (Final 7 Days)  | 32.00 |

### **Year to Year Registration Comparisons**





# **Store Comparison**

**Swag Distribution** 



#### **Bocci Challenge Trophy**

|                           | votes | %     |
|---------------------------|-------|-------|
| 1. Hanson's Running Store | 128   | 45.4% |
| 2. RUNdetroit             | 85    | 30.1% |
| 3. Total Runner           | 36    | 12.8% |
| 4. Gazelle Sports         | 33    | 11.7% |
|                           |       |       |

Note – 75.1% (852 people) did not vote for a store.



# 2024 BELLE ISLE NEW YEAR'S EVE RUN

# POST-EVENT METRICS REPORT cont.

### Demographics









## Geographic Representation: 3 Countries; 15 States; 170 Cities

#### **Top 10 Cities** Detroit 120 Windsor 51 47 Troy Livonia 30 Farmington Hills 28 Dearborn 28 **Grosse Pointe Park** 28 27 Canton Southfield 27 10. Royal Oak 26

| Top 10 States |                |       |  |  |
|---------------|----------------|-------|--|--|
| тор           | 10 States      |       |  |  |
| 1.            | Michigan       | 1,025 |  |  |
| 2.            | Ontario        | 78    |  |  |
| 3.            | Kentucky       | 9     |  |  |
| 4.            | North Carolina | 4     |  |  |
| 5.            | Ohio           | 3     |  |  |
| 6.            | Iowa           | 2     |  |  |
| 7.            | Illinois       | 2     |  |  |
| 8.            | California     | 2     |  |  |
| 9.            | New