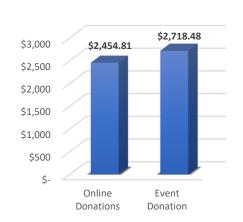

# Fundraising

| Day of Week – Online Donations |       |         |  |
|--------------------------------|-------|---------|--|
| Day                            | Total | Percent |  |
| Sunday                         | 18    | 16.22%  |  |
| Monday                         | 18    | 16.22%  |  |
| Tuesday                        | 9     | 8.11%   |  |
| Wednesday                      | 18    | 16.22%  |  |
| Thursday                       | 13    | 11.71%  |  |
| Friday                         | 17    | 15.32%  |  |
| Saturday                       | 18    | 16.22%  |  |