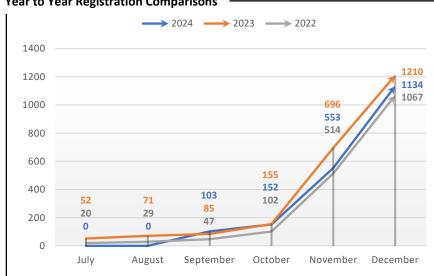

### **Year to Year Registration Comparisons**

## **Race Registration**

|                          | Registered | Picked Up | Finishers | No-Shows |
|--------------------------|------------|-----------|-----------|----------|
| The "Bubbly" 5-One Combo | 176        | 176       | 159       | 17       |
| 5K Run/Walk              | 889        | 834       | 714       | 120      |
| 1-Mile Run/Walk          | 69         | 68        | 54        | 14       |
| Total                    | 1,134      | 1,078     | 927       | 151      |