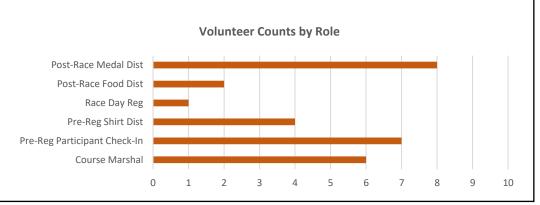

|  |  |
| 10.           | Florida        | 2     |  |  |
|               |                |       |  |  |









# 2024 BELLE ISLE NEW YEAR'S EVE RUN

# POST-EVENT METRICS REPORT cont.

# Community

# Fundraising





| Day of Week – Online Donations |       |         |  |
|--------------------------------|-------|---------|--|
| Day                            | Total | Percent |  |
| Sunday                         | 18    | 16.22%  |  |
| Monday                         | 18    | 16.22%  |  |
| Tuesday                        | 9     | 8.11%   |  |
| Wednesday                      | 18    | 16.22%  |  |
| Thursday                       | 13    | 11.71%  |  |
| Friday                         | 17    | 15.32%  |  |
| Saturday                       | 18    | 16.22%  |  |

#### Volunteers





#### Vlarketing



#### Web Traffic & Social Media



### Social Media



## 65 Posts

Aug. 31, 2024 – Jan. 22, 2025



Reach: 438,470 unique users



10 Community Groups



Engagement Rate: 17.99%