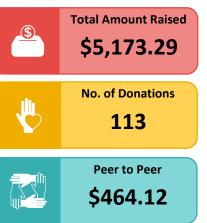

# Fundraising

| Day of Week – Online Donations |       |         |  |
|--------------------------------|-------|---------|--|
| Day                            | Total | Percent |  |
| Sunday                         | 18    | 16.22%  |  |
| Monday                         | 18    | 16.22%  |  |
| Tuesday                        | 9     | 8.11%   |  |
| Wednesday                      | 18    | 16.22%  |  |
| Thursday                       | 13    | 11.71%  |  |
| Friday                         | 17    | 15.32%  |  |
| Saturday                       | 18    | 16.22%  |  |