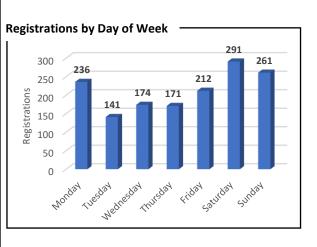

# Fundraising

| Day of Week – Online Donations |       |         |  |
|--------------------------------|-------|---------|--|
| Day                            | Total | Percent |  |
| Sunday                         | 18    | 16.22%  |  |
| Monday                         | 18    | 16.22%  |  |
| Tuesday                        | 9     | 8.11%   |  |
| Wednesday                      | 18    | 16.22%  |  |
| Thursday                       | 13    | 11.71%  |  |
| Friday                         | 17    | 15.32%  |  |
| Saturday                       | 18    | 16.22%  |  |