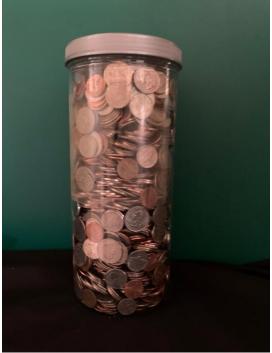

## AMERICAN EXPRESS RETIREES ASSOCIATION

How much money is in the jar? It's full of pennies, nickels, dimes and quarters! Jar Height: 10 inches Circumference: 13.5 inches Weight: 18.8 lbs

| NAME | MY GUESS IS: |  |
|------|--------------|--|
|      |              |  |