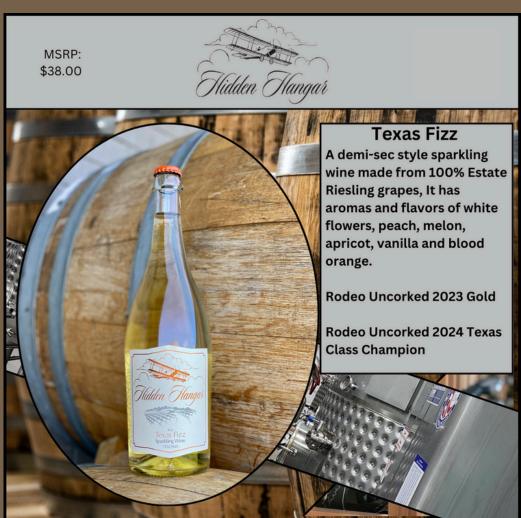

### Selections

ALL SPARKLING WINES ARE HANDCRAFTED USING THE METHODE CHAMPENOISE.