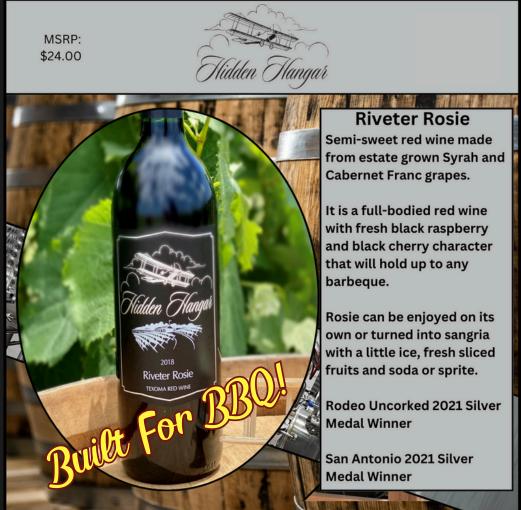

BARNSTORMER REFLECTS THE EARLY DAYS OF GRAY FIELD, THE FORMER AIRFIELD ON WHICH THE HIDDEN HANGAR VINEYARD NOW STANDS.

RIVETER ROSIE IS AN HOMAGE TO ALL THE WOMEN WHO TOOK TO THE FACTORIES IN SUPPORT OF THE WAR EFFORT DURING WWII.