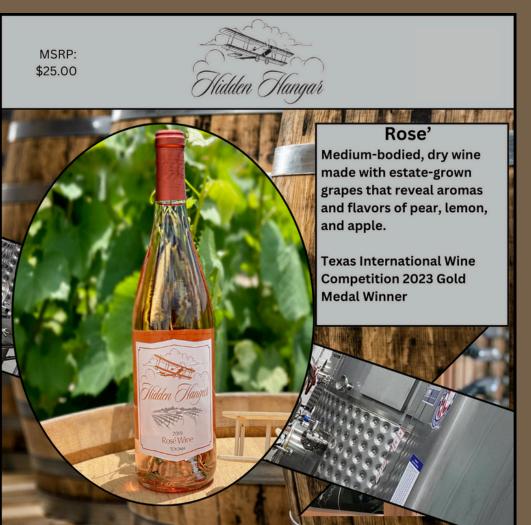

### Selections

PEACHME - I'M DREAMING!
DEPARTING FROM THE AVIATION THEME, HIDDEN
HANGAR PEACH FLAVORED WINES WERE
DEVELOPED TO COMBAT THE SCORCHING TEXAS
SUMMERS.

HIDDEN HANGAR ROSE' IS A MEDIUM-BODIED DEPARTURE FROM THE TYPICAL LIGHTER ROSE' WINES, AND IS PRODUCED IN THE "OLD WORLD" STYLE.