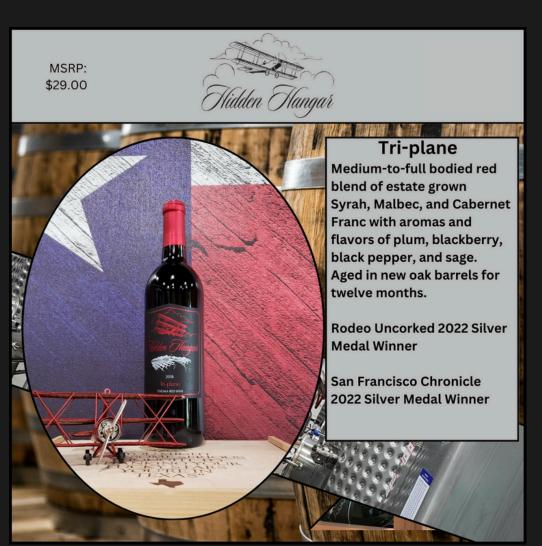

THE CABERNET FRANC POSITIONED HIDDEN HANGAR AS AN ELITE PRODUCER OF TEXAS WINES.

FLY GIRLS IS A LIMITED PRODUCTION BOLD RED BLEND MADE SPECIFICALLY TO ALIGN WITH OUR HISTORY, AND TO HIGHLIGHT THE ROLE OF WOMEN IN AVIATION.