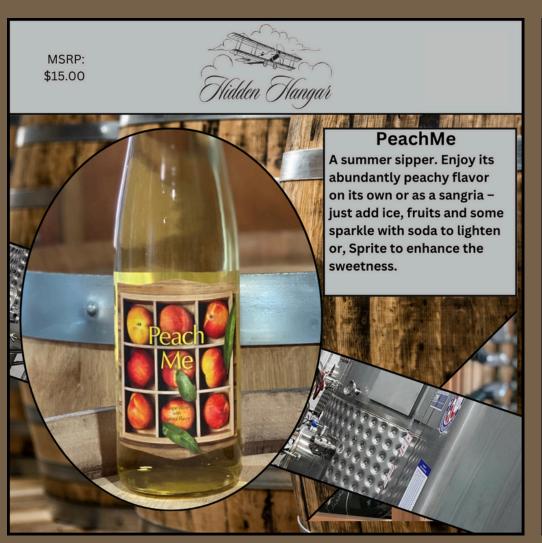

### Selections

PEACHME - I'M DREAMING!
DEPARTING FROM THE AVIATION THEME, HIDDEN
HANGAR PEACH FLAVORED WINES WERE
DEVELOPED TO COMBAT THE SCORCHING TEXAS
SUMMERS.

HIDDEN HANGAR ROSE' IS A MEDIUM-BODIED DEPARTURE FROM THE TYPICAL LIGHTER ROSE' WINES, AND IS PRODUCED IN THE "OLD WORLD" STYLE.