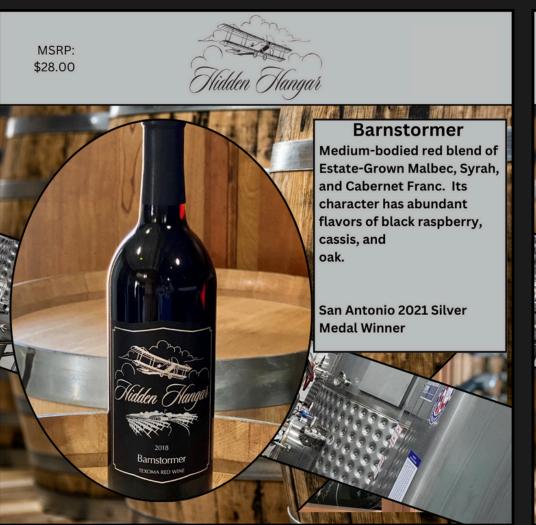

BARNSTORMER REFLECTS THE EARLY DAYS OF GRAY FIELD, THE FORMER AIRFIELD ON WHICH THE HIDDEN HANGAR VINEYARD NOW STANDS.

RIVETER ROSIE IS AN HOMAGE TO ALL THE WOMEN WHO TOOK TO THE FACTORIES IN SUPPORT OF THE WAR EFFORT DURING WWII.