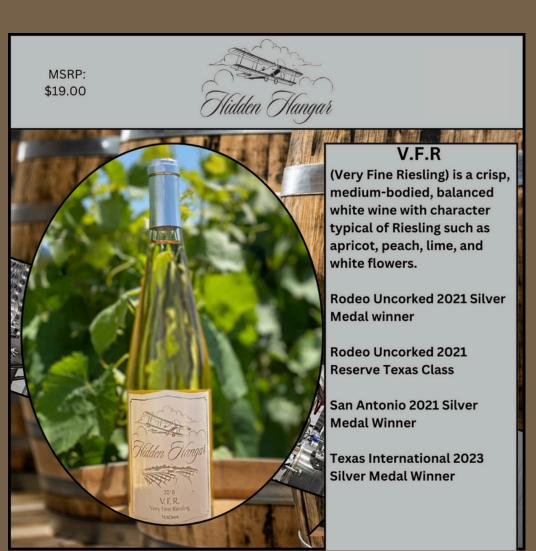

V.F.R. TAKES ITS NAME FROM "VISUAL FLIGHT RULES" - ANOTHER AVIATION REFERENCE - AND IS MADE IN THE ALSATIAN STYLE.

SWEET RIESLING IS A KABINETT TYPE RIESLING.