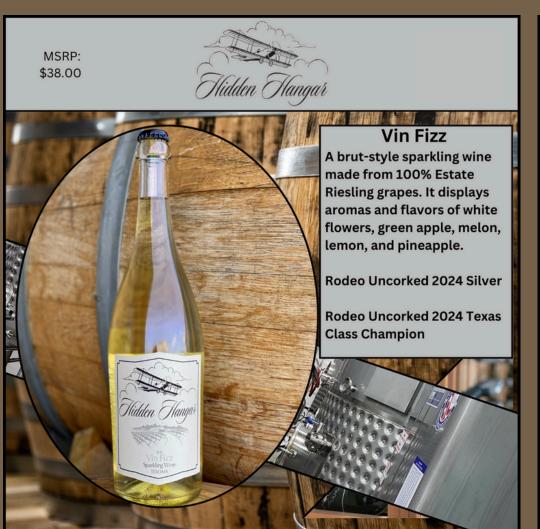

### Selections

ALL SPARKLING WINES ARE HANDCRAFTED USING THE METHODE CHAMPENOISE.