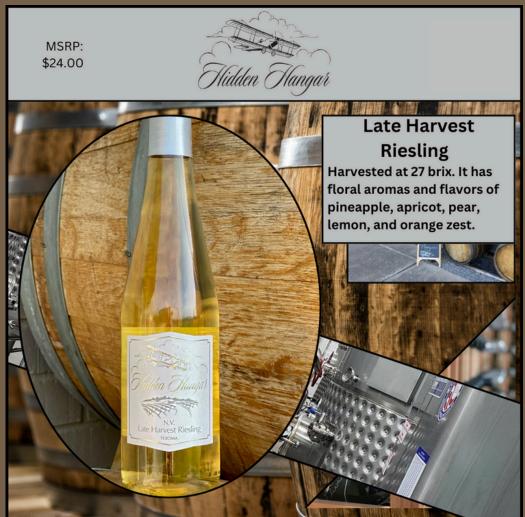

LATE HARVEST RIESLING IS A SMALL-BATCH SPÄTLESE WINE, PRODUCED FROM A SINGLE VINTAGE.