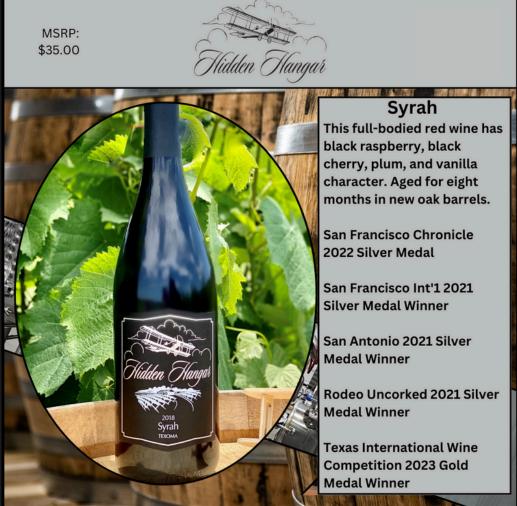

# ENTORY Levels

| Product                  | Cases   |
|--------------------------|---------|
| Barnstormer              | 140.75  |
| Bi-Plane                 | 282.92  |
| Cab Franc                | 313.33  |
| Fly Girls                | 171.17  |
| Late Harvest<br>Riesling | 101.33  |
| Malbec                   | 502.25  |
| Peach Me                 | 299.42  |
| Peach Me<br>Pineapple    | 38.58   |
| Riveter Rosie            | 206.00  |
| Sweet Riesling           | 38.42   |
| Syrah                    | 187.08  |
| Tri-Plane                | 371.58  |
| V.F.R.                   | 89.33   |
| Rose                     | 62.17   |
| Total Wine               | 2804.33 |
|                          |         |
| Texas Fizz               | 7.08    |
| Vin Fizz                 | 9.08    |
| Wing Walker              | 5.33    |
| White<br>Sparkling       | 67.67   |
| Red Sparkling            | 27.33   |
| Total<br>Sparkling Wine  | 116.50  |