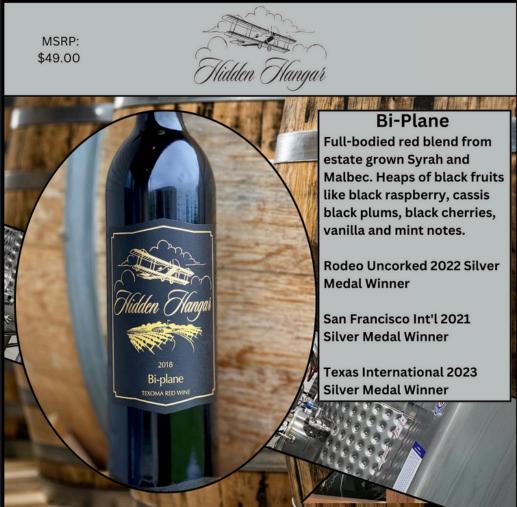

# ENTORY Levels

| Product                  | Cases   |
|--------------------------|---------|
| Barnstormer              | 140.75  |
| Bi-Plane                 | 282.92  |
| Cab Franc                | 313.33  |
| Fly Girls                | 171.17  |
| Late Harvest<br>Riesling | 101.33  |
| Malbec                   | 502.25  |
| Peach Me                 | 299.42  |
| Peach Me<br>Pineapple    | 38.58   |
| Riveter Rosie            | 206.00  |
| Sweet Riesling           | 38.42   |
| Syrah                    | 187.08  |
| Tri-Plane                | 371.58  |
| V.F.R.                   | 89.33   |
| Rose                     | 62.17   |
| Total Wine               | 2804.33 |
|                          |         |
| Texas Fizz               | 7.08    |
| Vin Fizz                 | 9.08    |
| Wing Walker              | 5.33    |
| White<br>Sparkling       | 67.67   |
| Red Sparkling            | 27.33   |
| Total<br>Sparkling Wine  | 116.50  |