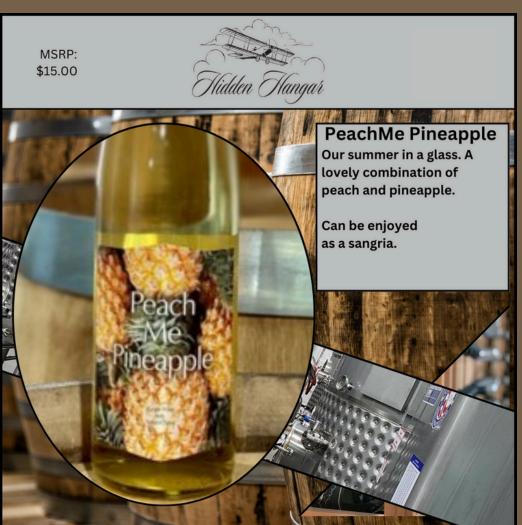

### Selections

PEACHME - I'M DREAMING!
DEPARTING FROM THE AVIATION THEME, HIDDEN
HANGAR PEACH FLAVORED WINES WERE
DEVELOPED TO COMBAT THE SCORCHING TEXAS
SUMMERS.

HIDDEN HANGAR ROSE' IS A MEDIUM-BODIED DEPARTURE FROM THE TYPICAL LIGHTER ROSE' WINES, AND IS PRODUCED IN THE "OLD WORLD" STYLE.