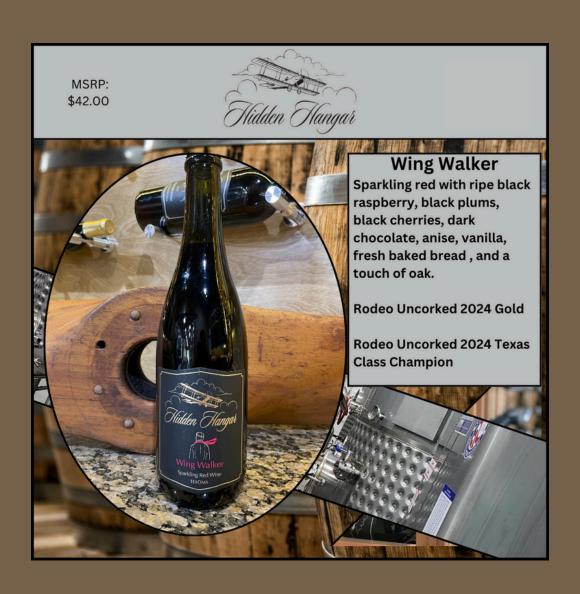

#### SPARKLING

selections

WING WALKER IS THE LATEST ADDITION TO THE HIDDEN HANGAR PORTFOLIO OF WINES. DESPITE LIMITED AVAILABILITY, WING WALKER HAS QUICKLY BECOME A CUSTOMER FAVORITE.