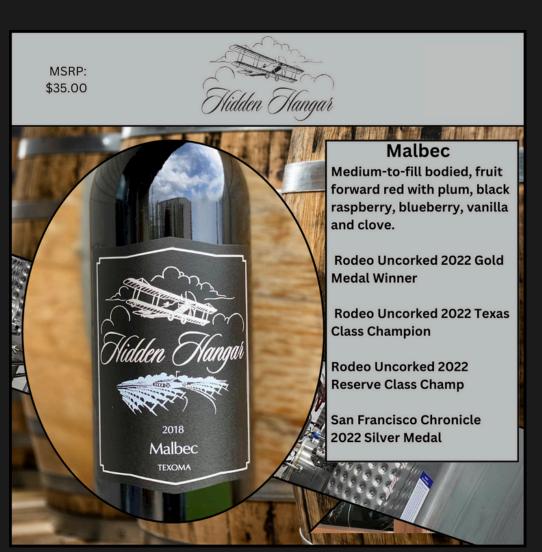

# ENTORY Levels

| Product                  | Cases   |
|--------------------------|---------|
| Barnstormer              | 140.75  |
| Bi-Plane                 | 282.92  |
| Cab Franc                | 313.33  |
| Fly Girls                | 171.17  |
| Late Harvest<br>Riesling | 101.33  |
| Malbec                   | 502.25  |
| Peach Me                 | 299.42  |
| Peach Me<br>Pineapple    | 38.58   |
| Riveter Rosie            | 206.00  |
| Sweet Riesling           | 38.42   |
| Syrah                    | 187.08  |
| Tri-Plane                | 371.58  |
| V.F.R.                   | 89.33   |
| Rose                     | 62.17   |
| Total Wine               | 2804.33 |
|                          |         |
| Texas Fizz               | 7.08    |
| Vin Fizz                 | 9.08    |
| Wing Walker              | 5.33    |
| White<br>Sparkling       | 67.67   |
| Red Sparkling            | 27.33   |
| Total<br>Sparkling Wine  | 116.50  |