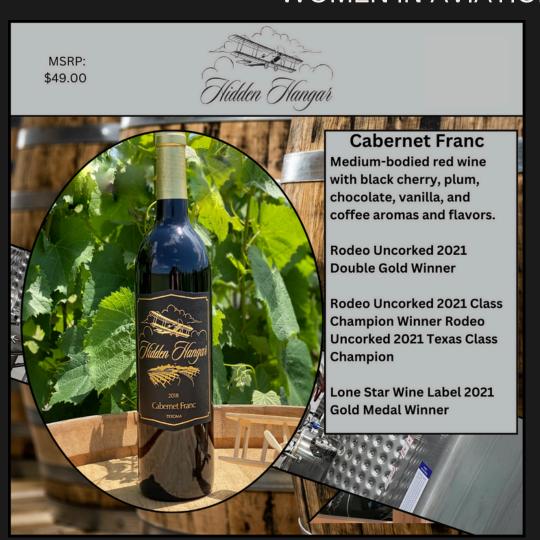

THE CABERNET FRANC POSITIONED HIDDEN HANGAR AS AN ELITE PRODUCER OF TEXAS WINES.

FLY GIRLS IS A LIMITED PRODUCTION BOLD RED BLEND MADE SPECIFICALLY TO ALIGN WITH OUR HISTORY, AND TO HIGHLIGHT THE ROLE OF WOMEN IN AVIATION.

# ENTORY Levels

| Product                  | Cases   |
|--------------------------|---------|
| Barnstormer              | 140.75  |
| Bi-Plane                 | 282.92  |
| Cab Franc                | 313.33  |
| Fly Girls                | 171.17  |
| Late Harvest<br>Riesling | 101.33  |
| Malbec                   | 502.25  |
| Peach Me                 | 299.42  |
| Peach Me<br>Pineapple    | 38.58   |
| Riveter Rosie            | 206.00  |
| Sweet Riesling           | 38.42   |
| Syrah                    | 187.08  |
| Tri-Plane                | 371.58  |
| V.F.R.                   | 89.33   |
| Rose                     | 62.17   |
| Total Wine               | 2804.33 |
|                          |         |
| Texas Fizz               | 7.08    |
| Vin Fizz                 | 9.08    |
| Wing Walker              | 5.33    |
| White<br>Sparkling       | 67.67   |
| Red Sparkling            | 27.33   |
| Total<br>Sparkling Wine  | 116.50  |