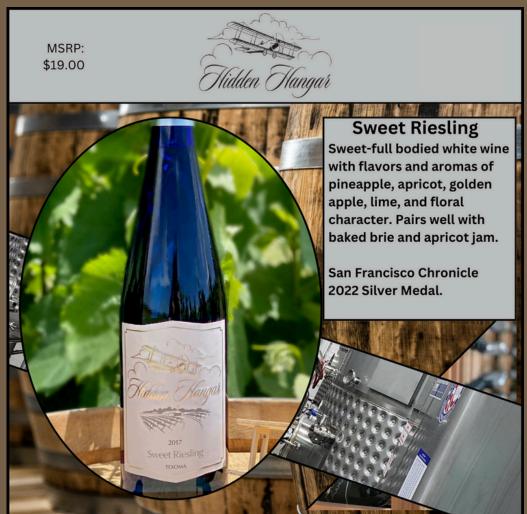

V.F.R. TAKES ITS NAME FROM "VISUAL FLIGHT RULES" - ANOTHER AVIATION REFERENCE - AND IS MADE IN THE ALSATIAN STYLE.

SWEET RIESLING IS A KABINETT TYPE RIESLING.