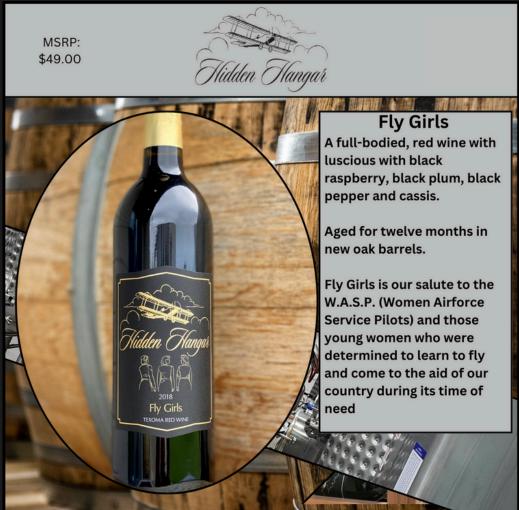

THE CABERNET FRANC POSITIONED HIDDEN HANGAR AS AN ELITE PRODUCER OF TEXAS WINES.

FLY GIRLS IS A LIMITED PRODUCTION BOLD RED BLEND MADE SPECIFICALLY TO ALIGN WITH OUR HISTORY, AND TO HIGHLIGHT THE ROLE OF WOMEN IN AVIATION.