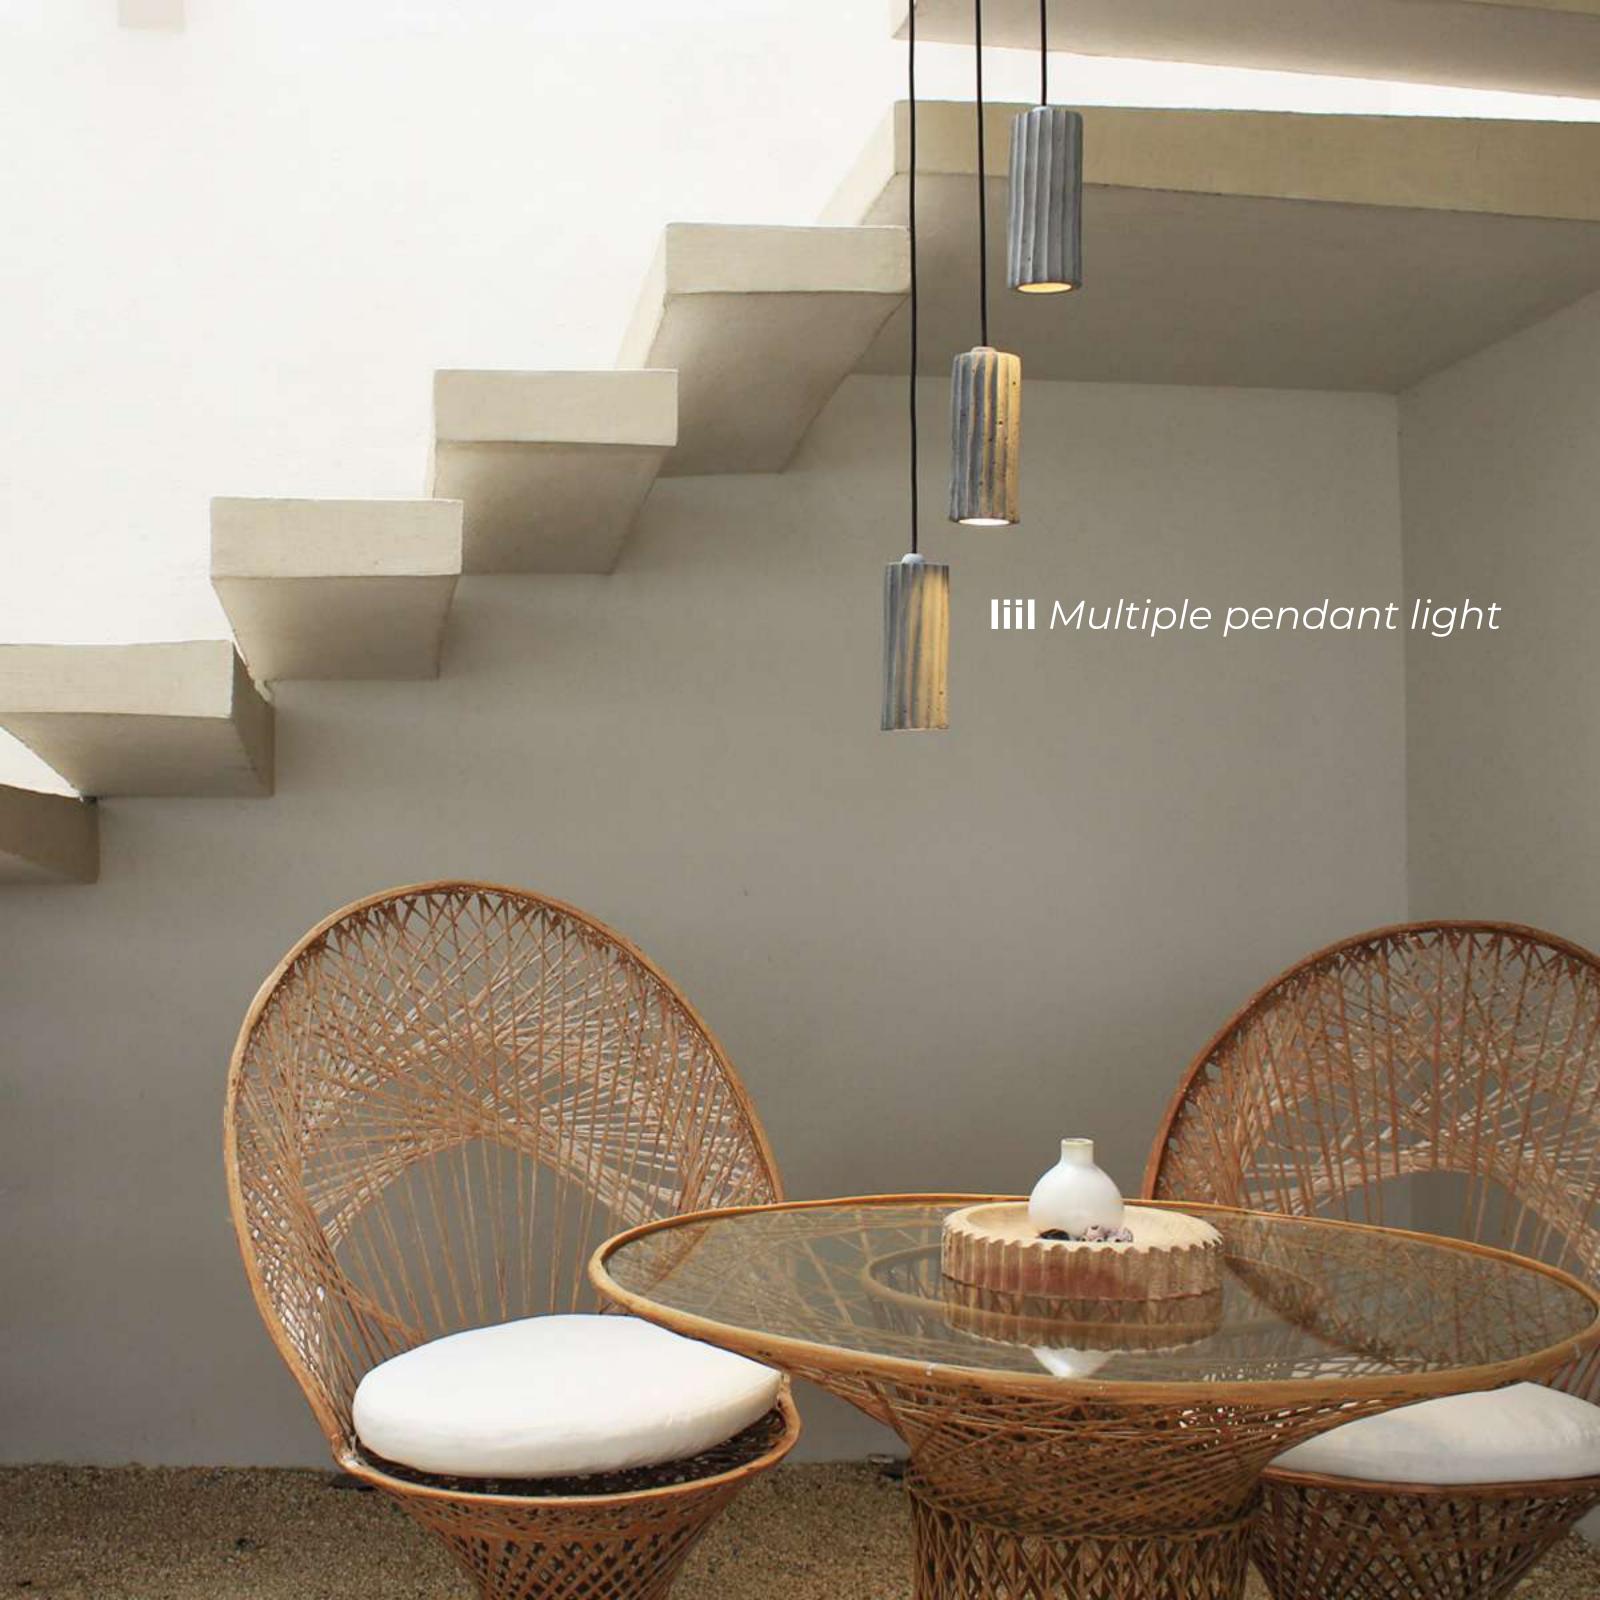

## Multiple pendant light

Ø 300 mm Ø 10 mm 0 0

Material: Concrete

Light source: LED bulb MR16 GU10 6W 400 lm 120V 3000K warm light

Weight: .8 kilos each piece

Cable length: