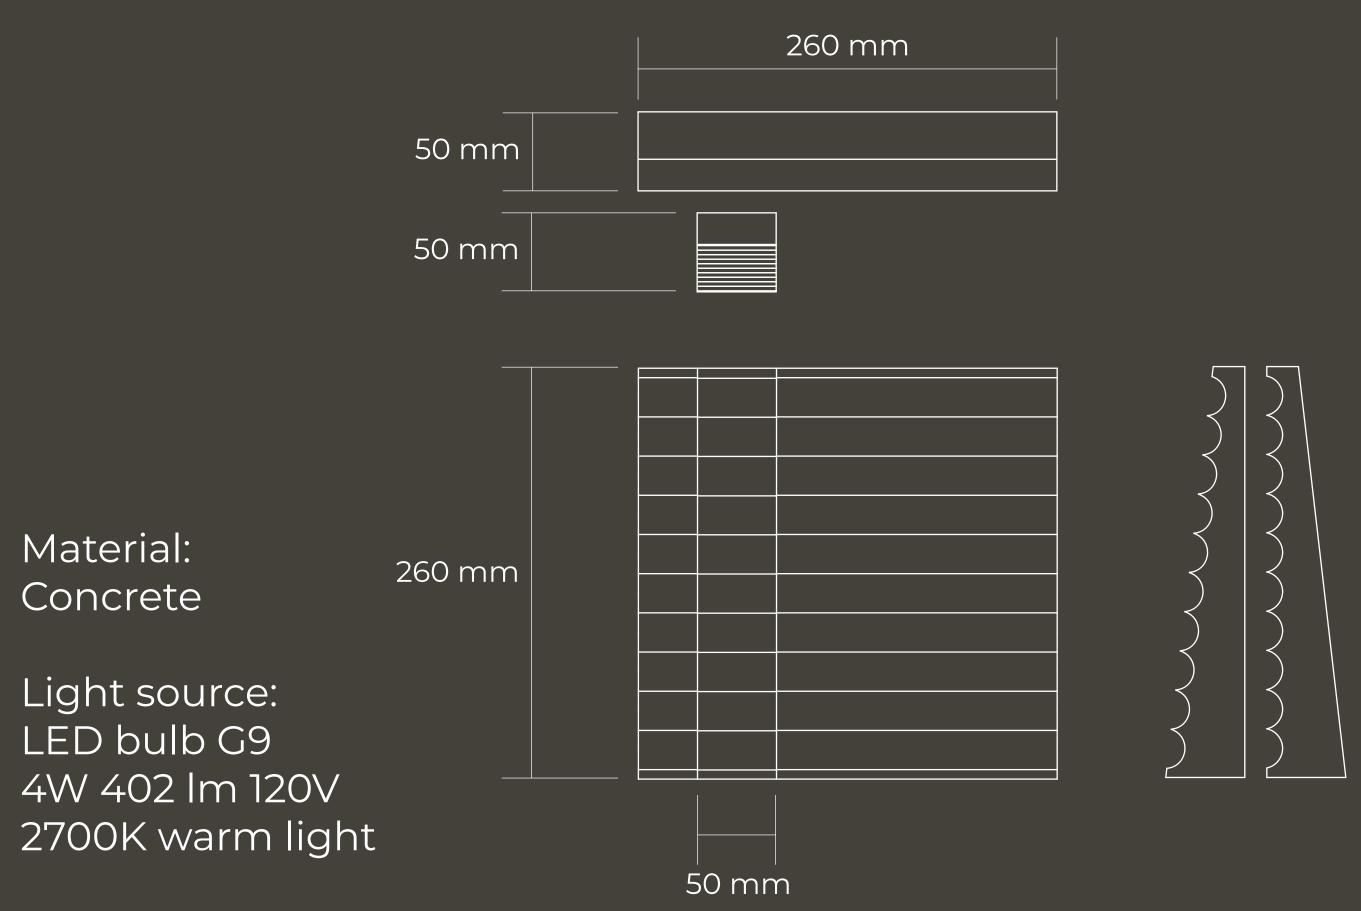

# Wall light

Material: Concrete

Light source: 2x LED bulb G9 4W 402 lm 120V 2700K warm light 300 mm

Weight: 1.2 kilos

Finishes: