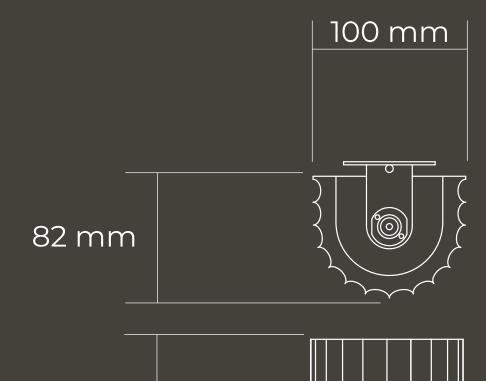

# Pendant light

Material: Concrete

Light source: LED bulb MR16 GU10 6W 400 lm 120V 3000K warm light

Weight: .8 kilos

Cable length: 200 cm

Finishes:

Dark

## Multiple pendant light

Ø 300 mm Ø 10 mm 0 0

Material: Concrete

Light source: LED bulb MR16 GU10 6W 400 lm 120V 3000K warm light

Weight: .8 kilos each piece

Cable length: