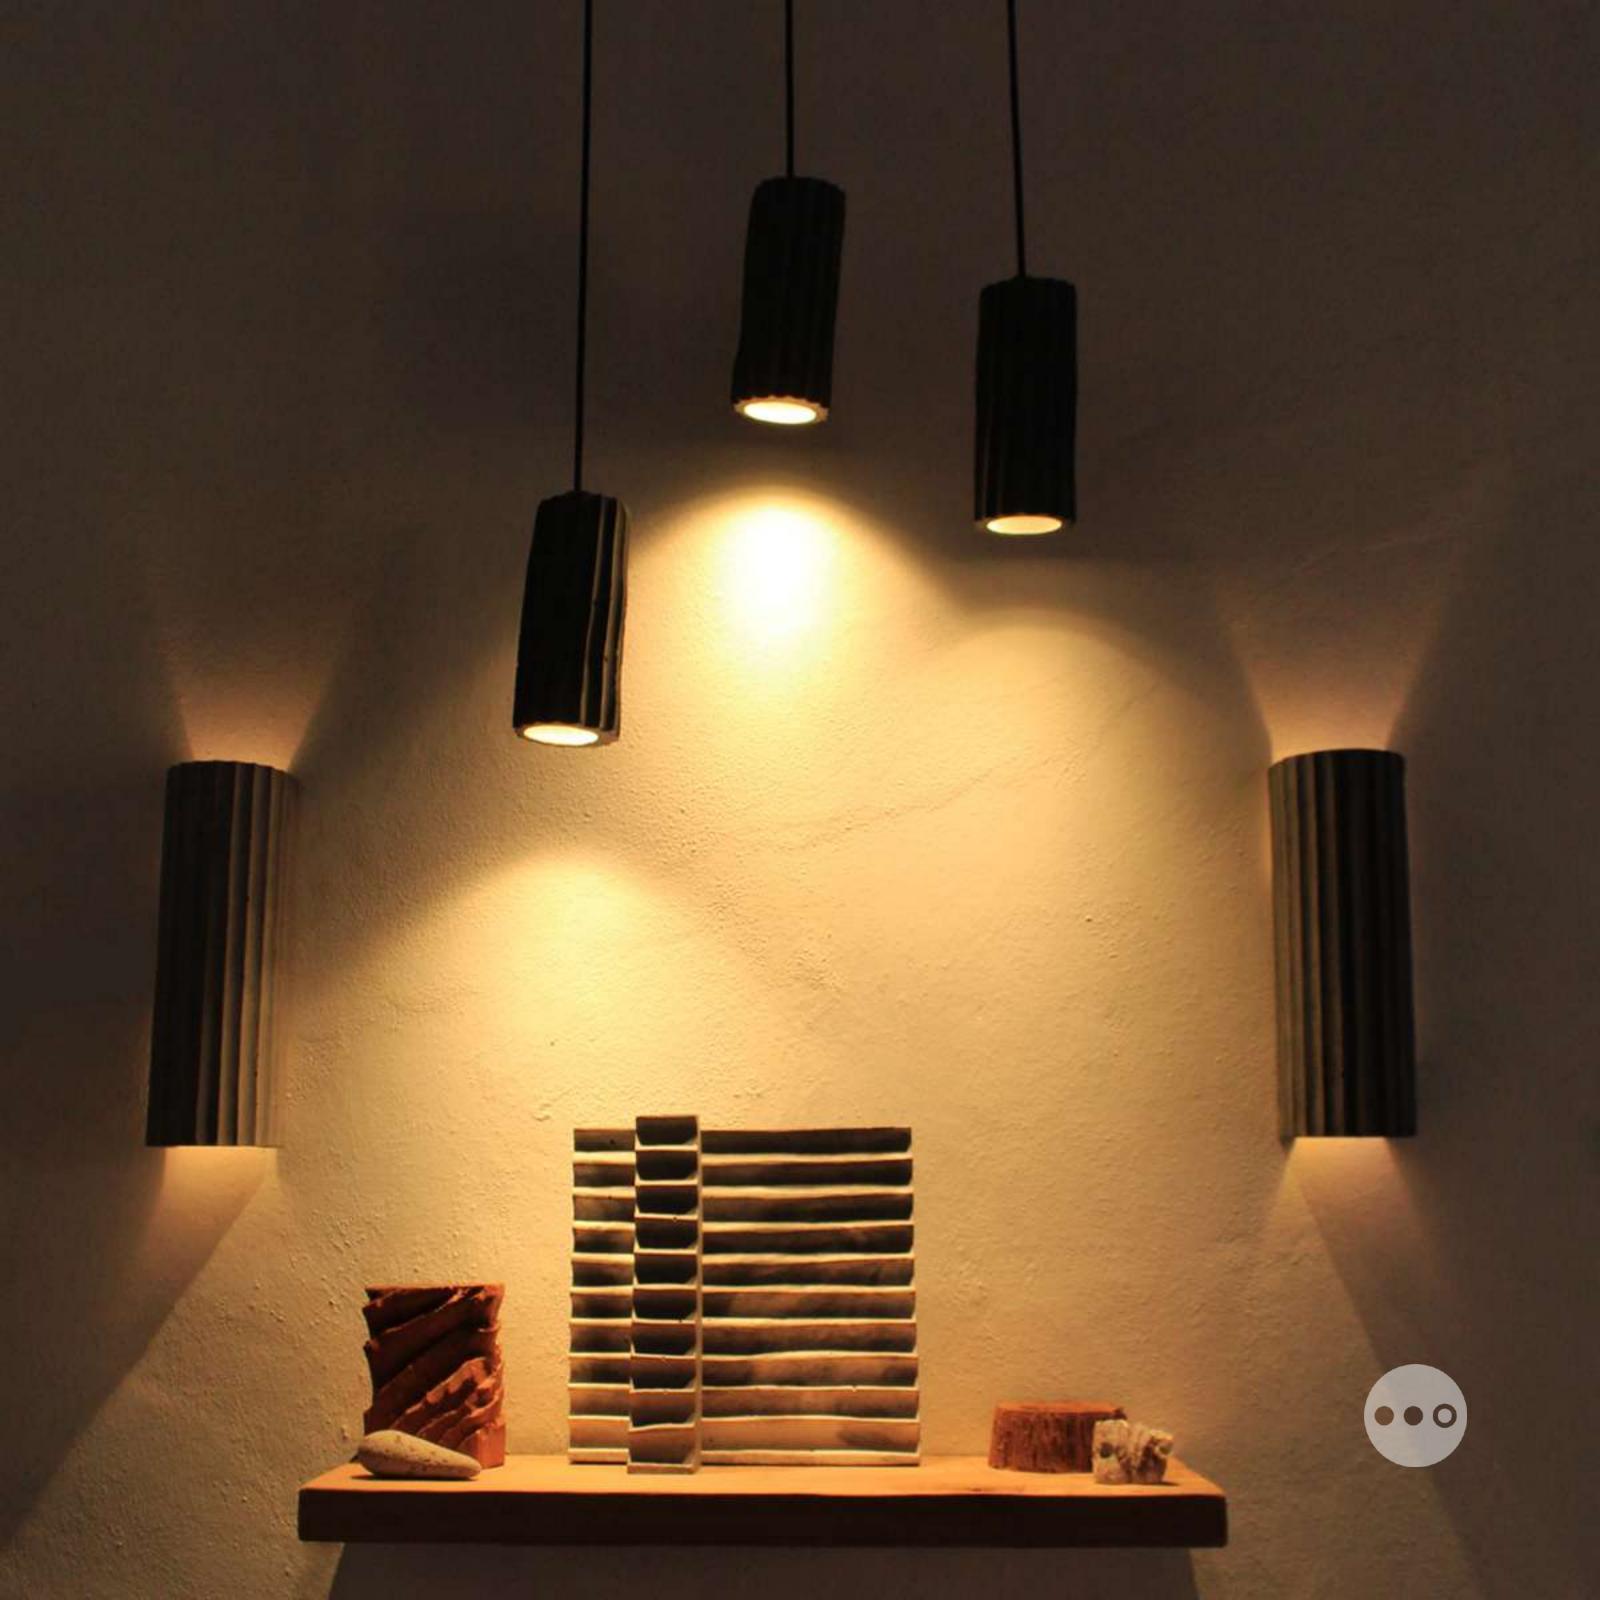

# Pendant light

Material: Concrete

Light source: LED bulb MR16 GU10 6W 400 lm 120V 3000K warm light

Weight: .8 kilos

Cable length: 200 cm

Finishes:

Dark

## Multiple pendant light

Ø 300 mm Ø 10 mm 0 0

Material: Concrete

Light source: LED bulb MR16 GU10 6W 400 lm 120V 3000K warm light

Weight: .8 kilos each piece

Cable length:

# Wall light

Material: Concrete

Light source: 2x LED bulb G9 4W 402 lm 120V 2700K warm light 300 mm

Weight: 1.2 kilos

Finishes:

# Base light

Weight: 1.2 kilos

Finishes:

Our pieces are manufactured hand in hand with artisans and each piece is unique. Weight and finishes may vary.

For more information contact us:

- 1 1 669 206 7934
- primitivo\_studio www.primitivo-studio.com