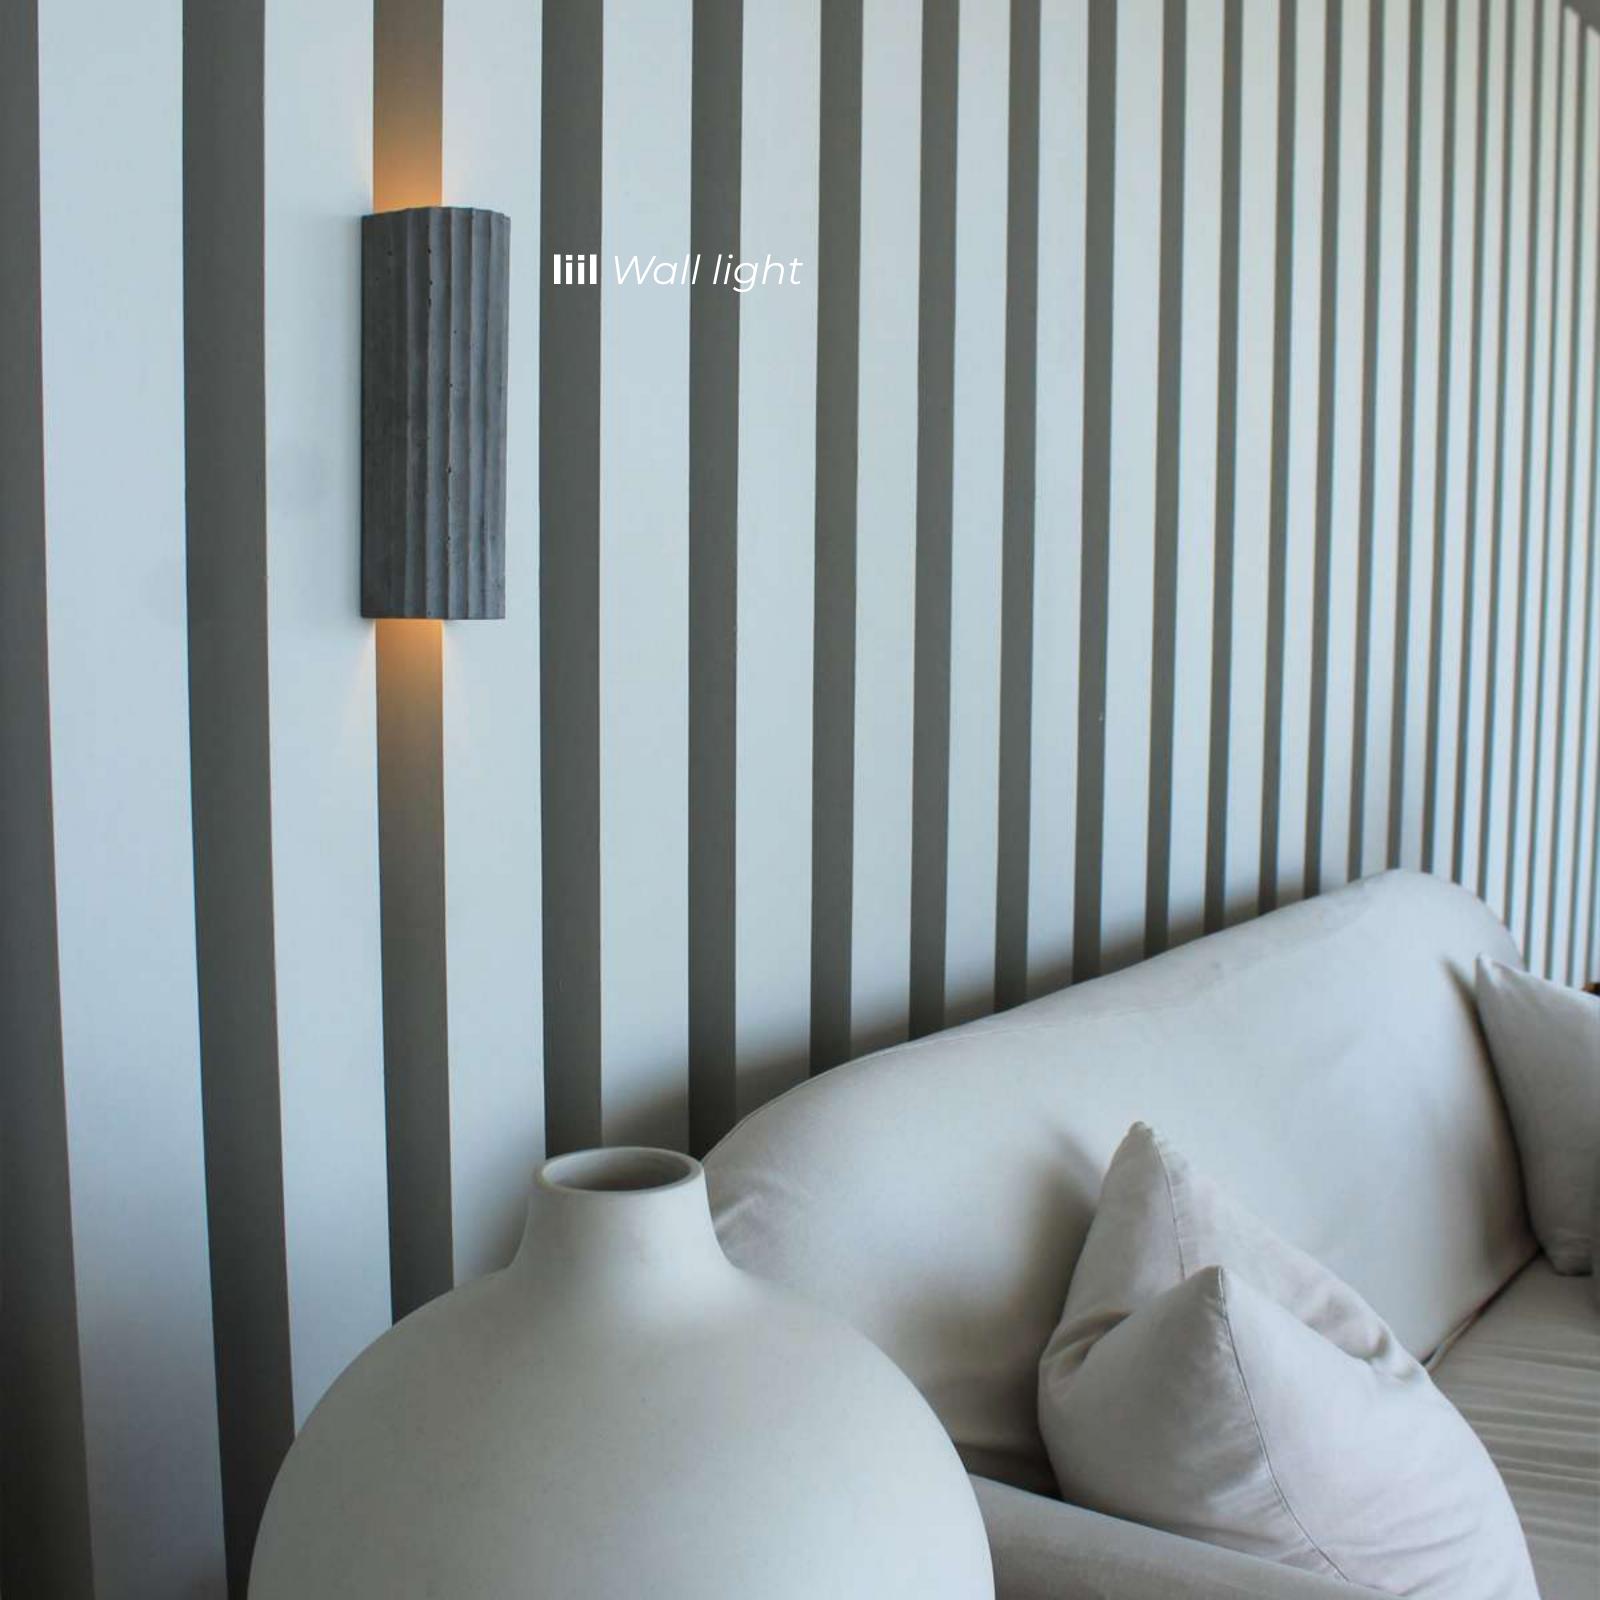

# Wall light

Material: Concrete

Light source: 2x LED bulb G9 4W 402 lm 120V 2700K warm light 300 mm

Weight: 1.2 kilos

Finishes: