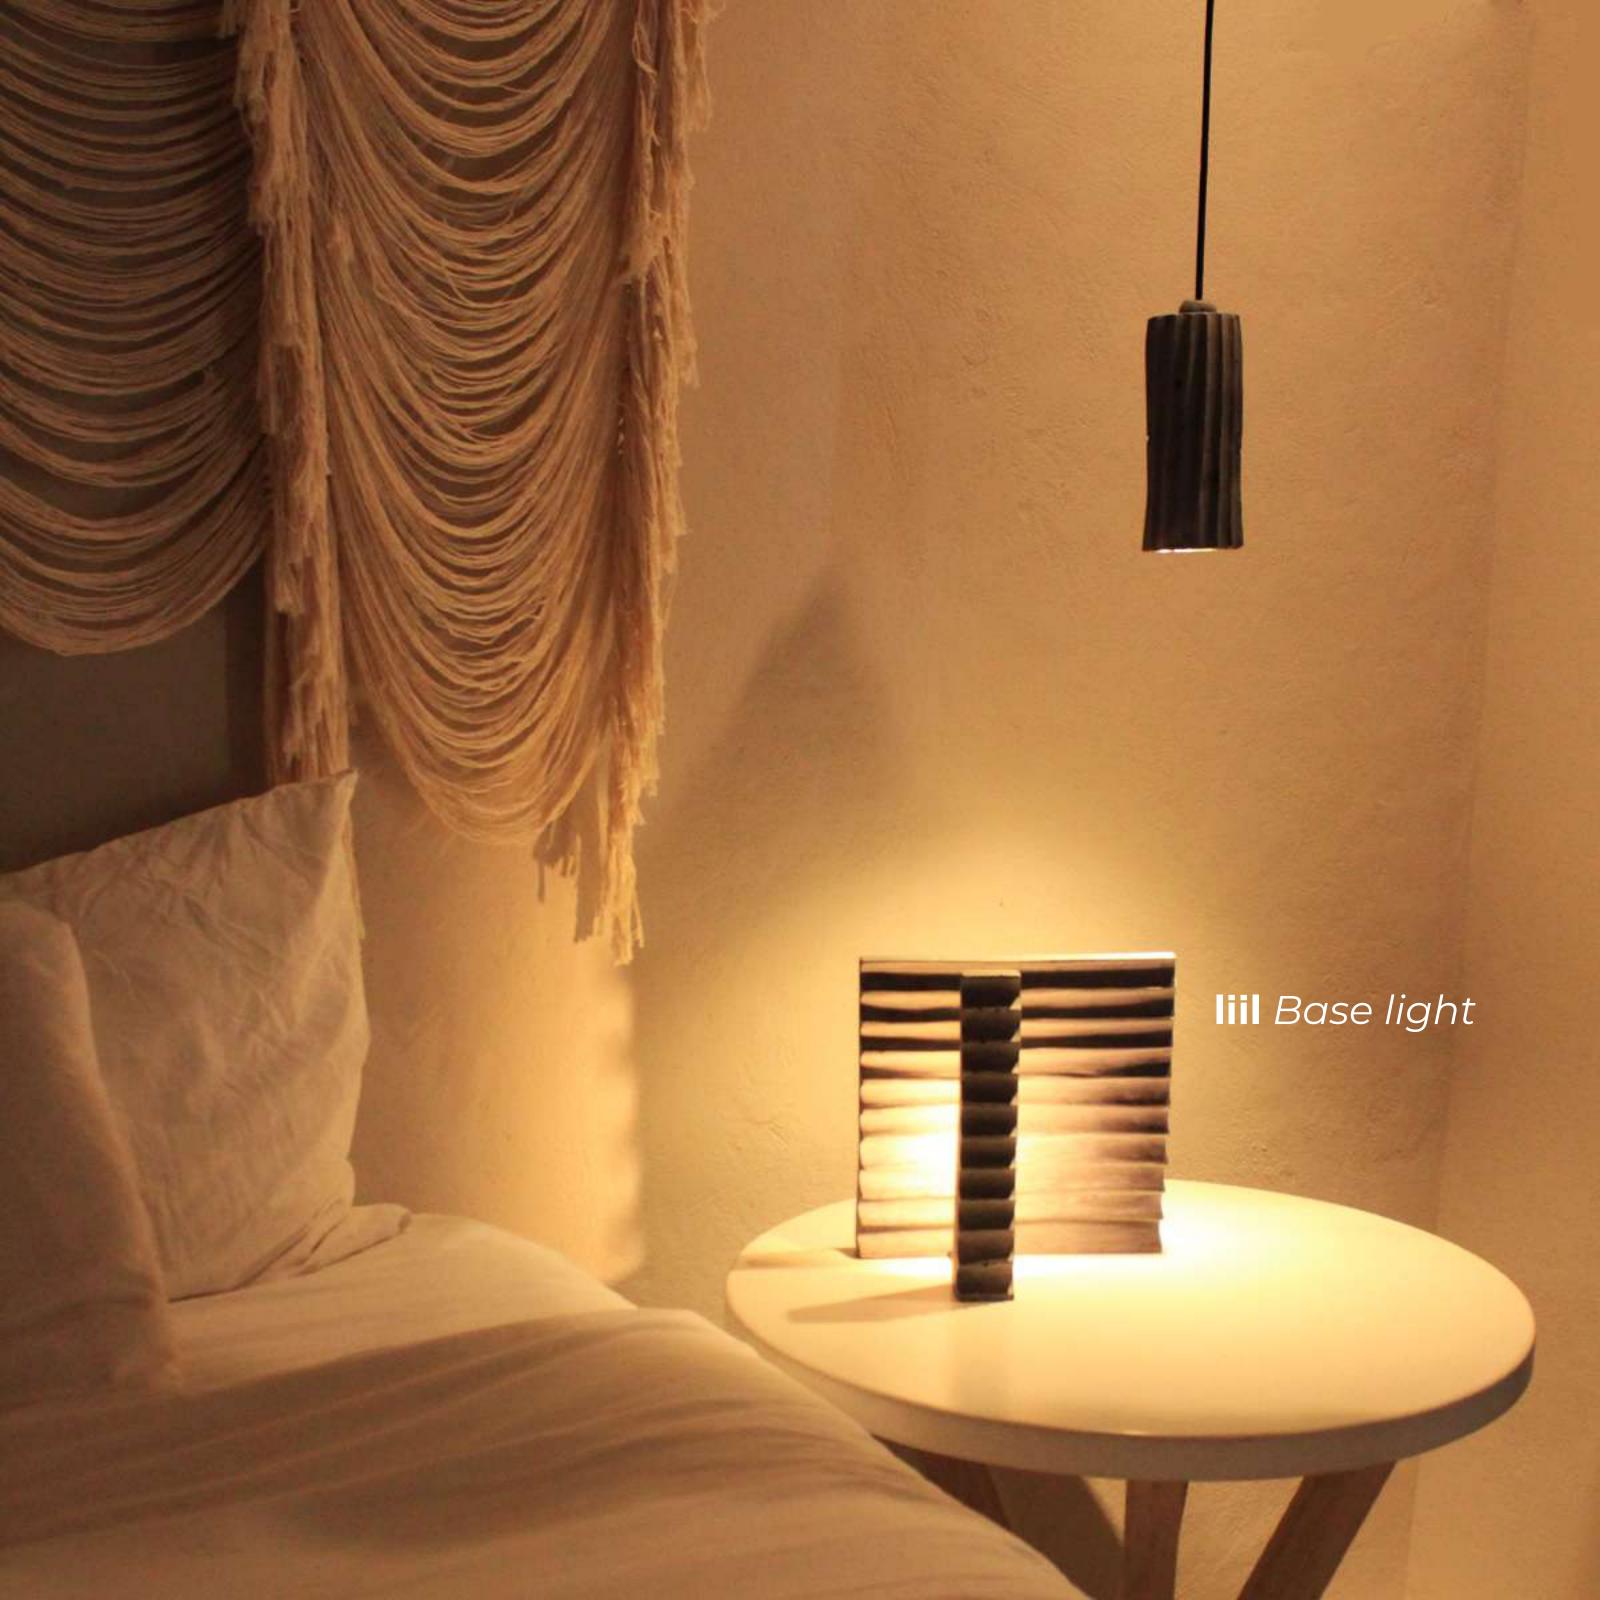

liil represents movement embodied in concrete lighting sculptures, bringing a static energy flow to indoor setups.

liil the name of the collection reflects the visual concept expressed in letters.

# Base light

Weight: 1.2 kilos

Finishes:

Our pieces are manufactured hand in hand with artisans and each piece is unique. Weight and finishes may vary.

For more information contact us:

- 1 1 669 206 7934
- primitivo\_studio www.primitivo-studio.com