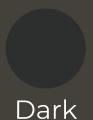

# Pendant light

Material: Concrete

Light source: LED bulb MR16 GU10 6W 400 lm 120V 3000K warm light

Weight: .8 kilos

Cable length: 200 cm

Finishes:

Dark