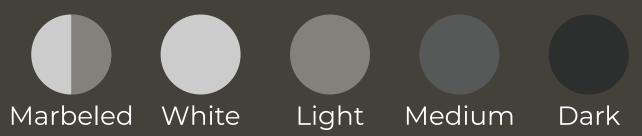

comfort and ease.

liil represents movement embodied in concrete lighting sculptures, bringing a static energy flow to indoor setups.

liil the name of the collection reflects the visual concept expressed in letters.



# Pendant light

Material: Concrete

Light source: LED bulb MR16 GU10 6W 400 lm 120V 3000K warm light

Weight: .8 kilos

Cable length: 200 cm

Finishes:





Dark







## Multiple pendant light



Ø 300 mm Ø 10 mm 0 0

Material: Concrete

Light source: LED bulb MR16 GU10 6W 400 lm 120V 3000K warm light

Weight: .8 kilos each piece

Cable length:



### Finishes:















# Wall light



Material: Concrete

Light source: 2x LED bulb G9 4W 402 lm 120V 2700K warm light 300 mm



Weight: 1.2 kilos

Finishes:















# Base light



Weight: 1.2 kilos

Finishes:









Our pieces are manufactured hand in hand with artisans and each piece is unique. Weight and finishes may vary.

For more information contact us:

- 1 1 669 206 7934
- primitivo\_studio www.primitivo-studio.com