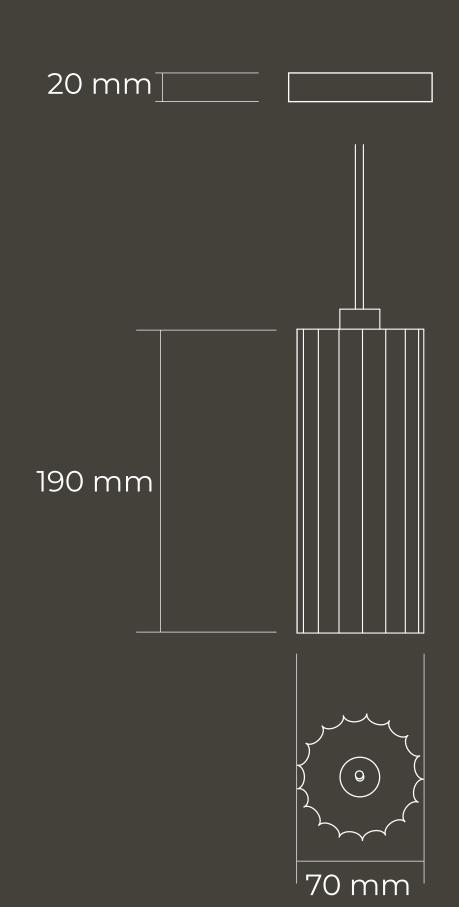

# Pendant light

Material: Concrete

Light source: LED bulb MR16 GU10 6W 400 lm 120V 3000K warm light

Weight: .8 kilos

Cable length: 200 cm

Finishes:

Dark