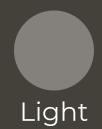

# Pendant light

Material: Concrete

Light source: LED bulb MR16 GU10 6W 400 lm 120V 3000K warm light

Weight: .8 kilos

Cable length: 200 cm

Finishes:

Dark