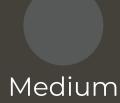

## Multiple pendant light

Ø 300 mm Ø 10 mm 0 0

Material: Concrete

Light source: LED bulb MR16 GU10 6W 400 lm 120V 3000K warm light

Weight: .8 kilos each piece

Cable length: