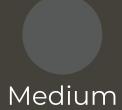

# Pendant light

Material: Concrete

Light source: LED bulb MR16 GU10 6W 400 lm 120V 3000K warm light

Weight: .8 kilos

Cable length: 200 cm

Finishes:

Dark