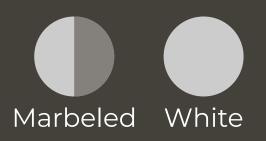

rns reflect the way energy moves, they convey the feeling of comfort and ease.

liil represents movement embodied in concrete lighting sculptures, bringing a static energy flow to indoor setups.

liil the name of the collection reflects the visual concept expressed in letters.



# Pendant light

Material: Concrete

Light source: LED bulb MR16 GU10 6W 400 lm 120V 3000K warm light

Weight: .8 kilos

Cable length: 200 cm

Finishes:





Dark







## Multiple pendant light



Ø 300 mm Ø 10 mm 0 0

Material: Concrete

Light source: LED bulb MR16 GU10 6W 400 lm 120V 3000K warm light

Weight: .8 kilos each piece

Cable length:



### Finishes:















# Wall light



Material: Concrete

Light source: 2x LED bulb G9 4W 402 lm 120V 2700K warm light 300 mm



Weight: 1.2 kilos

Finishes:















# Base light



Weight: 1.2 kilos

Finishes:









Our pieces are manufactured hand in hand with artisans and each piece is unique. Weight and finishes may vary.

For more information contact us:

- 1 1 669 206 7934
- primitivo\_studio www.primitivo-studio.com