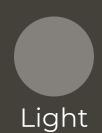

# Pendant light

Material: Concrete

Light source: LED bulb MR16 GU10 6W 400 lm 120V 3000K warm light

Weight: .8 kilos

Cable length: 200 cm

Finishes:

Dark