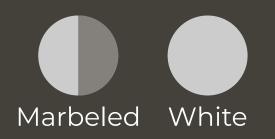

Linear patterns are everywhere, it is one of the most efficient ways to structure matter. That's why nature uses it frequently.

Visually linear patterns reflect the way energy moves, they convey the feeling of comfort and ease.

liil represents movement embodied in concrete lighting sculptures, bringing a static energy flow to indoor setups.

liil the name of the collection reflects the visual concept expressed in letters.



# Pendant light

Material: Concrete

Light source: LED bulb MR16 GU10 6W 400 lm 120V 3000K warm light

Weight: .8 kilos

Cable length: 200 cm

Finishes:





Dark







## Multiple pendant light



Ø 300 mm Ø 10 mm 0 0

Material: Concrete

Light source: LED bulb MR16 GU10 6W 400 lm 120V 3000K warm light

Weight: .8 kilos each piece

Cable length:



### Finishes:















# Wall light



Material: Concrete

Light source: 2x LED bulb G9 4W 402 lm 120V 2700K warm light 300 mm



Weight: 1.2 kilos

Finishes:















# Base light



Weight: 1.2 kilos

Finishes:









Our pieces are manufactured hand in hand with artisans and each piece is unique. Weight and finishes may vary.

For more information contact us:

- 1 1 669 206 7934
- primitivo\_studio www.primitivo-studio.com