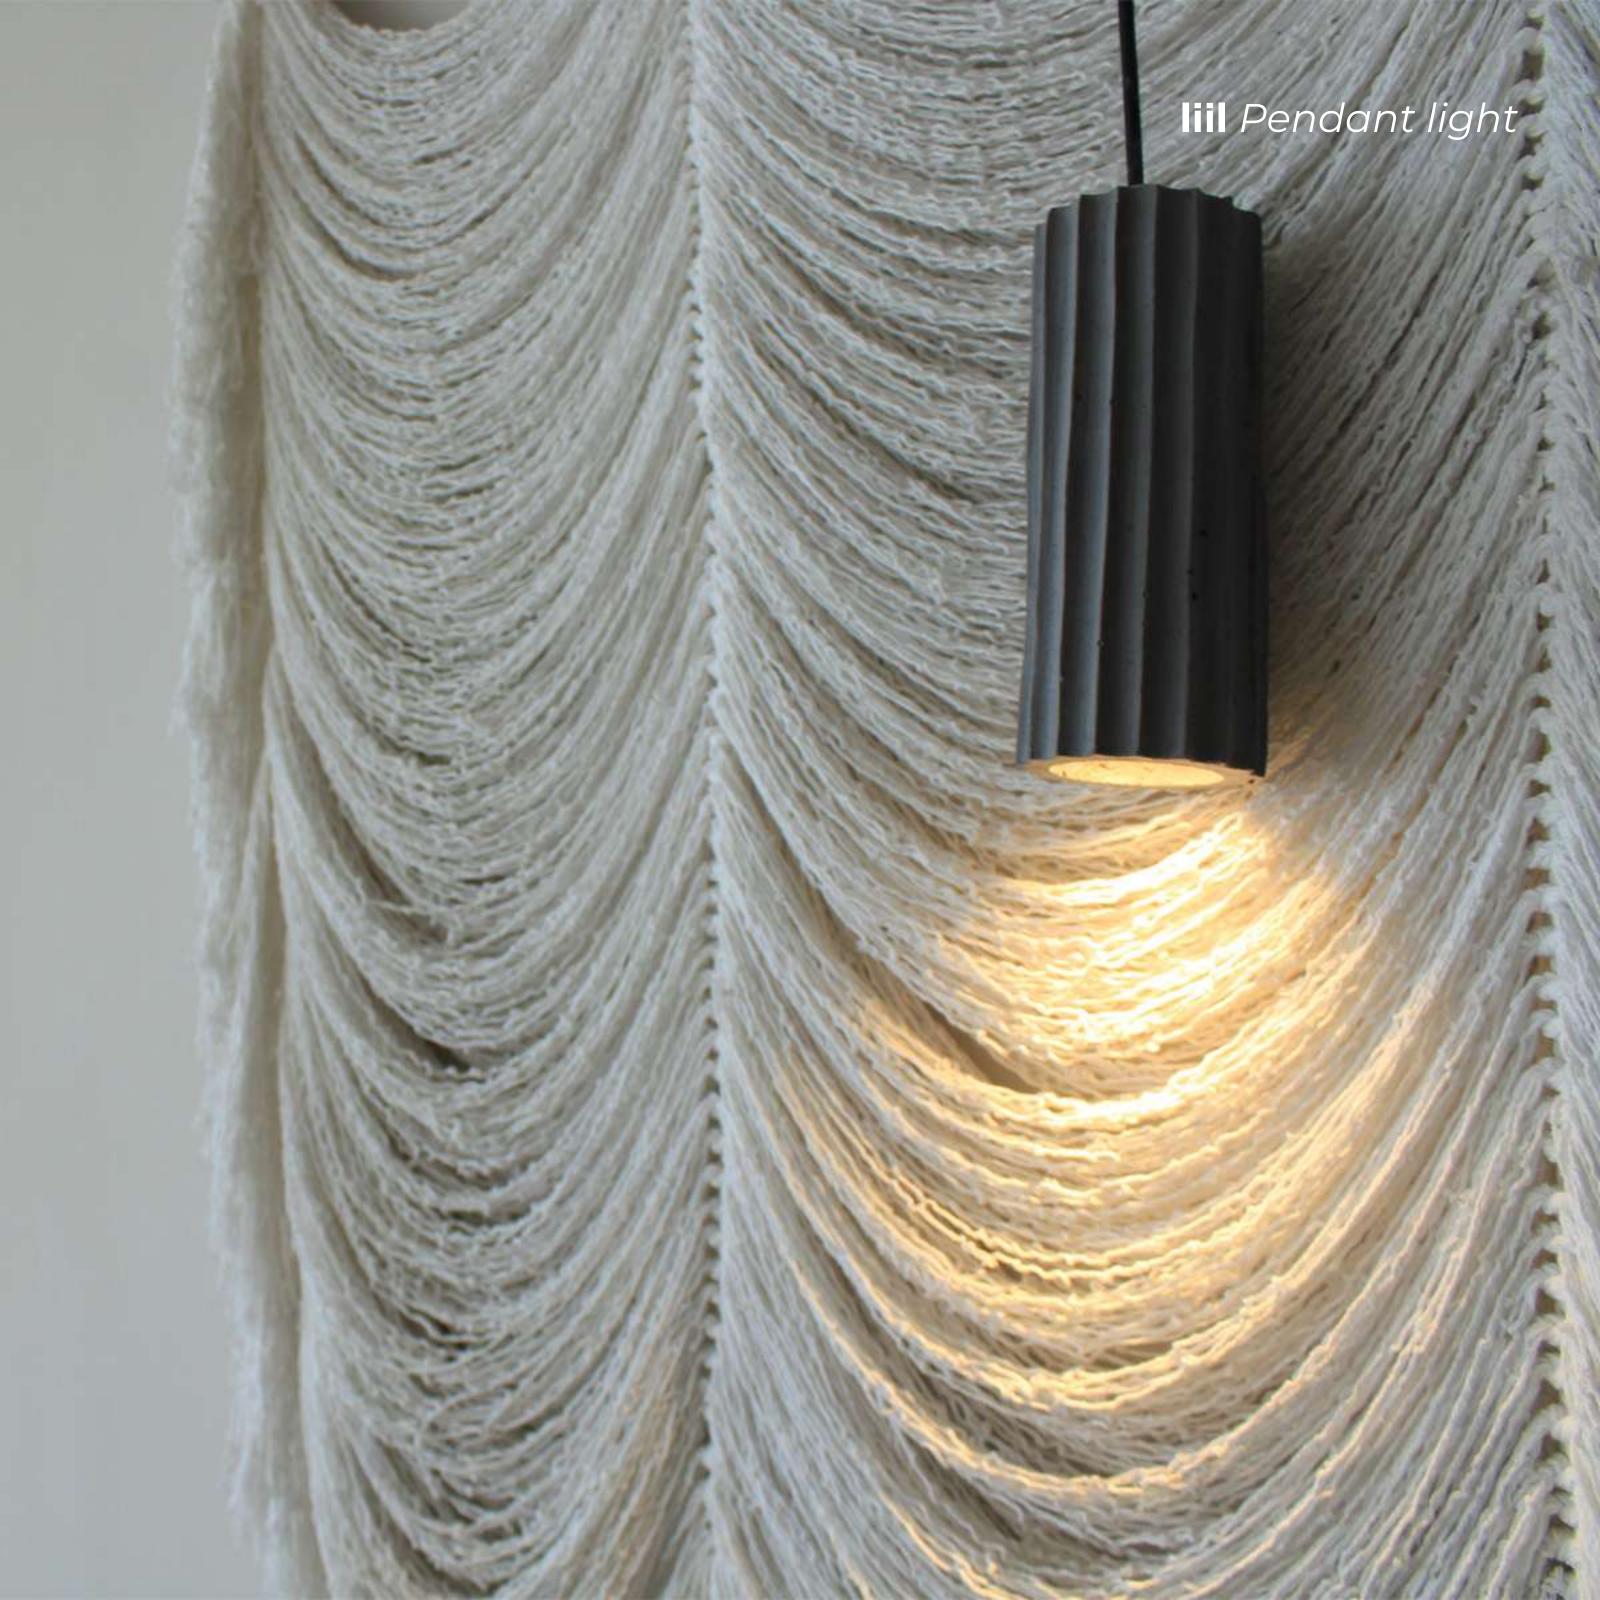

# Pendant light

Material: Concrete

Light source: LED bulb MR16 GU10 6W 400 lm 120V 3000K warm light

Weight: .8 kilos

Cable length: 200 cm

Finishes:

Dark