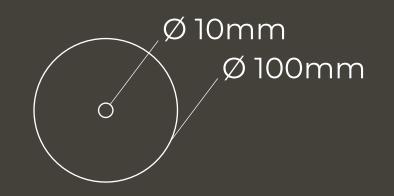

# Pendant light

Material: Concrete

Light source: LED bulb MR16 GU10 6W 400 lm 120V 3000K warm light

Weight: .8 kilos

Cable length: 200 cm

Finishes:

Dark

## Multiple pendant light

Ø 300 mm Ø 10 mm 0 0

Material: Concrete

Light source: LED bulb MR16 GU10 6W 400 lm 120V 3000K warm light

Weight: .8 kilos each piece

Cable length: