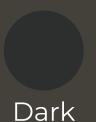

# Pendant light

Material: Concrete

Light source: LED bulb MR16 GU10 6W 400 lm 120V 3000K warm light

Weight: .8 kilos

Cable length: 200 cm

Finishes:

Dark