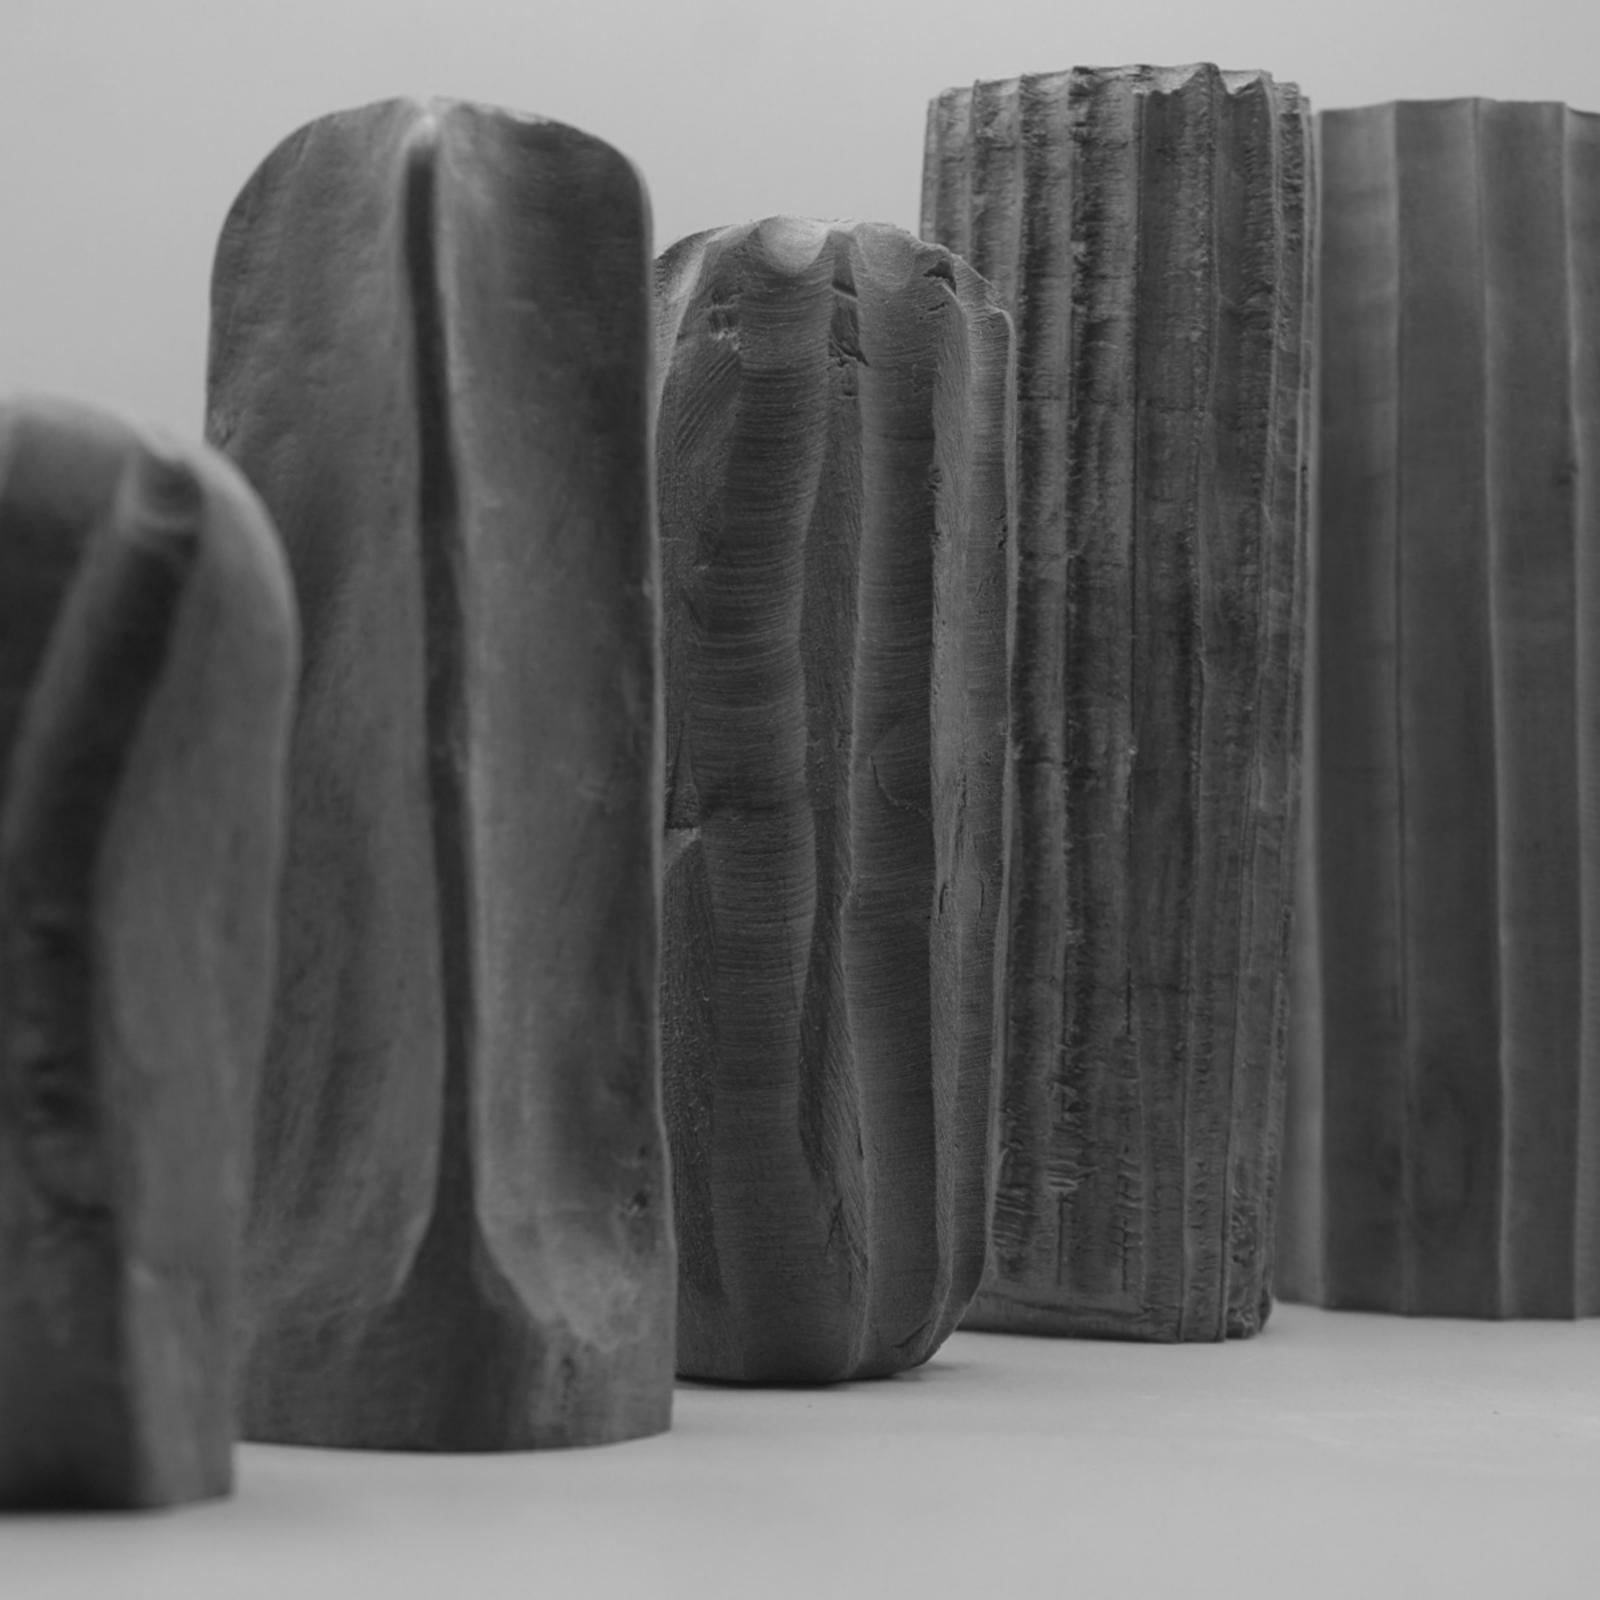

Primitivo

Linear patterns are everywhere, it is one of the most efficient ways to structure matter. That's why nature uses it frequently.

Visually linear patterns reflect the way energy moves, they convey the feeling of comfort and ease.

liil represents movement embodied in concrete lighting sculptures, bringing a static energy flow to indoor setups.

liil the name of the collection reflects the visual concept expressed in letters.