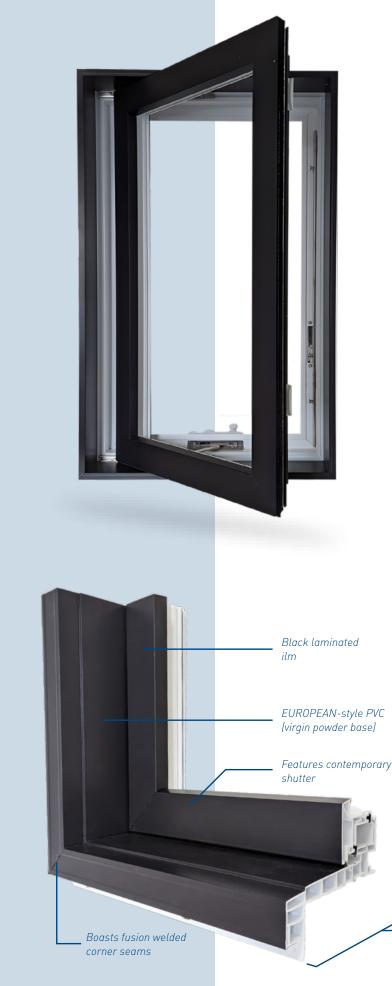

#### **FT-DURATECH**

Brand new to Fene-Tech, FT-DuraTech features a laminated film, doubling its durability and offering unmatched resistance while also respecting the environment.

Built to withstand Quebec's harsh weather conditions, FT-DuraTech is a must-have for your home. It suits all tastes and needs. Are you looking for a window with highperformance thermal insulation and proven quality? Then look no further.

#### **FT FEATURES**

- > Profilé en PVC lustré **blanc pur** à l'intérieur et pellicule laminée noir à l'extérieur
- > Crafted with a glossy **pure white** PVC profile on the interior and **black laminated film** on the exterior
- > **Double-walled** for hardware attachment to ensure long-lasting operation
- > Made with **galvanized steel** reinforcement inside the mullion for large windows
- > Equipped with **triple weatherstripping**, including two compression seals for optimum energy efficiency
- > Fitted with "J" mouldings for easy interior finishing
- > Sealed unit with **double seal**
- > Equipped with high-performance **spacer**
- > Crafted with energy-efficient LOW-E ARGON thermopane glass

> Meets the requirements of **NAFS** and **CSA** standards