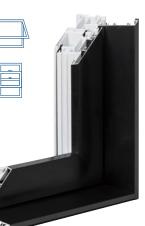

#### **FT-DURATECH**

Brand new to Fene-Tech, FT-DuraTech features a laminated film, doubling its durability and offering unmatched resistance while also respecting the environment.

Built to withstand Quebec's harsh weather conditions, FT-DuraTech is a must-have for your home. It suits all tastes and needs. Are you looking for a window with highperformance thermal insulation and proven quality? Then look no further.

#### **FT FEATURES**

- > Profilé en PVC lustré **blanc pur** à l'intérieur et pellicule laminée noir à l'extérieur
- > Crafted with a glossy **pure white** PVC profile on the interior and **black laminated film** on the exterior
- > **Double-walled** for hardware attachment to ensure long-lasting operation
- > Made with **galvanized steel** reinforcement inside the mullion for large windows
- > Equipped with **triple weatherstripping**, including two compression seals for optimum energy efficiency
- > Fitted with "J" mouldings for easy interior finishing
- > Sealed unit with **double seal**
- > Equipped with high-performance **spacer**
- > Crafted with energy-efficient LOW-E ARGON thermopane glass

> Meets the requirements of **NAFS** and **CSA** standards