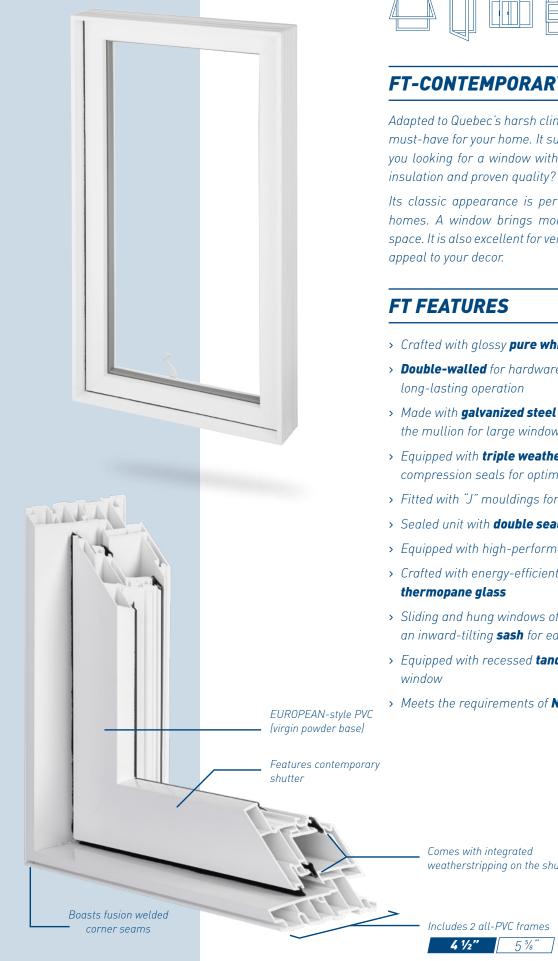

#### **FT-CONTEMPORARY**

Adapted to Quebec's harsh climates, FT-Contemporary is a must-have for your home. It suits all tastes and needs. Are you looking for a window with high-performance thermal insulation and proven quality? Then look no further.

Its classic appearance is perfect for contemporary-style homes. A window brings more than just light into your space. It is also excellent for ventilation and adds noticeable

- > Crafted with glossy **pure white** PVC profile
- > **Double-walled** for hardware attachment to ensure
- > Made with galvanized steel reinforcement inside the mullion for large windows
- > Equipped with triple weatherstripping, including two compression seals for optimum energy efficiency
- > Fitted with "J" mouldings for easy interior finishing
- > Sealed unit with **double seal**
- > Equipped with high-performance spacer
- > Crafted with energy-efficient LOW-E ARGON
- > Sliding and hung windows offer the option of an inward-tilting **sash** for easy cleaning
- > Equipped with recessed **tandem rollers** for sliding
- > Meets the requirements of **NAFS** and **CSA** standards

#### **FT FEATURES**

- > Profilé en PVC lustré blanc pur
- > Crafted with glossy **pure white** PVC profile
- > **Double-walled** for hardware attachment to ensure long-lasting operation
- > Made with galvanized steel reinforcement inside the mullion for large windows
- > Equipped with triple weatherstripping, including two compression seals for optimum energy efficiency
- > Fitted with "J" mouldings for easy interior finishing
- > Sealed unit with double seal
- > Equipped with high-performance spacer
- > Crafted with energy-efficient LOW-E ARGON thermopane glass
- > Meets the requirements of **NAFS** and **CSA** standards

EUROPEAN-style PVC (virgin powder base) Features a colonial shutter Comes with integrated weatherstripping on the shutter Includes 1 all-PVC frame Boasts fusion welded **4** <sup>1</sup>/2" corner seams