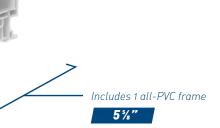

EUROPEAN-style PVC (virgin powder base) Features a colonial shutter Comes with integrated weatherstripping on the shutter Includes 1 all-PVC frame Boasts fusion welded **4** <sup>1</sup>/2" corner seams