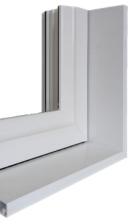

#### **PVC FEATURES**

PVC windows are becoming increasingly popular in Quebec. Available in several models from Fene-Tech, PVC windows offer numerous advantages:

- > Crafted from virgin powder for an easy-to-maintain glossy finish, featuring a welded PVC frame with multiple insulating air chambers
- > Equipped with a frame that optimizes glazing placement in the warmest part of the wall
- > Fitted with a welded PVC shutter incorporating a **triple** weatherstripping system
- > Engineered with a 90° opening system for easy maintenance and maximum air circulation
- > Compatible with North American hardware
- > Built for performance and extreme weather conditions

#### **FT-CONTEMPORARY**

Adapted to Quebec's harsh climates, FT-Contemporary is a must-have for your home. It suits all tastes and needs. Are you looking for a window with high-performance thermal insulation and proven quality? Then look no further.

Its classic appearance is perfect for contemporary-style homes. A window brings more than just light into your space. It is also excellent for ventilation and adds noticeable

- > Crafted with glossy **pure white** PVC profile
- > **Double-walled** for hardware attachment to ensure
- > Made with galvanized steel reinforcement inside the mullion for large windows
- > Equipped with triple weatherstripping, including two compression seals for optimum energy efficiency
- > Fitted with "J" mouldings for easy interior finishing
- > Sealed unit with **double seal**
- > Equipped with high-performance spacer
- > Crafted with energy-efficient LOW-E ARGON
- > Sliding and hung windows offer the option of an inward-tilting **sash** for easy cleaning
- > Equipped with recessed **tandem rollers** for sliding
- > Meets the requirements of **NAFS** and **CSA** standards