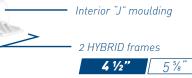

Interior "J" mouldings

- Exterior brickmould

#### FT-Nuance

FRAME 4 ½<sup>---</sup> FRAME WITH INTEGRATED BRICKMOULD 5 5%<sup>---</sup>

HYBRIDE FT-Alutech

> **FRAME** 4 <sup>1</sup>/2" 5 <sup>5</sup>/8"

**FRAME WITH ADDED BRICKMOULD** 5 % " 6 3⁄4 "

**FRAME** 5 <sup>5</sup>/<sub>8</sub> "

#### FRAME WITH INTEGRATED BRICKMOULD

6 ¾"

**FRAME** 4 <sup>1</sup>/2" 5 <sup>5</sup>/8"