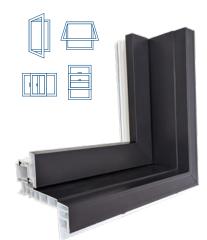

#### **FT-ALUTECH**

Alutech casement windows offer fantastic advantages. Its larger opening makes it adaptable to a wide range of projects, explaining its popularity for residential, commercial and institutional buildings. Its slim frame allows ample natural light in and ensures clear views outside. It is a unique window that delivers optimal energy performance.

#### **FT FEATURES**

- > Crafted with **pure white** PVC profile
- > Designed with exterior aluminum extrusion assembled with screws at all four corners
- > Equipped with triple weatherstripping, including two compression seals for optimum energy efficiency
- > Fitted with "J" mouldings for easy interior finishing
- > Sealed unit with **double seal**
- > Equipped with high-performance **spacer**
- > Crafted with energy-efficient LOW-E ARGON thermopane glass
- > Available in **double** or **triple** glass
- > Meets the requirements of **NAFS** and **CSA** standards

Interior "J" mouldings

- Exterior brickmould