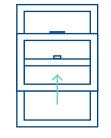

|





**PVC** 





#### FT-Nuance

FRAME 4 ½<sup>---</sup> FRAME WITH INTEGRATED BRICKMOULD 5 5%<sup>---</sup>



HYBRIDE FT-Alutech

> **FRAME** 4 <sup>1</sup>/2" 5 <sup>5</sup>/8"

**FRAME WITH ADDED BRICKMOULD** 5 % " 6 3⁄4 "



**FRAME** 5 <sup>5</sup>/<sub>8</sub> "

#### FRAME WITH INTEGRATED BRICKMOULD

6 ¾"





**FRAME** 4 <sup>1</sup>/2" 5 <sup>5</sup>/8"

#### FRAME WITH ADDED BRICKMOULD

5<sup></sup> 5%" 6 ¾ po

#### **OPENING MODELS**

#### CASEMENT

**FIXED** 

units.

Hinged on the side and opening outwards.

Offers the same lines of

sight as the operational



#### **AWNING**

Hinged at the top and opening outwards.



## PANORAMIC

Panoramic window with small nonoperational frame.







#### SINGLE-HUNG

Includes a vertically sliding shutter.



#### SINGLE-SLIDING

Includes a left or right shutter that slides horizontally.



#### BAY

A series of three projecting windows to increase interior space.



#### ARCHED GEOMETRIC RADIUS AND ARCHITECTURAL

Can be customized to nearly any size or shape.



#### DOUBLE-HUNG

Includes two vertically sliding shutters.



#### **DOUBLE-SLIDING**

Includes two horizontally sliding shutters.



#### **ARCHED**

A series of arched windows designed to create space in a room.



#### **GRILLES AND MUNTINS**

2" muntin in aluminum, Contemporary

2" and 1" muntin in PVC, Contemporary

1" muntin in PVC, Colonial

Pencil grilles

Georgian <sup>™</sup>, 1" and 1 ¾" grilles

Flat <sup>5</sup>‰" and 1" grilles



#### NOTRE CHOIX DE MOULURES





#### FT HYBRID MOULDING





**# 9091A3B** Excess width