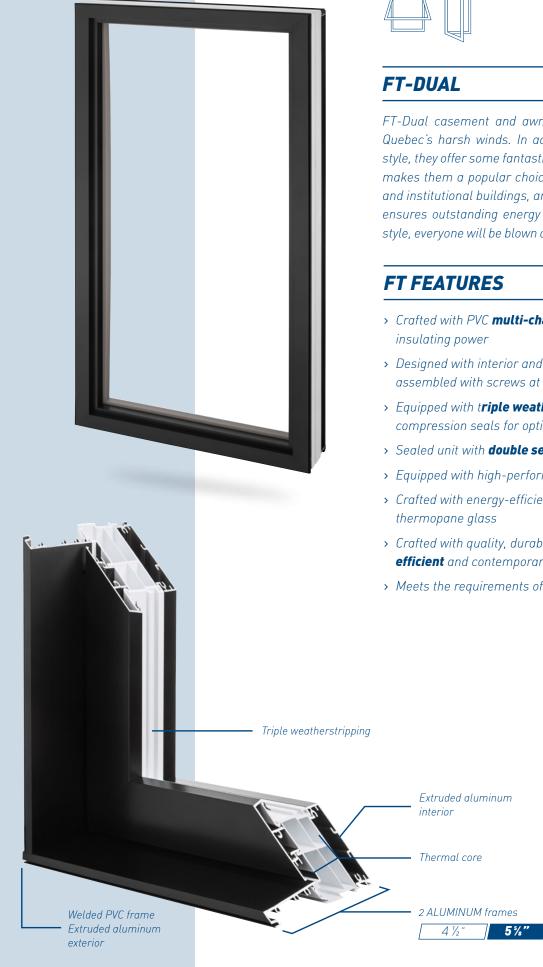

#### **CHOICE** *of interior and exterior colours*

FT-Dual casement and awning windows are perfect for Quebec's harsh winds. In addition to their contemporary style, they offer some fantastic advantages. Their durability makes them a popular choice for residential, commercial and institutional buildings, and their exceptional insulation ensures outstanding energy performance. With regard to style, everyone will be blown away by their aesthetic design.

- > Crafted with PVC **multi-chamber** thermal core for its
- > Designed with interior and exterior aluminum extrusion assembled with screws at all four corners
- > Equipped with triple weatherstripping, including two compression seals for optimum energy efficiency
- > Sealed unit with double seal
- > Equipped with high-performance **spacer**
- > Crafted with energy-efficient LOW-E ARGON
- > Crafted with quality, durability, performance, energyefficient and contemporary styling
- > Meets the requirements of **NAFS** and **CSA** standards