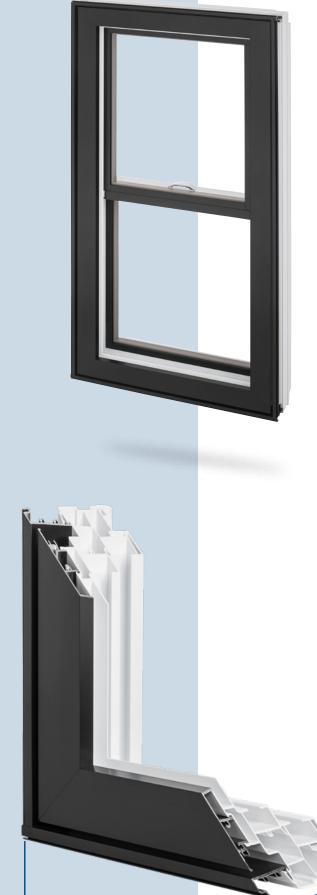

#### **FT-CONTEMPORARY**

Adapted to Quebec's harsh climates, FT-Contemporary is a must-have for your home. It suits all tastes and needs. Are you looking for a window with high-performance thermal insulation and proven quality? Then look no further.

Its classic appearance is perfect for contemporary-style homes. A window brings more than just light into your space. It is also excellent for ventilation and adds noticeable

- > Crafted with glossy **pure white** PVC profile
- > **Double-walled** for hardware attachment to ensure
- > Made with galvanized steel reinforcement inside the mullion for large windows
- > Equipped with triple weatherstripping, including two compression seals for optimum energy efficiency
- > Fitted with "J" mouldings for easy interior finishing
- > Sealed unit with **double seal**
- > Equipped with high-performance spacer
- > Crafted with energy-efficient LOW-E ARGON
- > Sliding and hung windows offer the option of an inward-tilting **sash** for easy cleaning
- > Equipped with recessed **tandem rollers** for sliding
- > Meets the requirements of **NAFS** and **CSA** standards

weatherstripping on the shutter