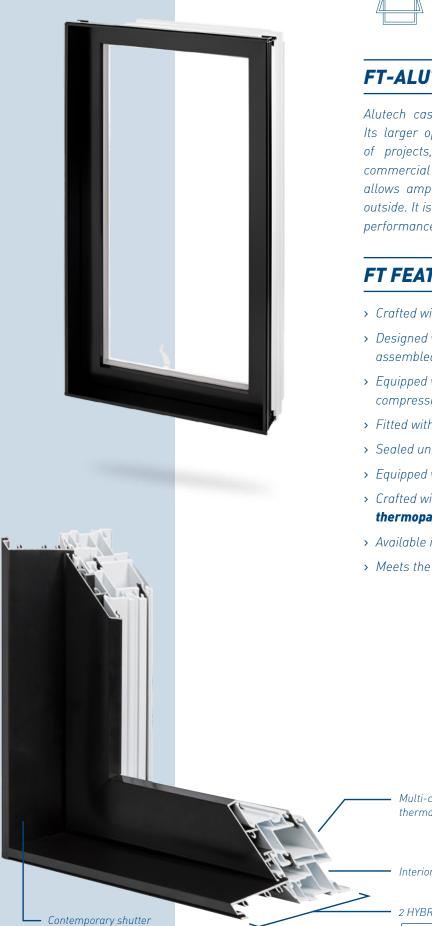

#### **FT-ALUTECH**

Alutech casement windows offer fantastic advantages. Its larger opening makes it adaptable to a wide range of projects, explaining its popularity for residential, commercial and institutional buildings. Its slim frame allows ample natural light in and ensures clear views outside. It is a unique window that delivers optimal energy performance.

#### **FT FEATURES**

- > Crafted with **pure white** PVC profile
- > Designed with exterior aluminum extrusion assembled with screws at all four corners
- > Equipped with triple weatherstripping, including two compression seals for optimum energy efficiency
- > Fitted with "J" mouldings for easy interior finishing
- > Sealed unit with **double seal**
- > Equipped with high-performance **spacer**
- > Crafted with energy-efficient LOW-E ARGON thermopane glass
- > Available in **double** or **triple** glass
- > Meets the requirements of **NAFS** and **CSA** standards

Interior "J" mouldings

- Exterior brickmould