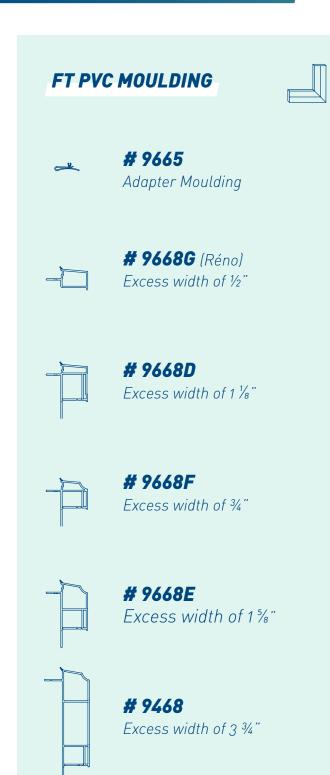

#### NOTRE CHOIX DE MOULURES

#### FT HYBRID MOULDING

**# 9091A3B** Excess width of ½"

**# 9091AB** Excess width of 1 <sup>1</sup>/<sub>8</sub>" with J