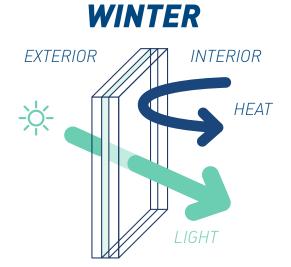

#### **THERMAL COMFORT**

- In summer, it helps keep your home cool.
- In winter, it keeps heat inside for greater comfort.

#### **UV PROTECTION**

• Low-E Argon glazing filters out the sun's ultraviolet (UV) rays to preserve the beauty and colour of your furniture, curtains, flooring and artwork.

#### **MOULD PREVENTION**

- Excessive condensation affects air quality and accelerates window deterioration.
- In cold weather, Low-E Argon glazing substantially reduces the fogging that sometimes occurs on windows and causes mould.

#### **SUNGATE 400**

The Sungate 400 is particularly popular in well-heated areas. It improves thermal efficiency and reduces solar heat gain.

### CLIMAGUARD 80/71

The ClimaGuard 80/71 maximizes visible light, solar heat gain and **energy efficiency** for extremely cold northern climates.

With its film integrated directly into the glass, *ClimaGuard 80/71 is the top choice for our Quebec* winters.