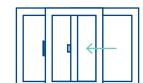

p> FRAME WITH INTEGRATED BRICKMOULD 5 5%<sup>---</sup>



HYBRIDE FT-Alutech

> **FRAME** 4 <sup>1</sup>/2" 5 <sup>5</sup>/8"

**FRAME WITH ADDED BRICKMOULD** 5 % " 6 3⁄4 "



**FRAME** 5 <sup>5</sup>/<sub>8</sub> "

#### FRAME WITH INTEGRATED BRICKMOULD

6 ¾"





**FRAME** 4 <sup>1</sup>/2" 5 <sup>5</sup>/8"

#### FRAME WITH ADDED BRICKMOULD

5<sup></sup> 5%" 6 ¾ po

#### **OPENING MODELS**

#### CASEMENT

**FIXED** 

units.

Hinged on the side and opening outwards.

Offers the same lines of

sight as the operational



#### **AWNING**

Hinged at the top and opening outwards.



## PANORAMIC

Panoramic window with small nonoperational frame.







#### SINGLE-HUNG

Includes a vertically sliding shutter.



#### SINGLE-SLIDING

Includes a left or right shutter that slides horizontally.



#### BAY

A series of three projecting windows to increase interior space.



#### ARCHED GEOMETRIC RADIUS AND ARCHITECTURAL

Can be customized to nearly any size or shape.



#### DOUBLE-HUNG

Includes two vertically sliding shutters.



#### **DOUBLE-SLIDING**

Includes two horizontally sliding shutters.



#### **ARCHED**

A series of arched windows designed to create space in a room.



#### **GRILLES AND MUNTINS**

2" muntin in aluminum, Contemporary

2" and 1" muntin in PVC, Contemporary

1" muntin in PVC, Colonial

Pencil grilles

Georgian <sup>™</sup>, 1" and 1 ¾" grilles

Flat <sup>5</sup>‰" and 1" grilles



#### NOTRE CHOIX DE MOULURES





#### FT HYBRID MOULDING





**# 9091A3B** Excess width of ½"







**# 9091AB** Excess width of 1 <sup>1</sup>/<sub>8</sub>" with J

###