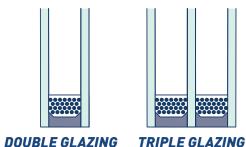

#### DOUBLE AND TRIPLE GLAZING

Sealed or thermal double glazing consists of two glass panes assembled and sealed in the factory, separated by a layer of insulating air or gas. Triple glazing goes even further by adding a third layer of glass, creating two insulating air or gas spaces. This configuration further enhances thermal and acoustic insulation performance.