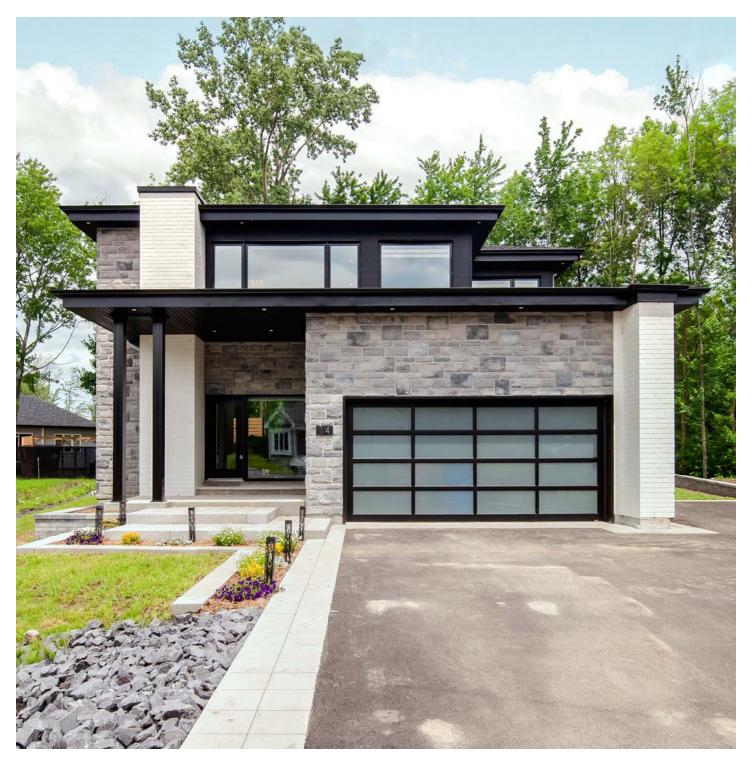

# FENE TECH

WINDOW AND DOOR MANUFACTURER

# THE COMPANY

#### **OUR STORY**

Founded in 1987, Fene-Tech is a leader in Quebec's window and door industry. Renowned for the quality of its products, Fene-Tech is backed by a dedicated and self-sufficient team. The stability and commitment of its employees are key factors in the company's success throughout the La Matapédia region. Our mission is to offer you the best products for a lasting investment. Lapco-Tech also has its roots in the window and door industry. Founded in 1994, Lapco-Tech has always embraced transparency to showcase its expertise. Our experienced, detail-oriented employees skillfully leverage state-of-the-art production equipment and premium quality raw materials. To support its growth, the company moved its facilities from Mirabel to Saint-Eustache in 2021 to better serve its customers' needs.