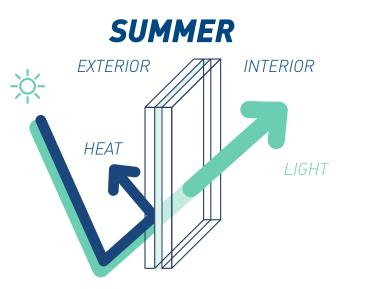

#### **THERMAL COMFORT**

- In summer, it helps keep your home cool.
- In winter, it keeps heat inside for greater comfort.

#### **UV PROTECTION**

• Low-E Argon glazing filters out the sun's ultraviolet (UV) rays to preserve the beauty and colour of your furniture, curtains, flooring and artwork.

#### **MOULD PREVENTION**

- Excessive condensation affects air quality and accelerates window deterioration.
- In cold weather, Low-E Argon glazing substantially reduces the fogging that sometimes occurs on windows and causes mould.