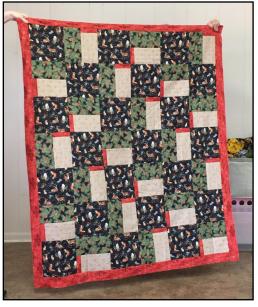

alled Meowy Christmas by <u>Penny Maus</u>..... and a patriotic themed one by <u>Sherry Kruschke</u>





<u>Angel Schauer</u> made a Fall table topper, a quick table runner, and a Super Nova table runner for a pattern test for a quilt blogger.



Ginger Maddox will not be here for the Paint Chip Challenge reveal in November, so she is showing hers early. She had all the colors of fabric at home, so she didn't have to buy any.



<u>Ginger</u> made this during the summer, and included the Pickles cartoons on the front and back



<u>Kaye Joachim</u> made a test run for the pattern Appalachian Autumn in a table topper





Eliza Scalia crocheted a Pokemon and a dragon.





The two quilts above were started by Ginger's mother, Billie, for Billie's great-grand nieces. Ginger finished them.



<u>Joan Martin</u> made lots of things for her family, as she will be visiting them very soon -- quilts and table runners











Each of the four table runners had a patriotic back











<u>Konnie Glaze</u> had time to make a couple Halloween wallhangings for the Flying Needles Boutique.





<u>Konnie Glaze</u> made a large quilt from Bonnie Hunter's pattern called <u>Appalachian Autumn</u>, which Konnie will be teaching a workshop for this month!

She also made some cute bowl fillers (above)







<u>Linda Weiss</u> finished her "All Around the Garden" quilt that was started in <u>LaLani James</u>' class at this year's Retreat in February.

And she also made a special quilt for a friend who is battling cancer, and loves to fish.



**Z** Gibson made a quick table runner, and