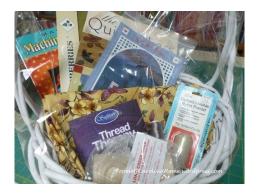

### Quilter's Walk Donations Needed

Quilter's Walk for the guilds Emerald Coast Quilt Show is collecting items. We need larger sized baskets, quilt kits, any size batting, fat quarters, layer cakes, charm packs, vintage sewing items, quilts, patterns, member business sponsored baskets also are encouraged.