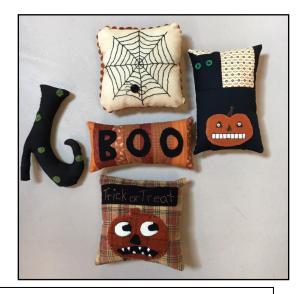

# **November Program**

The Paint Chip Challenge reveal. Prizes will be awarded for Best of Show, Best Use of Color, and Viewer's Choice.