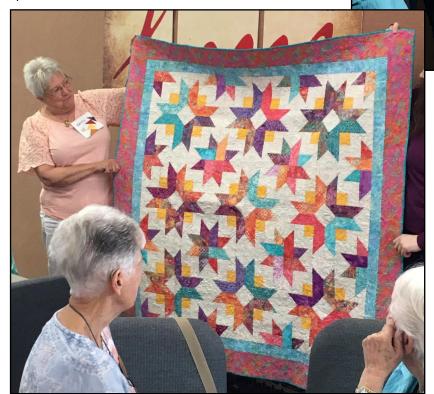

<u>Konnie Glaze</u> had time to make a couple Halloween wallhangings for the Flying Needles Boutique.





<u>Konnie Glaze</u> made a large quilt from Bonnie Hunter's pattern called <u>Appalachian Autumn</u>, which Konnie will be teaching a workshop for this month!

She also made some cute bowl fillers (above)







<u>Linda Weiss</u> finished her "All Around the Garden" quilt that was started in <u>LaLani James</u>' class at this year's Retreat in February.

And she also made a special quilt for a friend who is battling cancer, and loves to fish.



**Z** Gibson made a quick table runner, and also a large quilt for her brother





Margaret Jacobs finished a quilt top

 $\underline{\textit{Kerry Kastl}}$  finished a quilt that  $\underline{\textit{Peggy Murrell}}$  then quilted for her





<u>Jayne Pendergast</u> finished a crocheted shawl