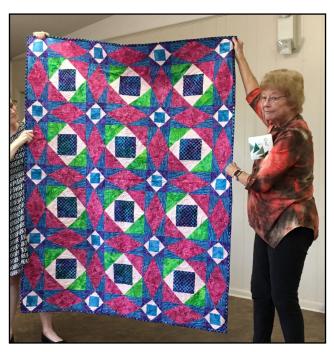

# **November Program**

The Paint Chip Challenge reveal. Prizes will be awarded for Best of Show, Best Use of Color, and Viewer's Choice.