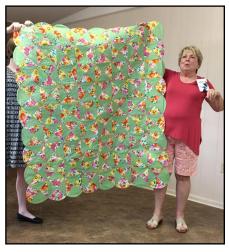

Quilters Anonymous page 2

Our display of Quilts of Valor at the Niceville Library, in honor of Veteran's Day, begins 1 Oct and runs through 18 Nov. To see some of the quilts made by guild members to present to veterans, stop by the library during regular hours: