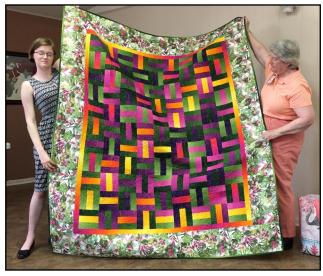

nfinished quilt at a garage sale, and finished it to give to charity.





Two finished <u>2022 Row by Rows</u> -- one called Meowy Christmas by <u>Penny Maus</u>..... and a patriotic themed one by <u>Sherry Kruschke</u>





<u>Angel Schauer</u> made a Fall table topper, a quick table runner, and a Super Nova table runner for a pattern test for a quilt blogger.



Ginger Maddox will not be here for the Paint Chip Challenge reveal in November, so she is showing hers early. She had all the colors of fabric at home, so she didn't have to buy any.



<u>Ginger</u> made this during the summer, and included the Pickles cartoons on the front and back



<u>Kaye Joachim</u> made a test run for the pattern Appalachian Autumn in a table topper





Eliza Scalia crocheted a Pokemon and a dragon.





The two quilts above were started by Ginger's mother, Billie, for Billie's great-grand nieces. Ginger finished them.



<u>Joan Martin</u> made lots of things for her family, as she will be visiting them very soon -- quilts and table runners











Each of the four table runners had a patriotic back











<u>Konnie Glaze</u> had time to make a couple Halloween wallhangings for the Flying Needles Boutique.





<u>Konnie Glaze</u> made a large quilt from Bonnie Hunter's pattern called <u>Appalachian Autumn</u>, which Konnie will be teaching a workshop for this month!

She also made some cute bowl fillers (above)







<u>Linda Weiss</u> finished her "All Around the Garden" quilt that was started in <u>LaLani James</u>' class at this year's Retreat in February.

And she also made