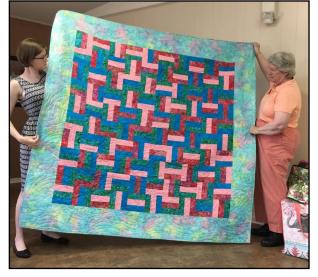

unfinished quilt at a garage sale, and finished it to give to charity.





Two finished <u>2022 Row by Rows</u> -- one called Meowy Christmas by <u>Penny Maus</u>..... and a patriotic themed one by <u>Sherry Kruschke</u>





<u>Angel Schauer</u> made a Fall table topper, a quick table runner, and a Super Nova table runner for a pattern test for a quilt blogger.



Ginger Maddox will not be here for the Paint Chip Challenge reveal in November, so she is showing hers early. She had all the colors of fabric at home, so she didn't have to buy any.



<u>Ginger</u> made this during the summer, and included the Pickles cartoons on the front and back



<u>Kaye Joachim</u> made a test run for the pattern Appalachian Autumn in a table topper





Eliza Scalia crocheted a Pokemon and a dragon.





The two quilts above were started by Ginger's mother, Billie, for Billie's great-grand nieces. Ginger finished them.



<u>Joan Martin</u> made lots of things for her family, as she will be visiting them very soon -- quilts and table runners











Each of the four table runners had a patriotic back











<u>Konnie Glaze</u> had time to make a couple Halloween wallhangings for the Flying Needles Boutique.





<u>Konnie Glaze</u> made a large quilt from Bonnie Hunter's pattern called <u>Appalachian Autumn</u>, which Konnie will be teaching a workshop for this month!

She also made some cute bowl fillers (above)







<u>Linda Weiss</u> finished her "All Around the Garden" quilt that was started in <u>LaLani James</u>' class at this year's Retreat in February.

And she also ma