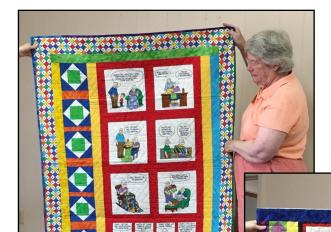

# **November Program**

The Paint Chip Challenge reveal. Prizes will be awarded for Best of Show, Best Use of Color, and Viewer's Choice.