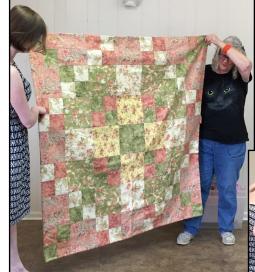

> made a Fall table topper, a quick table runner, and a Super Nova table runner for a pattern test for a quilt blogger.



Ginger Maddox will not be here for the Paint Chip Challenge reveal in November, so she is showing hers early. She had all the colors of fabric at home, so she didn't have to buy any.



<u>Ginger</u> made this during the summer, and included the Pickles cartoons on the front and back



<u>Kaye Joachim</u> made a test run for the pattern Appalachian Autumn in a table topper





Eliza Scalia crocheted a Pokemon and a dragon.





The two quilts above were started by Ginger's mother, Billie, for Billie's great-grand nieces. Ginger finished them.



<u>Joan Martin</u> made lots of things for her family, as she will be visiting them very soon -- quilts and table runners











Each of the four table runners had a patriotic back











<u>Konnie Glaze</u> had time to make a couple Halloween wallhangings for the Flying Needles Boutique.





<u>Konnie Glaze</u> made a large quilt from Bonnie Hunter's pattern called <u>Appalachian Autumn</u>, which Konnie will be teaching a workshop for this month!

She also made some cute bowl fillers (above)







<u>Linda Weiss</u> finished her "All Around the Garden" quilt that was started in <u>LaLani James</u>' class at this year's Retreat in February.

And she also made a special quilt for a friend who is battling cancer, and loves to fish.



**Z** Gibson made a quick table runner, and also a large quilt for her brother





Margaret Jacobs finished a quilt top

 $\underline{\textit{Kerry Kastl}}$  finished a