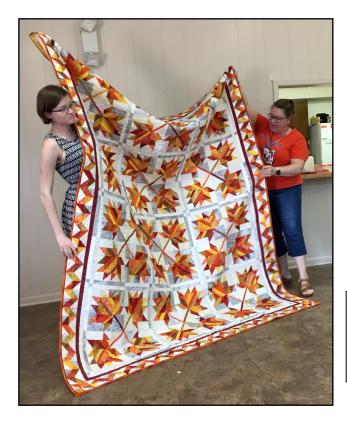

llenge reveal in November, so she is showing hers early. She had all the colors of fabric at home, so she didn't have to buy any.



<u>Ginger</u> made this during the summer, and included the Pickles cartoons on the front and back



<u>Kaye Joachim</u> made a test run for the pattern Appalachian Autumn in a table topper





Eliza Scalia crocheted a Pokemon and a dragon.





The two quilts above were started by Ginger's mother, Billie, for Billie's great-grand nieces. Ginger finished them.



<u>Joan Martin</u> made lots of things for her family, as she will be visiting them very soon -- quilts and table runners











Each of the four table runners had a patriotic back











<u>Konnie Glaze</u> had time to make a couple Halloween wallhangings for the Flying Needles Boutique.





<u>Konnie Glaze</u> made a large quilt from Bonnie Hunter's pattern called <u>Appalachian Autumn</u>, which Konnie will be teaching a workshop for this month!

She also made some cute bowl fillers (above)







<u>Linda Weiss</u> finished her "All Around the Garden" quilt that was started in <u>LaLani James</u>' class at this year's Retreat in February.

And she also made a special quilt for a friend who is battling cancer, and loves to fish.



**Z** Gibson made a quick table runner, and also a large quilt for her brother





Margaret Jacobs finished a quilt top

 $\underline{\textit{Kerry Kastl}}$  finished a quilt that  $\underline{\textit{Peggy Murrell}}$  then quilted for her





<u>Jayne Pendergast</u> finished a crocheted shawl