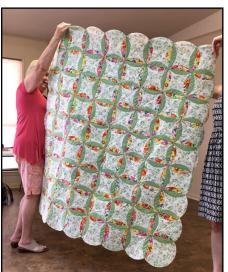

Quilters Anonymous page 2

Our display of Quilts of Valor at the Niceville Library, in honor of Veteran's Day, begins 1 Oct and runs through 18 Nov. To see some of the quilts made by guild members to present to veterans, stop by the library during regular hours: