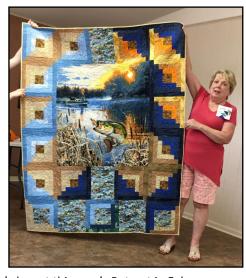

Quilters Anonymous page 2

Our display of Quilts of Valor at the Niceville Library, in honor of Veteran's Day, begins 1 Oct and runs through 18 Nov. To see some of the quilts made by guild members to present to veterans, stop by the library during regular hours: