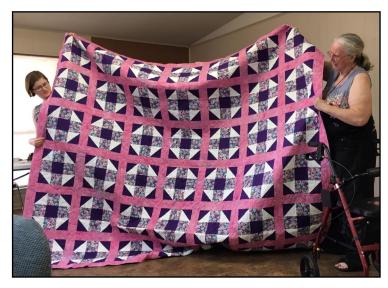

ings for her family, as she will be visiting them very soon -- quilts and table runners











Each of the four table runners had a patriotic back











<u>Konnie Glaze</u> had time to make a couple Halloween wallhangings for the Flying Needles Boutique.





<u>Konnie Glaze</u> made a large quilt from Bonnie Hunter's pattern called <u>Appalachian Autumn</u>, which Konnie will be teaching a workshop for this month!

She also made some cute bowl fillers (above)







<u>Linda Weiss</u> finished her "All Around the Garden" quilt that was started in <u>LaLani James</u>' class at this year's Retreat in February.

And she also made a special quilt for a friend who is battling cancer, and loves to fish.



**Z** Gibson made a quick table runner, and also a large quilt for her brother





Margaret Jacobs finished a quilt top

 $\underline{\textit{Kerry Kastl}}$  finished a quilt that  $\underline{\textit{Peggy Murrell}}$  then quilted for her





<u>Jayne Pendergast</u> finished a crocheted shawl