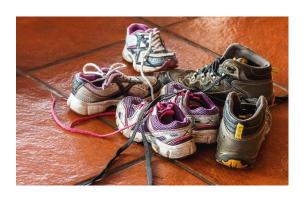

# Sneakers Wanted

Barbie O. and Anne Marie W. want to collect your gently used sneakers of all sizes. The goal is to repurpose the sneakers and avoid adding to the landfill. Please bring your gently used sneakers to our November and December guild meeting for Anne-Marie and Barbie.

Anne-Marie Suszek-Wilkerson 850-543-2276