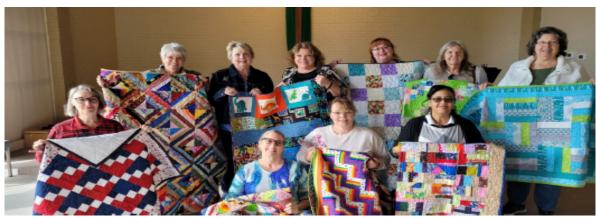

#### Quilter's Walk Donations Needed

Quilter's Walk for the guilds Emerald Coast Quilt Show is collecting items. We need larger sized baskets, quilt kits, any size batting, fat quarters, layer cakes, charm packs, vintage sewing items, quilts, patterns, member business sponsored baskets also are encouraged. Thank you in advance for your generosity!