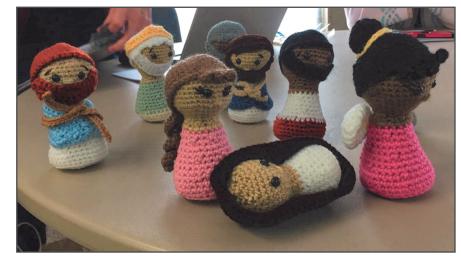

# Sneakers Wanted

Barbie O. and Anne Marie W. want to collect your gently used sneakers of all sizes. The goal is to repurpose the sneakers and avoid adding to the landfill. Please bring your gently used sneakers to our November and December guild meeting for Anne-Marie and Barbie.