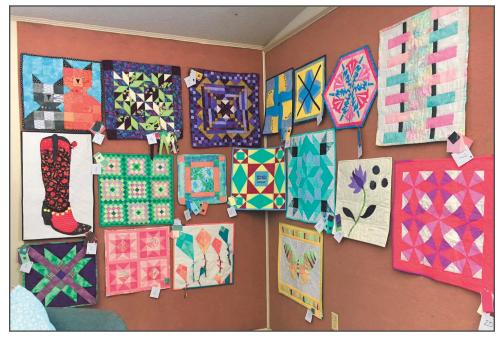

- Doreen Hoyt- unable to come this year
  - Card Shower; Friendship Block Quilt
- o Anne Marie Wilkerson
  - Co-founder of NW FL Comfort Quilt
- o Angel Schaeur
  - Saturday, November 19th
    - Drawing for Quilt
- Paulina Roof
  - Judy Daniels
    - November 19: 11 AM
    - Destin UMC
    - Celebration of Life
    - Silver Threads Guild Member
- Show and Tell
  - o Please check our Facebook page for pictures of all the projects shown.
- Door Prizes- Cindy Vines and Debby Daigle
- Adjourn
  - o Cherie, Angel
    - Adjourned at 12:12 PM