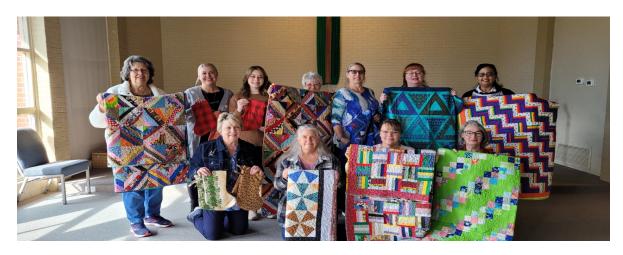

#### Quilter's Walk Donations Needed

Quilter's Walk for the guilds Emerald Coast Quilt Show is collecting items. We need larger sized baskets, quilt kits, any size batting, fat quarters, layer cakes, charm packs, vintage sewing items, quilts, patterns, member business sponsored baskets also are encouraged. Thank you in advance for your generosity!