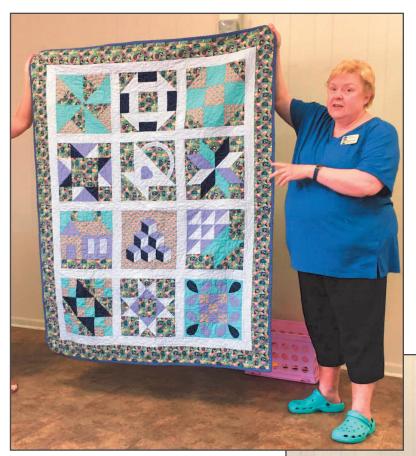

- Doreen Hoyt- unable to come this year
  - Card Shower; Friendship Block Quilt
- o Anne Marie Wilkerson
  - Co-founder of NW FL Comfort Quilt
- o Angel Schaeur
  - Saturday, November 19th
    - Drawing for Quilt
- Paulina Roof
  - Judy Daniels
    - November 19: 11 AM
    - Destin UMC
    - Celebration of Life
    - Silver Threads Guild Member
- Show and Tell
  - o Please check our Facebook page for pictures of all the projects shown.
- Door Prizes- Cindy Vines and Debby Daigle
- Adjourn
  - o Cherie, Angel
    - Adjourned at 12:12 PM