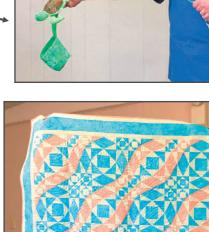

- Doreen Hoyt- unable to come this year
  - Card Shower; Friendship Block Quilt
- o Anne Marie Wilkerson
  - Co-founder of NW FL Comfort Quilt
- o Angel Schaeur
  - Saturday, November 19th
    - Drawing for Quilt
- Paulina Roof
  - Judy Daniels
    - November 19: 11 AM
    - Destin UMC
    - Celebration of Life
    - Silver Threads Guild Member
- Show and Tell
  - o Please check our Facebook page for pictures of all the projects shown.
- Door Prizes- Cindy Vines and Debby Daigle
- Adjourn
  - o Cherie, Angel
    - Adjourned at 12:12 PM