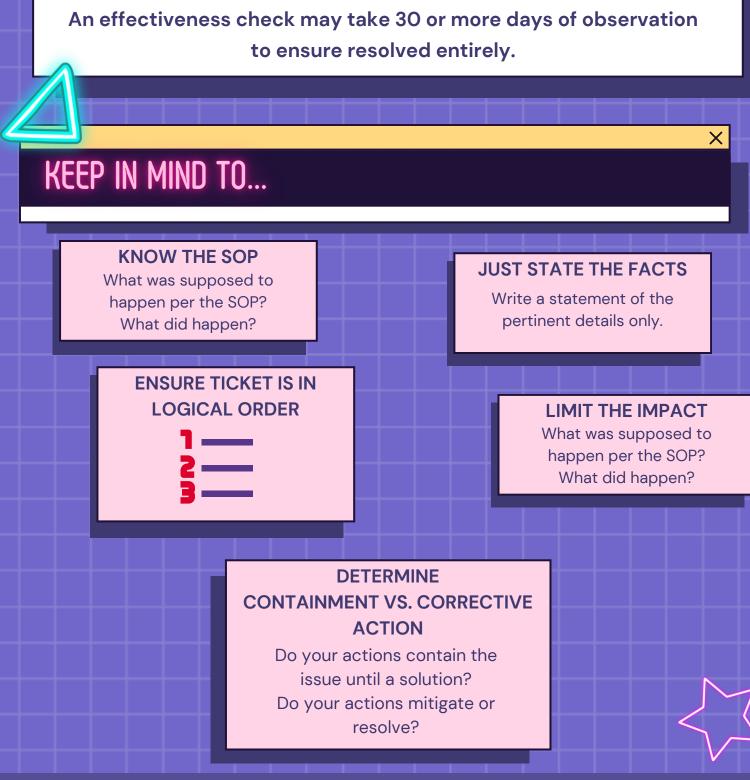

 $\square$  X

 $\Box X$ 

ACTIONS

Actions address the root cause, and contributing factors support eliminating the possibility of this issue occurring again.

### **EFFECTIVE CHECK**

Effectiveness checks confirm the actions taken resolved the issue.