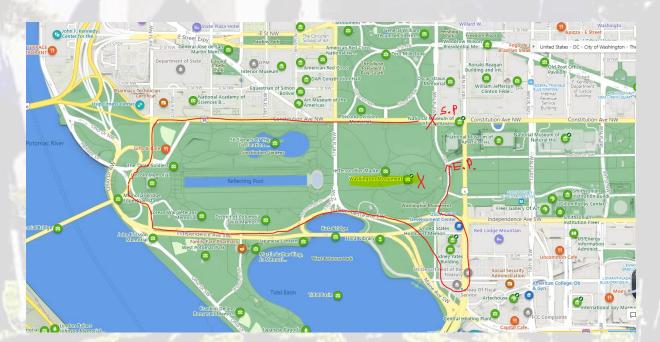

| Education to Bridge the        | 3                     |
|                    | Achievement Gap                |                       |
| 11:45AM-12:00PM    | Transition                     |                       |
| 12:00PM- 2:00PM    | School Band leading Walk       | All Participants      |
|                    | (TBD)                          |                       |
|                    | 5K Walkathon Event: Million    |                       |
|                    | Graduates for Adult Literacy & |                       |
| Marca -            | Basic Education                | 6 M 1                 |
| 2:00PM-3:00PM      | Refreshments/Event Closing     |                       |
| 3:00PM-5:00PM      | Event Breakdown                | YOURpath & Volunteers |

## **Route Map:**