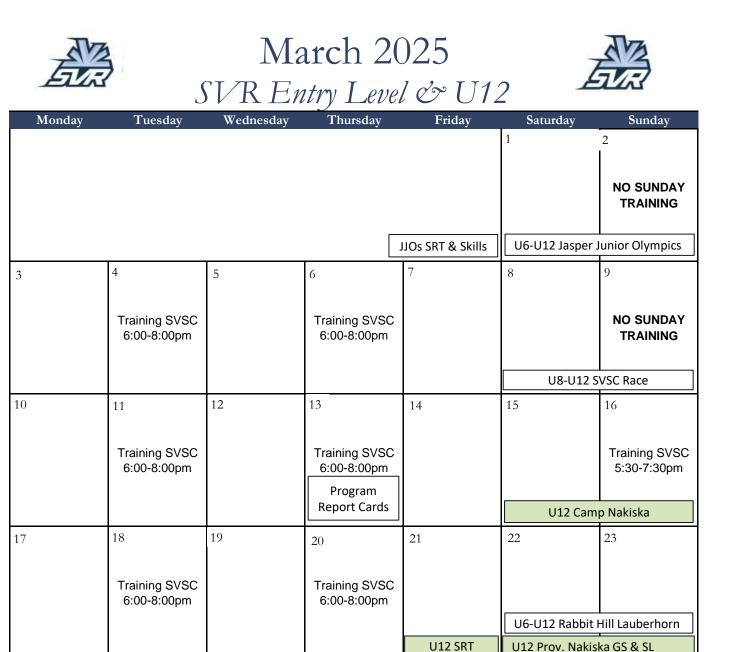

U12 Prov. Nakiska GS & SL

No School

Spring Break

April 2025

| Monday        | Tuesday | Wednesday | Thursday  | Friday    | Saturday  | Sunday   |
|---------------|---------|-----------|-----------|-----------|-----------|----------|
|               | 1       | 2         | 3         | 4         | 5         | 6        |
|               |         |           |           |           |           |          |
|               |         |           |           |           |           |          |
|               |         |           |           |           | Mtn. (    | Camp     |
| 7             | 8       | 9         | 10        | 11        | 12        | 13       |
|               |         |           |           |           |           |          |
|               |         |           |           |           |           |          |
|               |         |           |           | U12 SRT   | U12 Prov. | Sunshine |
| 14            | 15      | 16        | 17        | 18        | 19        | 20       |
|               |         |           | No School | No School |           |          |
|               |         |           |           |           |           |          |
|               |         |           |           |           | Mtn.      | Camp     |
| 21            | 22      | 23        | 24        | 25        | 26        | 27       |
| Easter Monday |         |           |           |           |           |          |
|               |         |           |           |           |           |          |
|               |         |           |           |           |           |          |
| 28            | 29      | 30        |           |           |           |          |
|               |         |           |           |           |           |          |
|               |         |           |           |           |           |          |
|               |         |           |           |           |           |          |