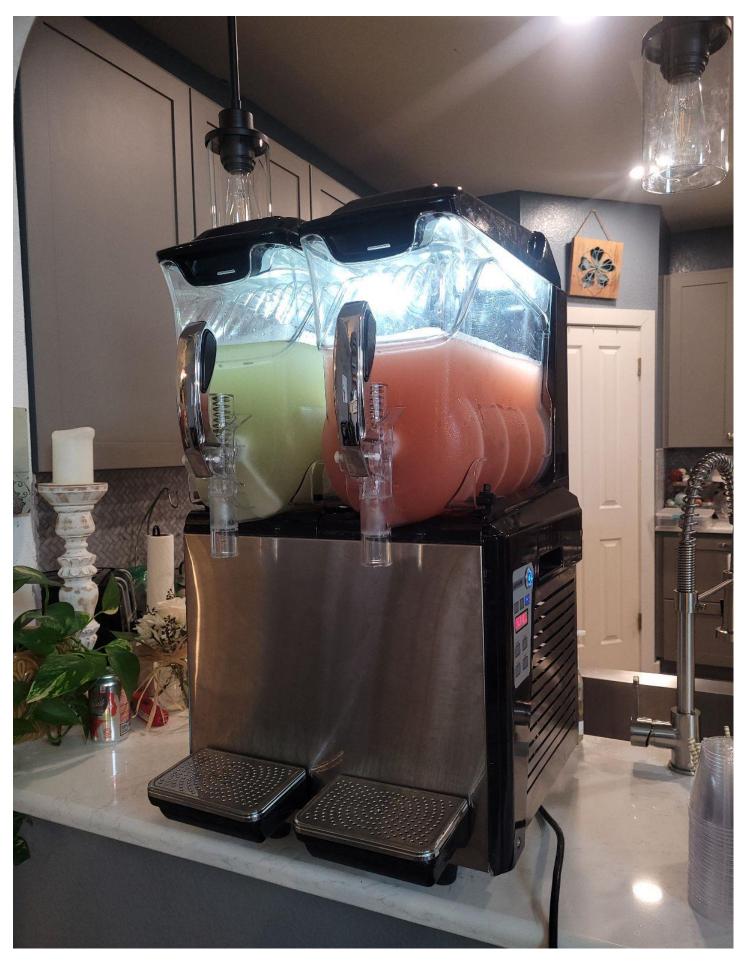

Our very popular frozen Margarita Machine turning Classic Margaritas. We have a long list of flavors and varieties available!

You can even do more than one flavor at a time!