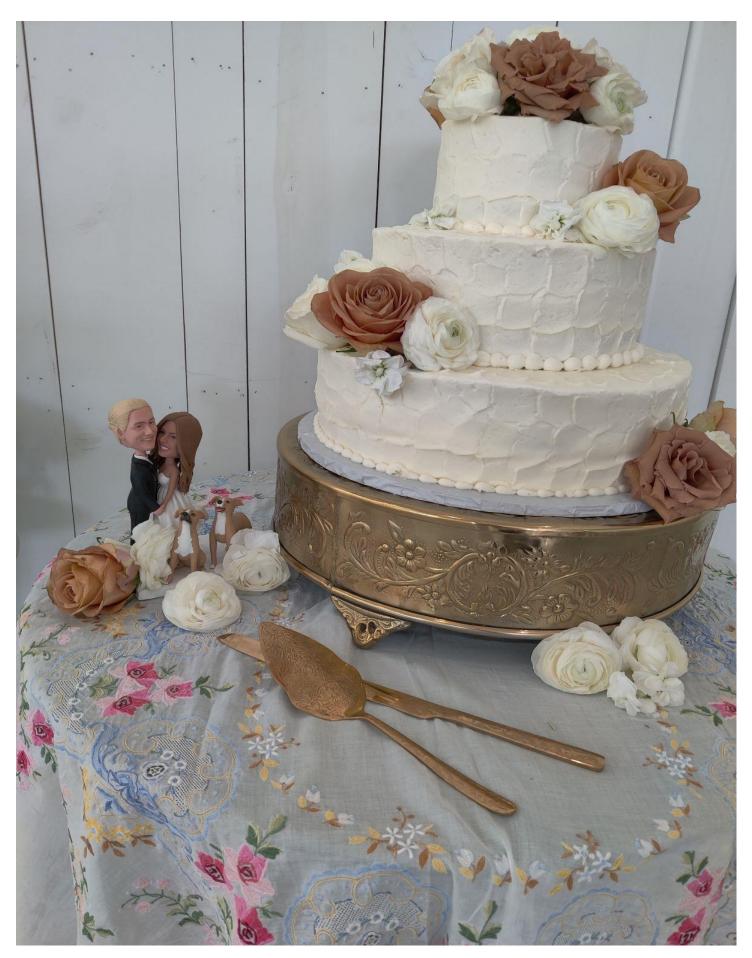

Gorgeous cake on our Antique Gold Cake Stand with our Gold Engraved Cake Cutting Set

Our Ornate Decorative Chafers add a level of elegance to your dinner service.

Another beautiful table setting with our White Tablecloths and Ivory Chiffon Table Runner, Gray Stoneware Dinner Plates, Nude Linen Napkins, Rose Gold Matte Flatware, Champagne Flutes and Rocks Glasses.