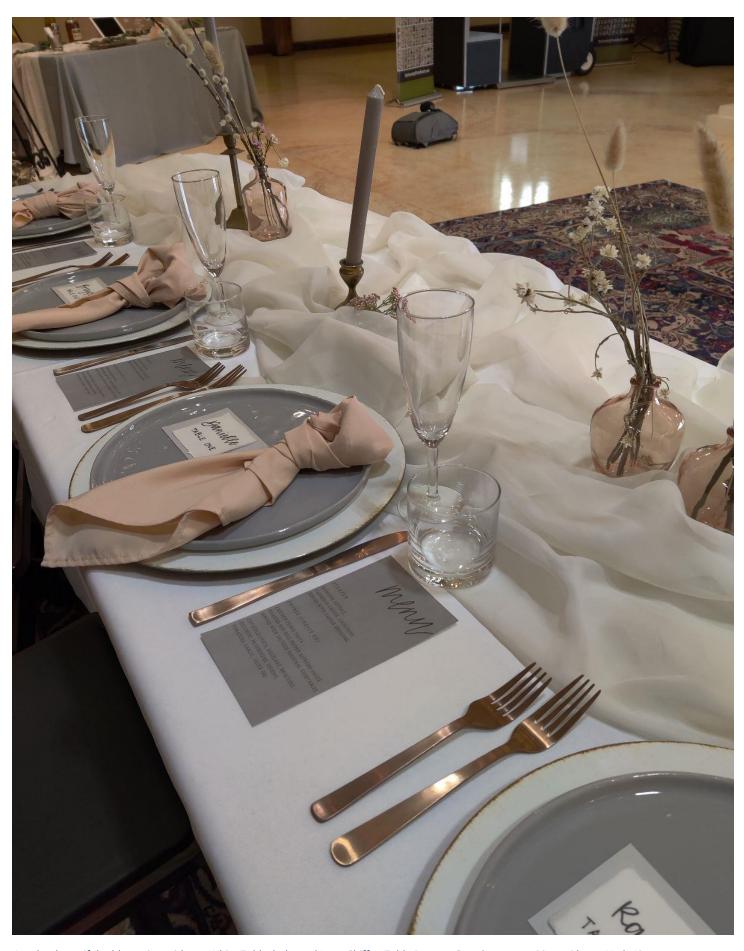

Gorgeous cake on our Antique Gold Cake Stand with our Gold Engraved Cake Cutting Set

Our Ornate Decorative Chafers add a level of elegance to your dinner service.

Another beautiful table setting with our White Tablecloths and Ivory Chiffon Table Runner, Gray Stoneware Dinner Plates, Nude Linen Napkins, Rose Gold Matte Flatware, Champagne Flutes and Rocks Glasses.