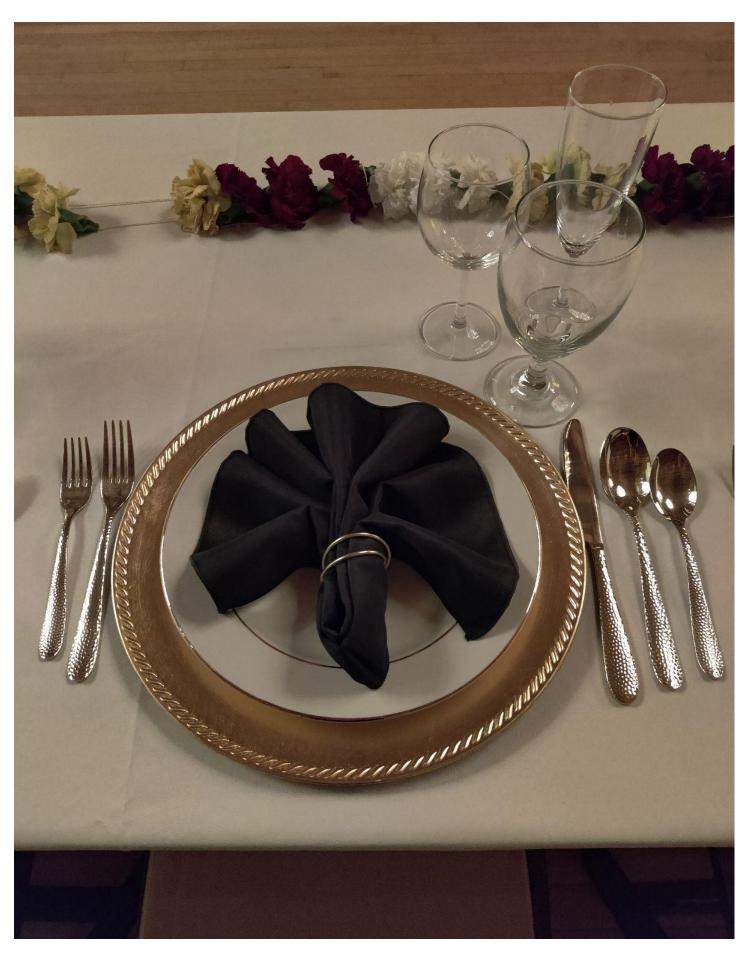

 $A\ beautifully\ simple\ place\ setting\ with\ our\ Gold\ Chargers,\ Black\ Linen\ Napkins,\ Standard\ Silver\ Flatware,\ and\ Stemless\ Wine\ Glasses.$ 

This gorgeous table setting for an extended dinner service features our White Linen Tablecloths, Gold Decorative Rim Chargers, Gold Hammered Flatware, Black Linen Napkins, Footed Water Gobelt, Traditional Wine Glasses, and Champagne Flutes.