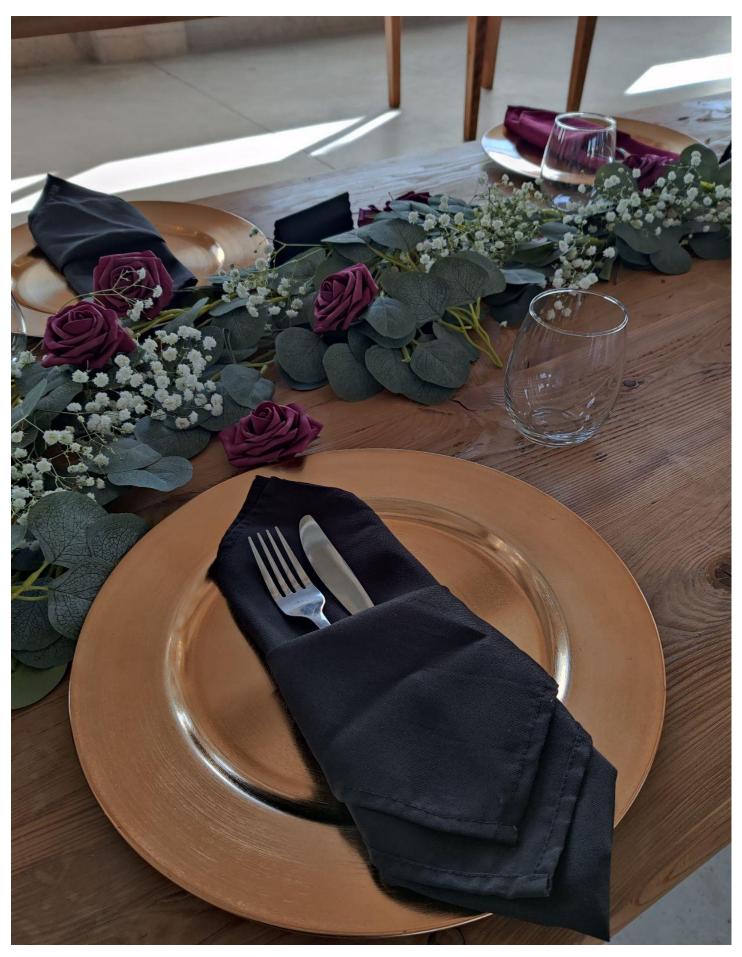

 $A\ beautifully\ simple\ place\ setting\ with\ our\ Gold\ Chargers,\ Black\ Linen\ Napkins,\ Standard\ Silver\ Flatware,\ and\ Stemless\ Wine\ Glasses.$ 

This gorgeous table setting for an extended dinner service features our White Linen Tablecloths, Gold Decorative Rim Chargers, Gold Hammered Flatware, Black Linen Napkins, Footed Water Gobelt, Traditional Wine Glasses, and Champagne Flutes.