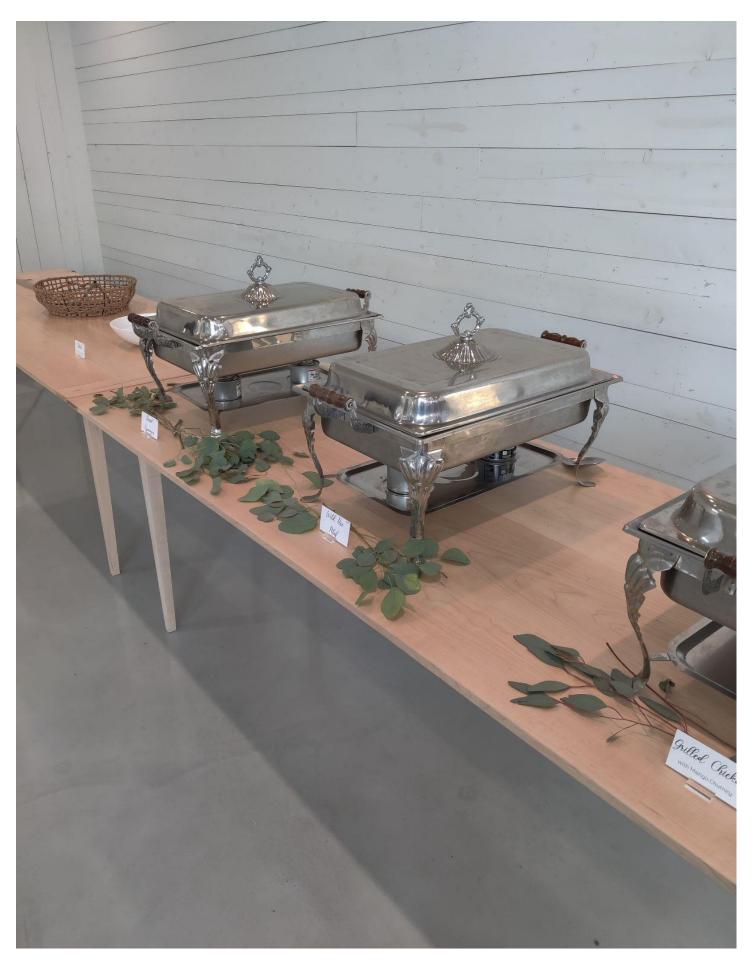

Gorgeous cake on our Antique Gold Cake Stand with our Gold Engraved Cake Cutting Set

Our Ornate Decorative Chafers add a level of elegance to your dinner service.

Another beautiful table setting with our White Tablecloths and Ivory Chiffon Table Runner, Gray Stoneware Dinner Plates, Nude Linen Napkins, Rose Gold Matte Flatware, Champagne Flutes and Rocks Glasses.