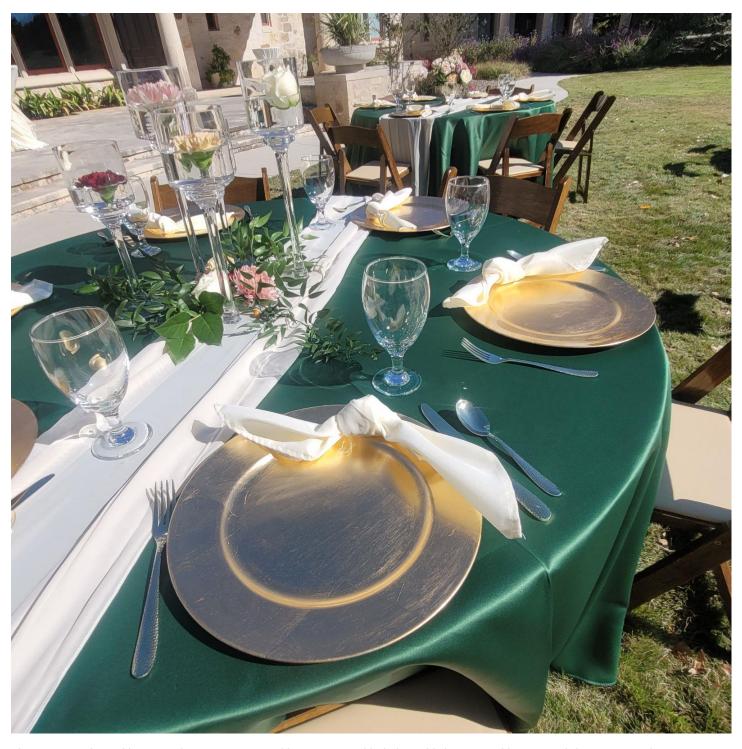

Another simple, yet beautiful table setting featuring our Nude Linen Napkins, Gold Hammered Flatware, Real White Dinner Plates, White Chargers, and Footed Water Goblets.

This unique outdoor table setting showcases our Emerald Green Satin Tablecloths, Gold Chargers, Gold Hammered Flatware, Footed Water Goblets, White Linen Napkins, and White Linen Table Runner.