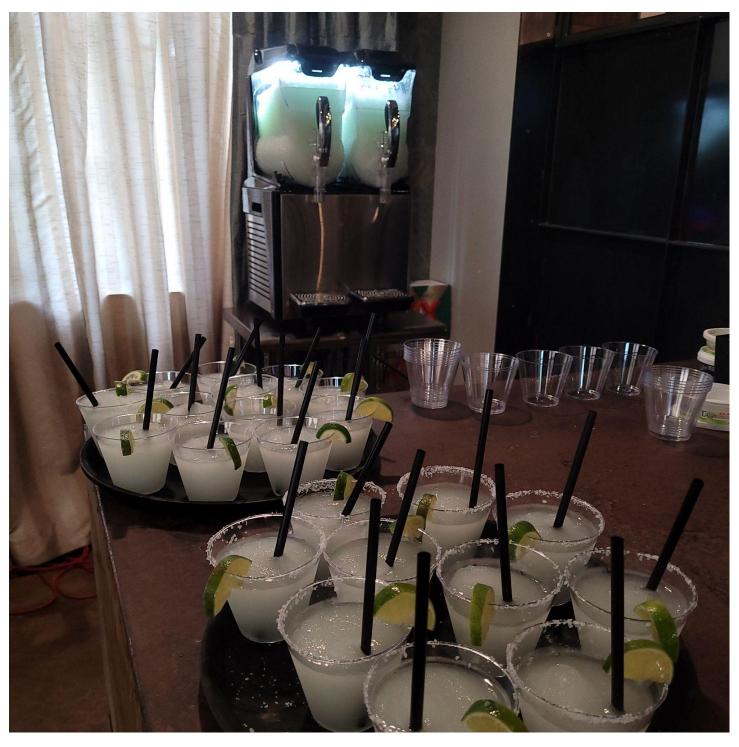

Our very popular frozen Margarita Machine turning Classic Margaritas. We have a long list of flavors and varieties available!

You can even do more than one flavor at a time!