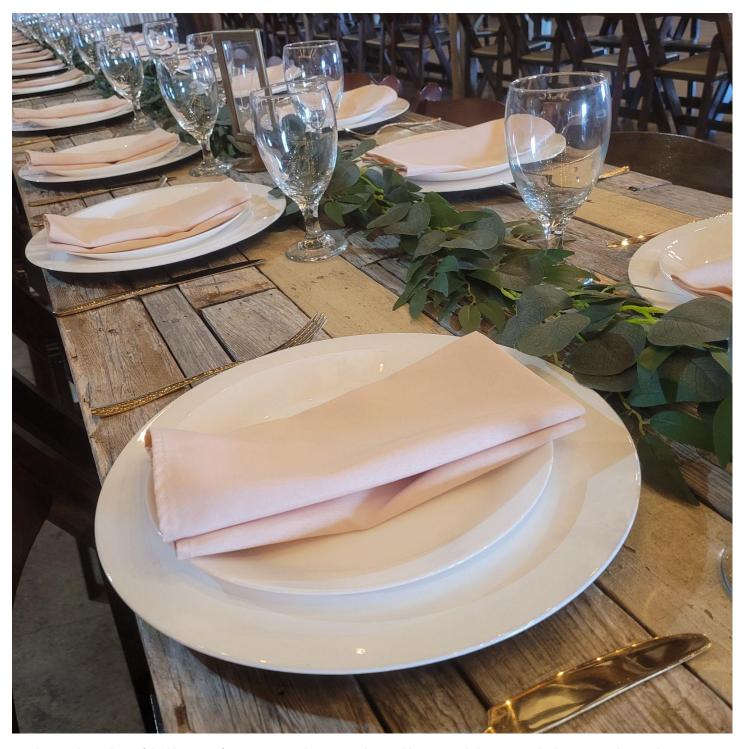

Another simple, yet beautiful table setting featuring our Nude Linen Napkins, Gold Hammered Flatware, Real White Dinner Plates, White Chargers, and Footed Water Goblets.

This unique outdoor table setting showcases our Emerald Green Satin Tablecloths, Gold Chargers, Gold Hammered Flatware, Footed Water Goblets, White Linen Napkins, and White Linen Table Runner.