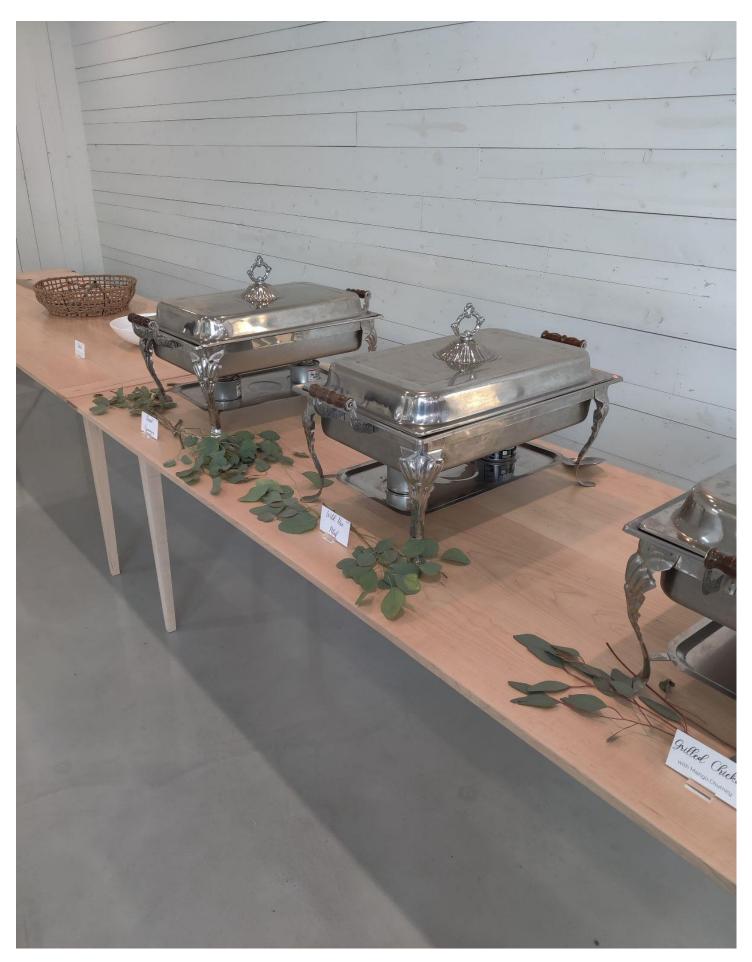

Our Ornate Decorative Chafers add a level of elegance to your dinner service.

Another beautiful table setting with our White Tablecloths and Ivory Chiffon Table Runner, Gray Stoneware Dinner Plates, Nude Linen Napkins, Rose Gold Matte Flatware, Champagne Flutes and Rocks Glasses.