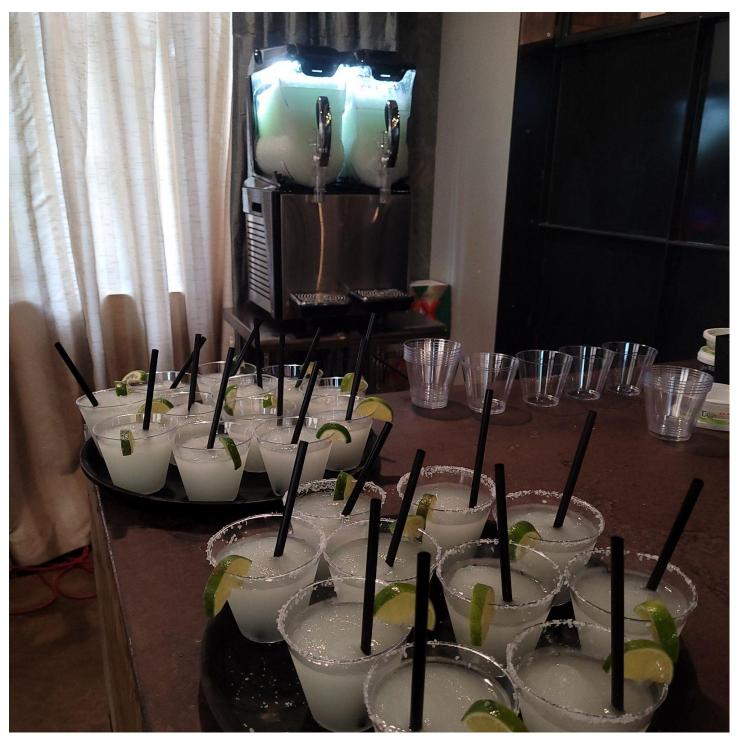

• Margarita Machines (2 available)

\$175 for up to 125 guests. \$225 for

more

Our very popular frozen Margarita Machine turning Classic Margaritas. We have a long list of flavors and varieties available!

You can even do more than one flavor at a time!