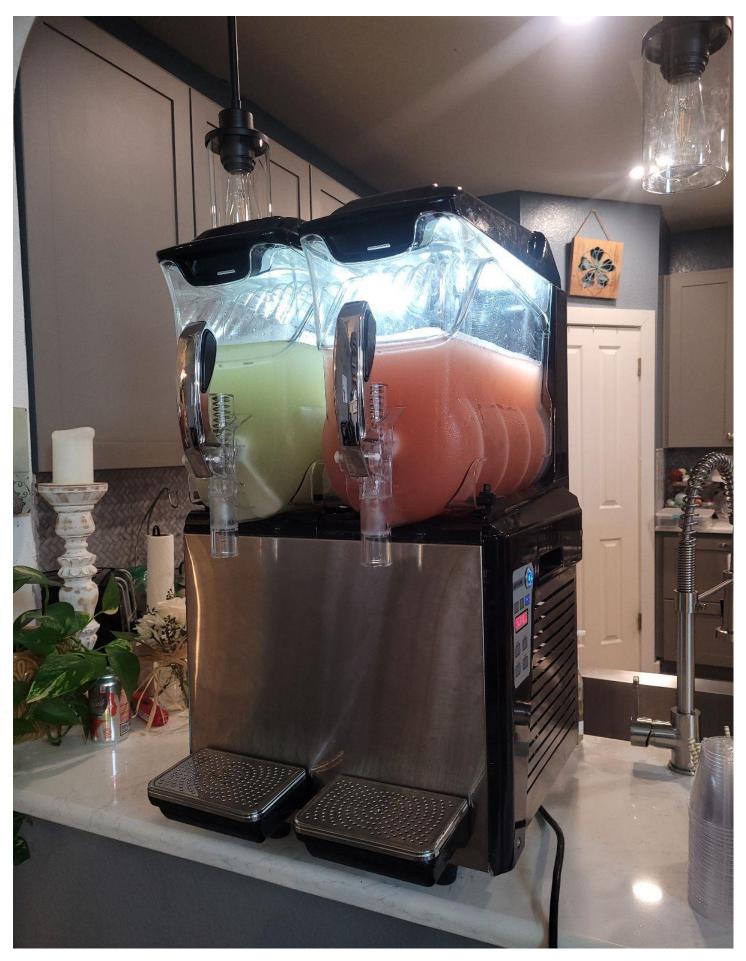

• Margarita Machines (2 available)

\$175 for up to 125 guests. \$225 for

more

Our very popular frozen Margarita Machine turning Classic Margaritas. We have a long list of flavors and varieties available!

You can even do more than one flavor at a time!