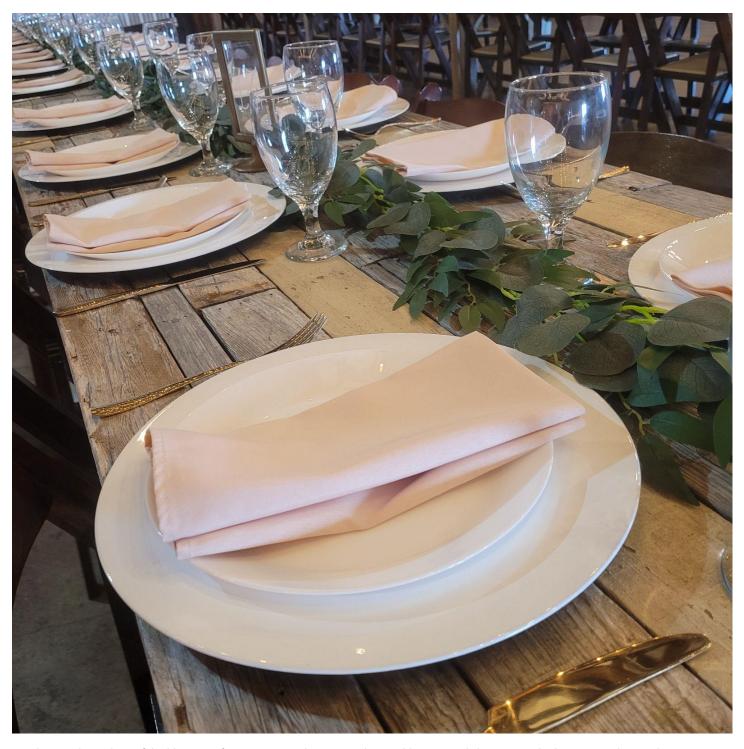

Another simple, yet beautiful table setting featuring our Nude Linen Napkins, Gold Hammered Flatware, Real White Dinner Plates, White Chargers, and Footed Water Goblets.

This unique outdoor table setting showcases our Emerald Green Satin Tablecloths, Gold Chargers, Gold Hammered Flatware, Footed Water Goblets, White Linen Napkins, and White Linen Table Runner.