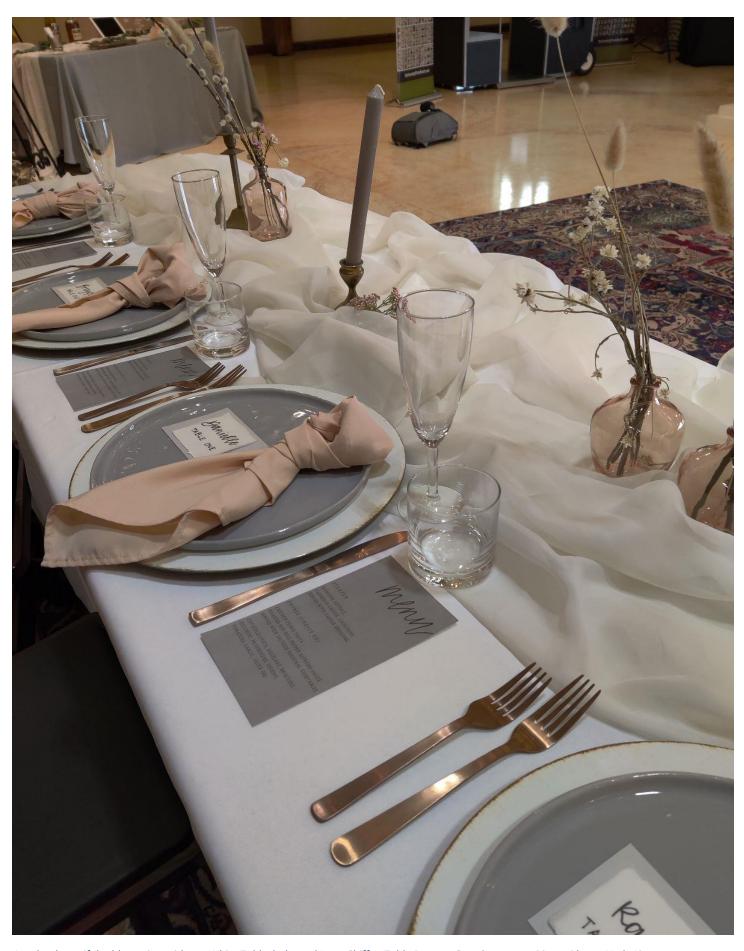

Our Ornate Decorative Chafers add a level of elegance to your dinner service.

Another beautiful table setting with our White Tablecloths and Ivory Chiffon Table Runner, Gray Stoneware Dinner Plates, Nude Linen Napkins, Rose Gold Matte Flatware, Champagne Flutes and Rocks Glasses.