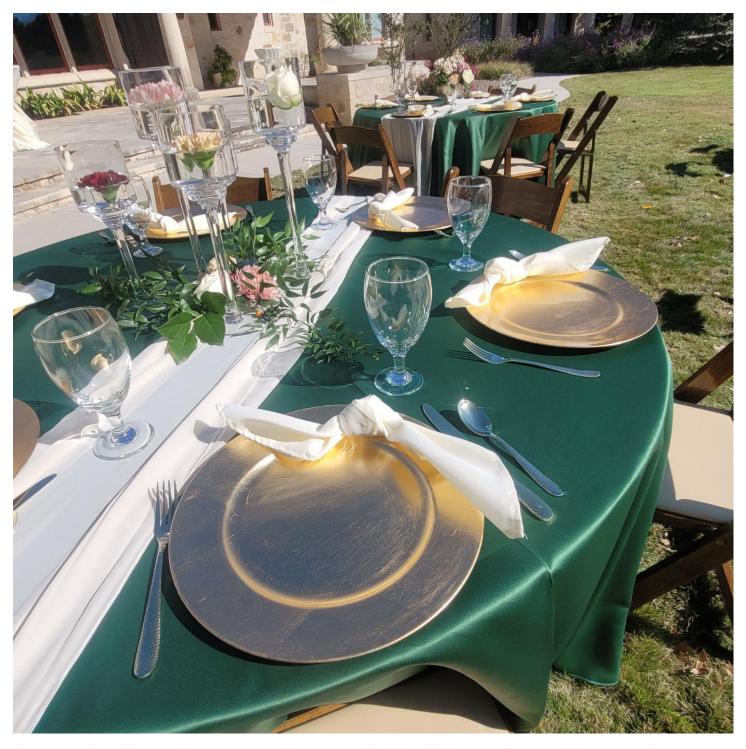

Another simple, yet beautiful table setting featuring our Nude Linen Napkins, Gold Hammered Flatware, Real White Dinner Plates, White Chargers, and Footed Water Goblets.

This unique outdoor table setting showcases our Emerald Green Satin Tablecloths, Gold Chargers, Gold Hammered Flatware, Footed Water Goblets, White Linen Napkins, and White Linen Table Runner.