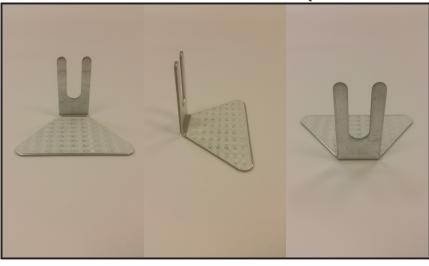

## Installation:

The GBD offers a slotted base that slips under the existing Guardrail bolt, saving time and money during installation

The Artuk Galvanized Bolt-On Delineator (GBD12) offers 8+ square inches of reflectivity, making it highly visible all season long (day or night). The marker body is made of Galvanized 12 Gauge Steel. Strong enough to withstand being hit repeatedly by snow plows and protecting it from any vandalism year after year.