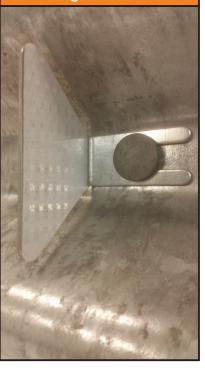

## Installation:

The GBD offers a slotted base that slips under the existing Guardrail bolt, saving time and money during installation

The Artuk Galvanized Bolt-On Delineator (GBD12) offers 8+ square inches of reflectivity, making it highly visible all season long (day or night). The marker body is made of Galvanized 12 Gauge Steel. Strong enough to withstand being hit repeatedly by snow plows and protecting it from any vandalism year after year.