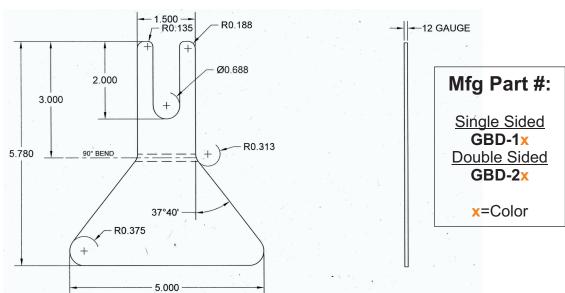

## **Marker Body:**

12 Gauge Galvanized Steel
Aluminum option also available
ASTM D-4956 Reflectivity Level:
XI

## **Colors:**

White, Yellow, Orange, Blue, Green, Red, Brown, Fluorescent Yellow, Fluorescent Yellow-Green, Fluorescent Orange