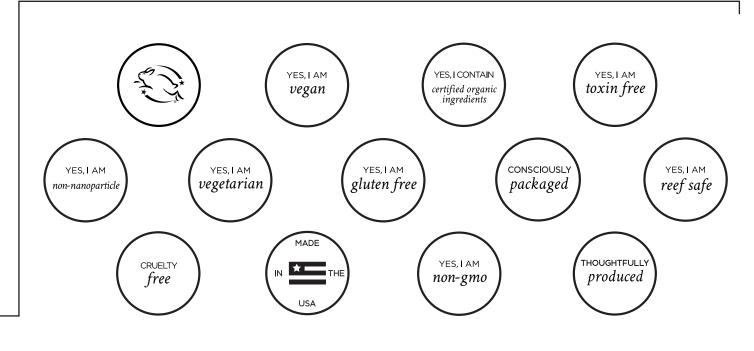

## THE CRUNCHI DIFFERENCE CRUNCHI HAS SET A NEW STANDARD FOR COSMETIC SAFETY

Utilizing years of research and safety data, we have thoughtfully selected ingredients that will not put your health at risk.

Crunchi is a revolutionary line of high performance, safe, and toxin free cosmetics that are redefining beauty.

EACH PRODUCT HOLDS A UNIQUE SET OF BADGES