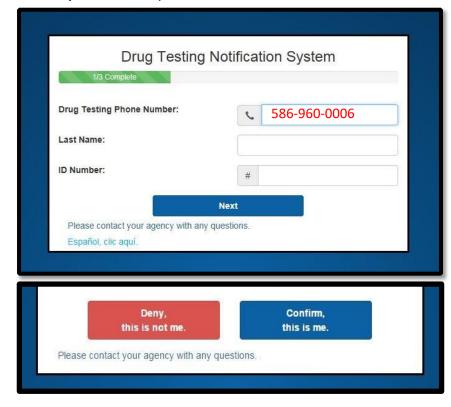

## Go to mycallin.com in your browser.

- 1. Please enter the phone number provided above, including the area code.
- 2. Please enter your Last name in the next field, and your unique identification number in the "ID Number" field.
- 3. After filling out the form, please hit "Next".
- 4. Please confirm that your information has displayed properly on the next page using the buttons at the bottom of the page. If your information is not displayed, please hit the red button to have another chance to check in.