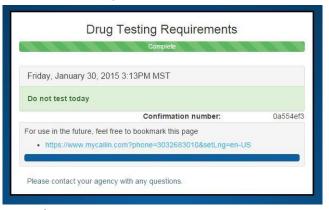

The final page will display whether or not you are required to test that day.

Please contact your agency with any questions