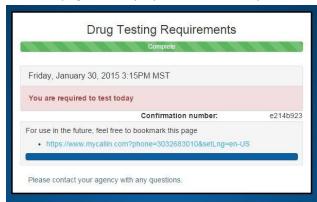

The final page will display whether or not you are required to test that day.

Please contact your agency with any questions