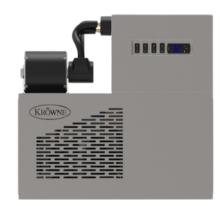

#### CONSTANT COLD & LONGEVITY

- Stainless steel cabinet material for durability and clean appearance.
- Built-in air grills ensure that the unit operates at optimum temperature for longer life.
- Pump and motor are mounted on the exterior for easy access and repair.
- Simple adjustable thermostat control.
- Requires ambient temperature less than 90°

### MODEL K501-S SPECS

- 1/5 HP. single pump with R134A, 12.5 oz.
- 1680 BTU's at 15 degrees
- 24-1/2" H X 17" W X 27" D
- Weight of unit (dry) 119 lbs
- 1.8 gallon glycol bath (33% Glycol Mixture)
- 120V Ph.1 60 Hz., 11 amps, 20A circuit
- 1/4 HP Marathon carbonator pump motor
- 80 GPH Procon pump
- Max line run up to 100 feet for 4 products
  - 8 products only run up to 40 ft