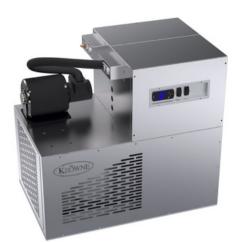

#### CONSTANT COLD & LONGEVITY

- Stainless steel cabinet material for durability and clean appearance.
- Built-in air grills ensure that the unit operates at optimum temperature for longer life.
- Pump and motor are mounted on the exterior for easy access and repair.
- Simple adjustable thermostat control.
- Requires ambient temperature less than 90°

### MODEL K501-S SPECS

- 1/5 HP. single pump with R134A, 12.5 oz.
- 1680 BTU's at 15 degrees
- 24-1/2" H X 17" W X 27" D
- Weight of unit (dry) 119 lbs
- 1.8 gallon glycol bath (33% Glycol Mixture)
- 120V Ph.1 60 Hz., 11 amps, 20A circuit
- 1/4 HP Marathon carbonator pump motor
- 80 GPH Procon pump
- Max line run up to 100 feet for 4 products
  - 8 products only run up to 40 ft