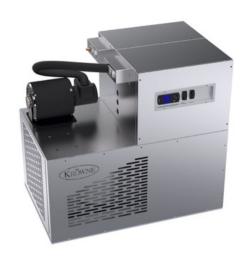

## POWER PACK K403-S SPEC SHEET

## **CONSTANT COLD & LONGEVITY**

- Stainless steel cabinet material for durability and clean appearance.
- Built-in air grills ensure that the unit operates at optimum temperature for longer life.
- Pump and motor are mounted on the exterior for easy access and repair.
- Simple adjustable thermostat control.
- Requires ambient temperature less than 90°

## **MODEL K403-S SPECS**

- 3/4 HP. single pump with R134A, 20 oz.
- 6950 BTU's at 15 degrees F
- 26" H X 20" W X 27" D
- Weight of unit (dry) 159 lbs
- 1.8 gallon glycol bath (33% Glycol Mixture)
- 230V Ph.1 60 Hz., 11 amps, 20A circuit, neutral wire
- 1/3 HP Marathon carbonator pump motor
- 80 GPH Procon pump
- Max line run up to 600 feet for 4 products
  - 8 products only run up to 500 ft
  - o 10 products only run up to 400 feet