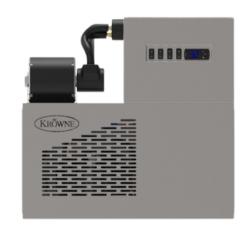

## POWER PACK K403-S SPEC SHEET

## **CONSTANT COLD & LONGEVITY**

- Stainless steel cabinet material for durability and clean appearance.
- Built-in air grills ensure that the unit operates at optimum temperature for longer life.
- Pump and motor are mounted on the exterior for easy access and repair.
- Simple adjustable thermostat control.
- Requires ambient temperature less than 90°

## **MODEL K403-S SPECS**

- 3/4 HP. single pump with R134A, 20 oz.
- 6950 BTU's at 15 degrees F
- 26" H X 20" W X 27" D
- Weight of unit (dry) 159 lbs
- 1.8 gallon glycol bath (33% Glycol Mixture)
- 230V Ph.1 60 Hz., 11 amps, 20A circuit, neutral wire
- 1/3 HP Marathon carbonator pump motor
- 80 GPH Procon pump
- Max line run up to 600 feet for 4 products
  - 8 products only run up to 500 ft
  - o 10 products only run up to 400 feet