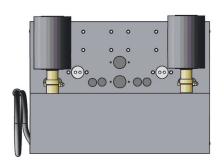

## **MODEL 101-D SPECS**

- 1 HP dual pump with R-404A Freon, 35 oz.
- 8,075 BTU's at 27 degrees
- 40" H X 27" W X 19-3/4" D
- Weight of unit (dry) 237lbs
- 15 gallon glycol bath
- 230/208V Ph.1 60 Hz., 20.2 amps, (2) 30 amp fuses
- (2) 1/4 HP carbonator pump motors
- (2) 75 GPH Fluid O Tech pump
- Max line run up to 400 feet (rated for 6-8 products)