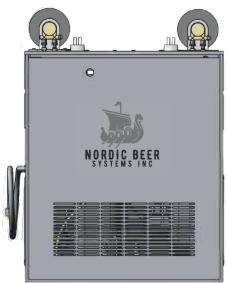

## NORDIC POWER PACK 101-D SPEC SHEET

## **CONSTANT COLD & LONGEVITY**

- The heart of the long draw beer system.
- Stainless steel cabinet for durability and clean appearance.
- Built-in air grills ensure that the unit operates at optimum temperature for longer life.
- Pump and motor are mounted on the exterior for easy access and repair.
- Simple adjustable thermostat control.

## **MODEL 101-D SPECS**

- 1 HP dual pump with R-404A Freon, 35 oz.
- 8,075 BTU's at 27 degrees
- 40" H X 27" W X 19-3/4" D
- Weight of unit (dry) 237lbs
- 15 gallon glycol bath
- 230/208V Ph.1 60 Hz., 20.2 amps, (2) 30 amp fuses
- (2) 1/4 HP carbonator pump motors
- (2) 75 GPH Fluid O Tech pump
- Max line run up to 400 feet (rated for 6-8 products)