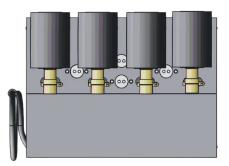

## MODEL 101-Q SPECS

- 1 HP quad pump with R-404A Freon, 35 oz.
- 8,075 BTU's at 27 degrees
- 40" H X 27" W X 19-3/4" D
- Weight of unit (dry) 273 lbs
- 15 gallon glycol bath
- 230/208V Ph.1 60 Hz., 27.2 amps, (2) 30 amp fuses
- (4) 1/4 HP carbonator pump motors
- (4) 75 GPH Fluid O Tech pump
- Max line run up to 400 feet (rated for 6-8 products)