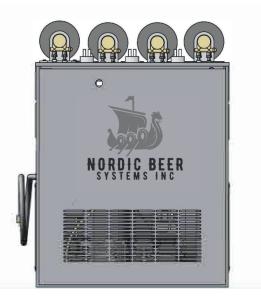

## NORDIC POWER PACK 101-Q SPEC SHEET

## **CONSTANT COLD & LONGEVITY**

- The heart of the long draw beer system.
- Stainless steel cabinet for durability and clean appearance.
- Built-in air grills ensure that the unit operates at optimum temperature for longer life.
- Pump and motor are mounted on the exterior for easy access and repair.
- Simple adjustable thermostat control.

## MODEL 101-Q SPECS

- 1 HP quad pump with R-404A Freon, 35 oz.
- 8,075 BTU's at 27 degrees
- 40" H X 27" W X 19-3/4" D
- Weight of unit (dry) 273 lbs
- 15 gallon glycol bath
- 230/208V Ph.1 60 Hz., 27.2 amps, (2) 30 amp fuses
- (4) 1/4 HP carbonator pump motors
- (4) 75 GPH Fluid O Tech pump
- Max line run up to 400 feet (rated for 6-8 products)