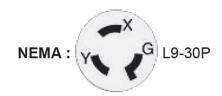

## MODEL 101-Q SPECS

- 1 HP quad pump with R-404A Freon, 35 oz.
- 8,075 BTU's at 27 degrees
- 40" H X 27" W X 19-3/4" D
- Weight of unit (dry) 273 lbs
- 15 gallon glycol bath
- 230/208V Ph.1 60 Hz., 27.2 amps, (2) 30 amp fuses
- (4) 1/4 HP carbonator pump motors
- (4) 75 GPH Fluid O Tech pump
- Max line run up to 400 feet (rated for 6-8 products)