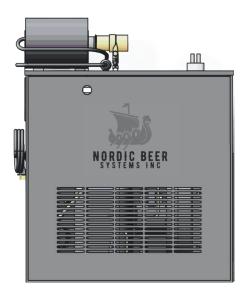

## NORDIC POWER PACK 101-S SPEC SHEET

## **CONSTANT COLD & LONGEVITY**

- The heart of the long draw beer system.
- Stainless steel cabinet for durability and clean appearance.
- Built-in air grills ensure that the unit operates at optimum temperature for longer life.
- Pump and motor are mounted on the exterior for easy access and repair.
- Simple adjustable thermostat control.

## MODEL 101-S SPECS

- 1 HP. single pump with R-404A Freon, 35 oz.
- 8,075 BTU's at 27 degrees
- 40" H X 27" W X 19-3/4" D
- Weight of unit (dry) 219 lbs
- 15 gallon glycol bath
- 230/208V Ph.1 60 Hz., 17.4 amps, (2) 30 amp fuses
- 1/4 HP carbonator pump motor
- 75 GPH Fluid O Tech pump
- Max line run up to 400 feet (rated for 6-8 products)