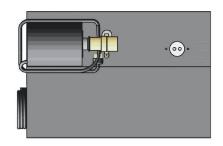

## **CONSTANT COLD & LONGEVITY**

- The heart of the long draw beer system.
- Stainless steel cabinet for durability and clean appearance.
- Built-in air grills ensure that the unit operates at optimum temperature for longer life.
- Pump and motor are mounted on the exterior for easy access and repair.
- Simple adjustable thermostat control.

## MODEL 101-S SPECS

- 1 HP. single pump with R-404A Freon, 35 oz.
- 8,075 BTU's at 27 degrees
- 40" H X 27" W X 19-3/4" D
- Weight of unit (dry) 219 lbs
- 15 gallon glycol bath
- 230/208V Ph.1 60 Hz., 17.4 amps, (2) 30 amp fuses
- 1/4 HP carbonator pump motor
- 75 GPH Fluid O Tech pump
- Max line run up to 400 feet (rated for 6-8 products)