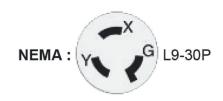

## MODEL 101-S SPECS

- 1 HP. single pump with R-404A Freon, 35 oz.
- 8,075 BTU's at 27 degrees
- 40" H X 27" W X 19-3/4" D
- Weight of unit (dry) 219 lbs
- 15 gallon glycol bath
- 230/208V Ph.1 60 Hz., 17.4 amps, (2) 30 amp fuses
- 1/4 HP carbonator pump motor
- 75 GPH Fluid O Tech pump
- Max line run up to 400 feet (rated for 6-8 products)