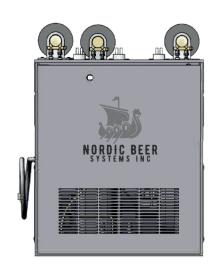

## NORDIC POWER PACK 101-T SPEC SHEET

## **CONSTANT COLD & LONGEVITY**

- The heart of the long draw beer system.
- Stainless steel cabinet for durability and clean appearance.
- Built-in air grills ensure that the unit operates at optimum temperature for longer life.
- Pump and motor are mounted on the exterior for easy access and repair.
- Simple adjustable thermostat control.

## **MODEL 101-T SPECS**

- 1 HP triple pump with R-404A Freon, 35 oz.
- 8,075 BTU's at 27 degrees
- 40" H X 27" W X 19-3/4" D
- Weight of unit (dry) 255 lbs
- 15 gallon glycol bath
- 230/208V Ph.1 60 Hz., 23.8 amps, (2) 30 amp fuses
- (3) 1/4 HP carbonator pump motors
- (3) 75 GPH Fluid O Tech pump
- Max line run up to 400 feet (rated for 6-8 products)