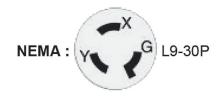

## **MODEL 101-T SPECS**

- 1 HP triple pump with R-404A Freon, 35 oz.
- 8,075 BTU's at 27 degrees
- 40" H X 27" W X 19-3/4" D
- Weight of unit (dry) 255 lbs
- 15 gallon glycol bath
- 230/208V Ph.1 60 Hz., 23.8 amps, (2) 30 amp fuses
- (3) 1/4 HP carbonator pump motors
- (3) 75 GPH Fluid O Tech pump
- Max line run up to 400 feet (rated for 6-8 products)