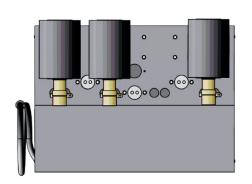

## **CONSTANT COLD & LONGEVITY**

- The heart of the long draw beer system.
- Stainless steel cabinet for durability and clean appearance.
- Built-in air grills ensure that the unit operates at optimum temperature for longer life.
- Pump and motor are mounted on the exterior for easy access and repair.
- Simple adjustable thermostat control.

## **MODEL 101-T SPECS**

- 1 HP triple pump with R-404A Freon, 35 oz.
- 8,075 BTU's at 27 degrees
- 40" H X 27" W X 19-3/4" D
- Weight of unit (dry) 255 lbs
- 15 gallon glycol bath
- 230/208V Ph.1 60 Hz., 23.8 amps, (2) 30 amp fuses
- (3) 1/4 HP carbonator pump motors
- (3) 75 GPH Fluid O Tech pump
- Max line run up to 400 feet (rated for 6-8 products)