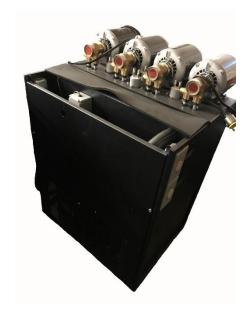

## Constant Cold Long-Life Durability

- The heart of the long draw beer system
- Steel housing, coated in baked enamel for durability and clean appearance
- Built-in air grills ensure that the unit operates at optimum temperature for longer life
- Pump and motor are mounted on the exterior for easy access, easy repair
- Simple adjustable thermostat control

## 101-Quad

1 H.P. Quad Pump with R-404A Freon, 35 oz. 8075 BTU's at 27 degrees 38" H x 27" W x 19 3/4" D 13 Gallon Glycol Bath 230/208v Ph.1 60 Hz., 27.4 amps, 30 amp breaker – 400 lbs. Max line runs up to 400 ft.