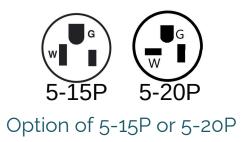

## MODEL 201-S SPECS

- 1/2 HP single pump with R-404A Freon, 19 oz.
- 4,590 BTU's at 27 degrees
- 31" H X 23" W X 16" D
- Weight of unit (dry) 140 lbs
- 6 gallon glycol bath
- 115V Ph.1 60 Hz., 17.2 amps, 20 amp fuse
- 1/4 HP carbonator pump motor
- 75 GPH Fluid O Tech pump
- Max line run up to 135 feet (rated for 6-8 products)