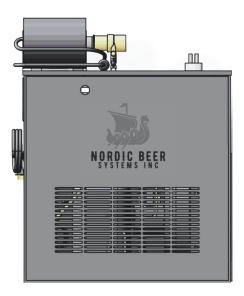

## **CONSTANT COLD & LONGEVITY**

- The heart of the long draw beer system.
- Stainless steel cabinet for durability and clean appearance.
- Built-in air grills ensure that the unit operates at optimum temperature for longer life.
- Pump and motor are mounted on the exterior for easy access and repair.
- Simple adjustable thermostat control.

## MODEL 201-S SPECS

- 1/2 HP single pump with R-404A Freon, 19 oz.
- 4,590 BTU's at 27 degrees
- 31" H X 23" W X 16" D
- Weight of unit (dry) 140 lbs
- 6 gallon glycol bath
- 115V Ph.1 60 Hz., 17.2 amps, 20 amp fuse
- 1/4 HP carbonator pump motor
- 75 GPH Fluid O Tech pump
- Max line run up to 135 feet (rated for 6-8 products)