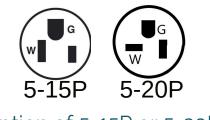

## NORDIC POWER PACK 301-S SPEC SHEET

## **CONSTANT COLD & LONGEVITY**

- The heart of the long draw beer system.
- Stainless steel cabinet for durability and clean appearance.
- Built-in air grills ensure that the unit operates at optimum temperature for longer life.
- Pump and motor are mounted on the exterior for easy access and repair.
- Simple adjustable thermostat control.

## MODEL 301-S SPECS

- 1/3 HP single pump with R-404A Freon, 16 oz.
- 3,390 BTU's at 27 degrees
- 31" H X 23" W X 16" D
- Weight of unit (dry) 132 lbs
- 5 gallon glycol bath
- 115V Ph.1 60 Hz., 15.7 amps, 20 amp fuse
- 1/4 HP carbonator pump motor
- 75 GPH Fluid O Tech pump
- Max line run up to 95 feet (rated for 6-8 products)











Option of 5-15P or 5-20P

## NORDICBEERSYSTEMSINC.COM