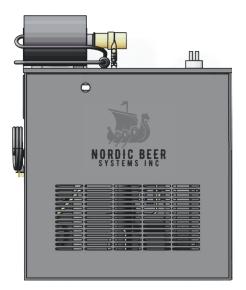

## NORDIC POWER PACK 301-S SPEC SHEET

## **CONSTANT COLD & LONGEVITY**

- The heart of the long draw beer system.
- Stainless steel cabinet for durability and clean appearance.
- Built-in air grills ensure that the unit operates at optimum temperature for longer life.
- Pump and motor are mounted on the exterior for easy access and repair.
- Simple adjustable thermostat control.

## MODEL 301-S SPECS

- 1/3 HP single pump with R-404A Freon, 16 oz.
- 3,390 BTU's at 27 degrees
- 31" H X 23" W X 16" D
- Weight of unit (dry) 132 lbs
- 5 gallon glycol bath
- 115V Ph.1 60 Hz., 15.7 amps, 20 amp fuse
- 1/4 HP carbonator pump motor
- 75 GPH Fluid O Tech pump
- Max line run up to 95 feet (rated for 6-8 products)