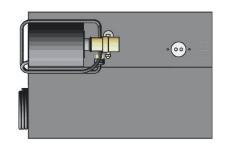

## **CONSTANT COLD & LONGEVITY**

- The heart of the long draw beer system.
- Stainless steel cabinet for durability and clean appearance.
- Built-in air grills ensure that the unit operates at optimum temperature for longer life.
- Pump and motor are mounted on the exterior for easy access and repair.
- Simple adjustable thermostat control.