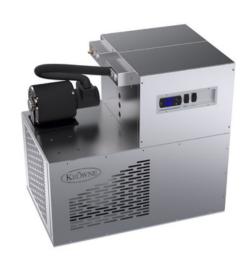

## POWER PACK K403-S-120 SPEC SHEET

## **CONSTANT COLD & LONGEVITY**

- Stainless steel cabinet material for durability and clean appearance.
- Built-in air grills ensure that the unit operates at optimum temperature for longer life.
- Pump and motor are mounted on the exterior for easy access and repair.
- Simple adjustable thermostat control.
- Requires ambient temperature less than 90°

## MODEL K403-S-120 SPECS

- 3/4 HP. single pump with R134A, 20 oz.
- 6950 BTU's at 15 degrees F
- 26" H X 20" W X 27" D
- Weight of unit (dry) 159 lbs
- 1.8 gallon glycol bath (33% Glycol Mixture)
- 115V Ph.1 60 Hz., 19.6 amps, 25A circuit
- 1/3 HP Marathon carbonator pump motor
- 80 GPH Procon pump
- Max line run up to 600 feet for 4 products
  - 8 products only run up to 500 ft
  - o 10 products only run up to 400 feet