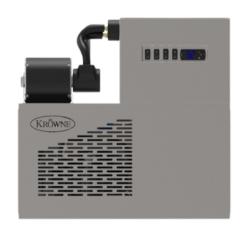

## POWER PACK K403-S-120 SPEC SHEET

## **CONSTANT COLD & LONGEVITY**

- Stainless steel cabinet material for durability and clean appearance.
- Built-in air grills ensure that the unit operates at optimum temperature for longer life.
- Pump and motor are mounted on the exterior for easy access and repair.
- Simple adjustable thermostat control.
- Requires ambient temperature less than 90°

## MODEL K403-S-120 SPECS

- 3/4 HP. single pump with R134A, 20 oz.
- 6950 BTU's at 15 degrees F
- 26" H X 20" W X 27" D
- Weight of unit (dry) 159 lbs
- 1.8 gallon glycol bath (33% Glycol Mixture)
- 115V Ph.1 60 Hz., 19.6 amps, 25A circuit
- 1/3 HP Marathon carbonator pump motor
- 80 GPH Procon pump
- Max line run up to 600 feet for 4 products
  - 8 products only run up to 500 ft
  - o 10 products only run up to 400 feet